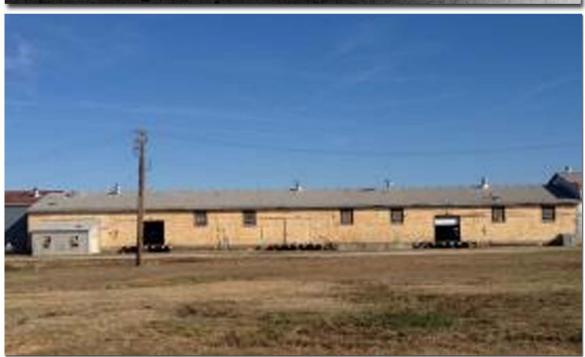

### **BUILDING G1**

PROPERTY FOR: SALE OR LEASE ZONING TYPE: COMMERCIAL

**ACREAGE: 1** 

RAIL ACCESS: YES

BUILDING TYPE: STORAGE/MIXED

CEILING HEIGHT: 14 FT.

WAREHOUSE SQ. FOOTAGE: 19,123 SF TOTAL SQUARE FOOTAGE: 19,123 SF

YEAR BUILT: 1942

CONSTRUCTION TYPE: MASONRY

**EQUIPMENT: DRYING OVENS & ADDITONAL EQUIPMENT** 

TO BE NEGOTIATED.

RICHARD H. REYNOLDS, JR., PRESIDENT RICHARDREYNOLDS@CABLEONE.NET 5502 COWHORN CREEK ROAD, STE. C TEXARKANA, TEXAS 75503 TEL: 903.832.3700 \* FAX: 903.832.3701 REYNOLDSREALTYMGMT.COM