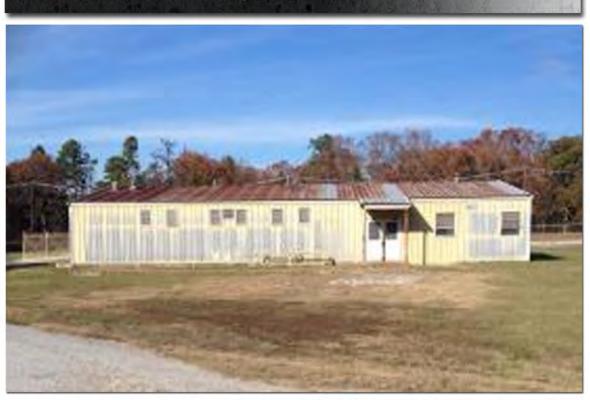

ACREAGE: 4

**BUILDING TYPE: STORAGE/MIXED** 

**CEILING HEIGHT: 12 FT.** 

OFFICE SQ. FOOTAGE: 7,254 SF TOTAL SQUARE FOOTAGE: 7,254 SF

YEAR BUILT: 1974

CONSTRUCTION TYPE: METAL

REMARKS: SECURE LOT WITH TRUCK PARKING SURFACE.

FUEL TANKS, EASY ACCESS TO 1-30 & HWY 82

RICHARD H. REYNOLDS, JR., PRESIDENT RICHARD REYNOLDS @ CABLEONE. NET 5502 COWHORN CREEK ROAD, STE. C TEXARKANA, TEXAS 75503 TEL: 903.832.3700 \* FAX: 903.832.3701 NOLDS REALTYMGMT.COM