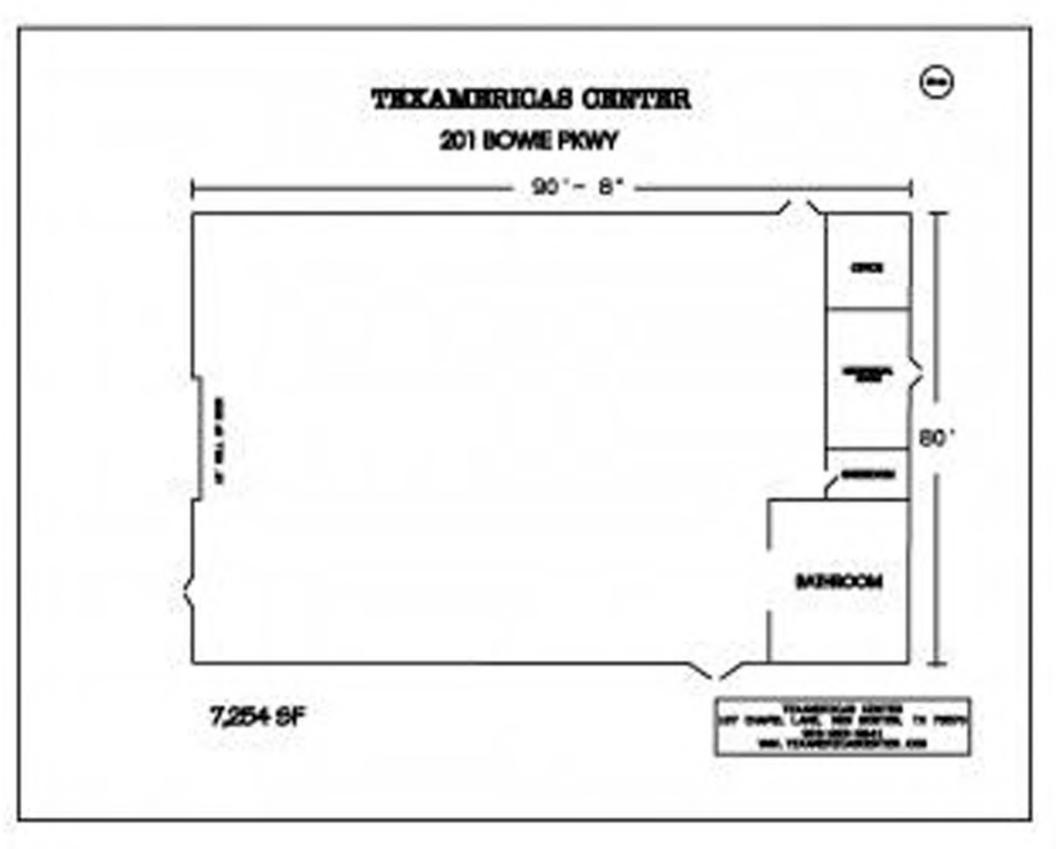

ACREAGE: 4

**BUILDING TYPE: STORAGE/MIXED** 

**CEILING HEIGHT: 12 FT.** 

OFFICE SQ. FOOTAGE: 7,254 SF TOTAL SQUARE FOOTAGE: 7,254 SF

YEAR BUILT: 1974

CONSTRUCTION TYPE: METAL

REMARKS: SECURE LOT WITH TRUCK PARKING SURFACE.

FUEL TANKS, EASY ACCESS TO 1-30 & HWY 82

RICHARD H. REYNOLDS, JR., PRESIDENT RICHARD REYNOLDS @ CABLEONE. NET 5502 COWHORN CREEK ROAD, STE. C TEXARKANA, TEXAS 75503 TEL: 903.832.3700 \* FAX: 903.832.3701 NOLDS REALTYMGMT.COM