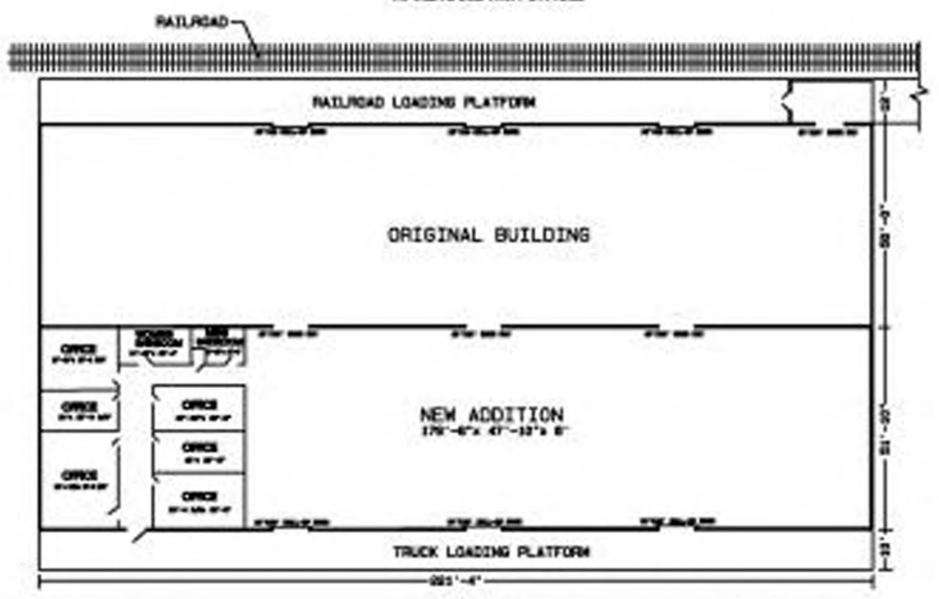

### AREA D WAREHOUSE

PROPERTY FOR: SALE OR LEASE **ZONING TYPE: COMMERCIAL** 

INCENTIVE ZONES: FOREIGN TRADE ZONE

ACREAGE: 1 RAIL ACCESS: YES

BUILDING TYPE: STORAGE/MIXED CEILING HEIGHT: 14 FT.

WAREHOUSE SQ. FOOTAGE: 22,133 SF TOTAL SQUARE FOOTAGE: 22,133 SF

YEAR BUILT: 1942 SPRINKLER SYSTEM: YES

TRANSLOAD CROSSDOCK

RICHARD H. REYNOLDS, JR., PRESIDENT RICHARD REYNOLDS @ CABLEONE. NET 5502 COWHORN CREEK ROAD, STE. C TEXARKANA, TEXAS 75503 TEL: 903.832.3700 \* FAX: 903.832.3701 REYNOLDS REALTYMGMT.COM