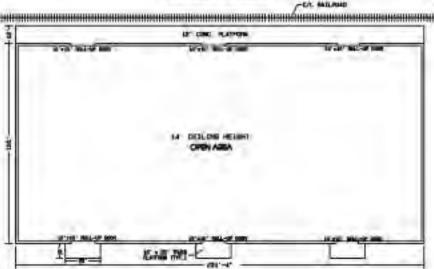

### AREA D WAREHOUSE

PROPERTY FOR: SALE OR LEASE **ZONING TYPE: COMMERCIAL** 

INCENTIVE ZONES: FOREIGN TRADE ZONE

ACREAGE: 1 RAIL ACCESS: YES

BUILDING TYPE: STORAGE/MIXED CEILING HEIGHT: 14 FT.

WAREHOUSE SQ. FOOTAGE: 22,133 SF TOTAL SQUARE FOOTAGE: 22,133 SF

YEAR BUILT: 1942 SPRINKLER SYSTEM: YES

TRANSLOAD CROSSDOCK

RICHARD H. REYNOLDS, JR., PRESIDENT RICHARD REYNOLDS @ CABLEONE. NET 5502 COWHORN CREEK ROAD, STE. C TEXARKANA, TEXAS 75503 TEL: 903.832.3700 \* FAX: 903.832.3701 REYNOLDS REALTYMGMT.COM