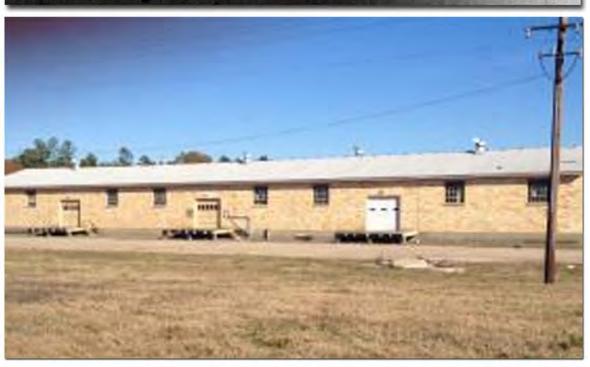

## **BUILDING BI**

PROPERTY FOR: SALE OR LEASE ZONING TYPE: COMMERCIAL

**ACREAGE: 1** 

**RAIL ACCESS: YES** 

**BUILDING TYPE: STORAGE/MIXED** 

CEILING HEIGHT: 14 FT.

WAREHOUSE SQ. FOOTAGE: 24,751 SF TOTAL SQUARE FOOTAGE: 24,751 SF

YEAR BUILT: 1942

**CONSTRUCTION TYPE: MASONRY** 

NUMBER OF GROUND LEVEL LOADING DOCKS: 7

RICHARD H. REYNOLDS, JR., PRESIDENT RICHARDREYNOLDS@CABLEONE.NET 5502 COWHORN CREEK ROAD, STE. C TEXARKANA, TEXAS 75503 TEL: 903.832.3700 \* FAX: 903.832.3701 REYNOLDSREALTYMGMT.COM