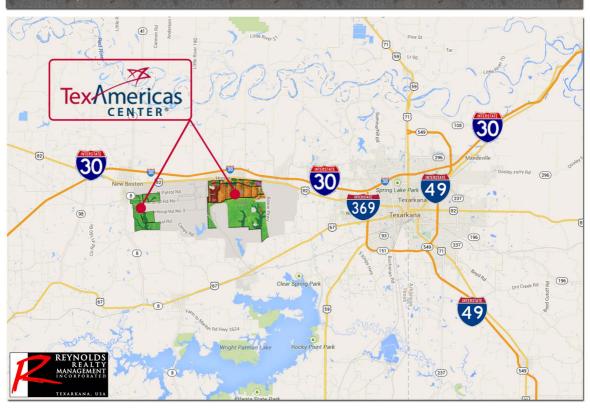

### LOCATION

TEXAMERICAS CENTER IS SITUATED WITHIN 450 MILES OF THE MEAN CENTER OF THE UNITED STATES POPULATION, AND WITHIN 200 MILES OF DALLAS, TYLER, LITTLE ROCK, TULSA, AND SHREVEPORT.

### TRANSPORTATION

TEXAMERICAS CENTER IS AT THE CROSSROADS OF INTERSTATE-30, INTERSTATE-49, AND HIGHWAY 59/I-369, WITH DAILY FLIGHTS TO THE DALLAS - FORT WORTH INTERNATIONAL AIRPORT, CONNECTING TEXARKANA'S REGIONAL AIRPORT TO ALL MAJOR BUSINESS CITIES AROUND THE GLOBE. TEXAMERICAS CENTER IS ALSO NEAR THE CROSSROADS OF SEVERAL RAIL SYSTEMS, INCLUDING THE KANSAS CITY SOUTHERN, UNION PACIFIC AND TEXAS NORTHERN AND NORTHEAST RAILROADS, A G&W COMPANY. TEXAMERICAS CENTER IS APPROXIMATELY 300 MILES FROM THE GULF OF MEXICO.