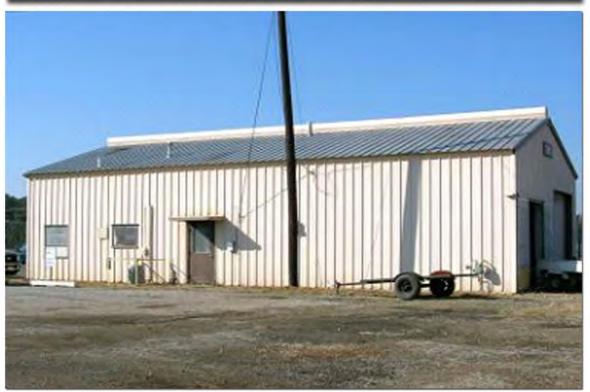

### 290 COMBAT ROAD

PROPERTY FOR: SALE OR LEASE ZONING TYPE: COMMERCIAL

**ACREAGE: 3** 

**RAIL ACCESS: YES** 

**BUILDING TYPE: COMMERCIAL** 

CEILING HEIGHT: 10 FT.

WAREHOUSE SQ. FOOTAGE: 1,920 SF TOTAL SQUARE FOOTAGE: 1,920 SF

YEAR BUILT: 1971

CONSTRUCTION TYPE: METAL

RICHARD H. REYNOLDS, JR., PRESIDENT RICHARDREYNOLDS@CABLEONE.NET 5502 COWHORN CREEK ROAD, STE. C TEXARKANA, TEXAS 75503 TEL: 903.832.3701 REYNOLDSREALTYMGMT.COM

# TEXAMERICAS CENTER BLDG 290 MAINTENANCE SHOP