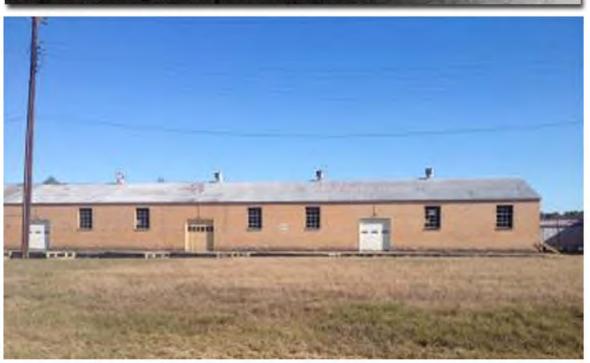

### AREA D WAREHOUSE

PROPERTY FOR: SALE OR LEASE **ZONING TYPE: COMMERCIAL** 

INCENTIVE ZONES: FOREIGN TRADE ZONE

ACREAGE: 1 RAIL ACCESS: YES

BUILDING TYPE: STORAGE/MIXED CEILING HEIGHT: 14 FT.

WAREHOUSE SQ. FOOTAGE: 22,133 SF TOTAL SQUARE FOOTAGE: 22,133 SF

YEAR BUILT: 1942 SPRINKLER SYSTEM: YES

TRANSLOAD CROSSDOCK

RICHARD H. REYNOLDS, JR., PRESIDENT RICHARD REYNOLDS @ CABLEONE. NET 5502 COWHORN CREEK ROAD, STE. C TEXARKANA, TEXAS 75503 TEL: 903.832.3700 \* FAX: 903.832.3701 REYNOLDS REALTYMGMT.COM