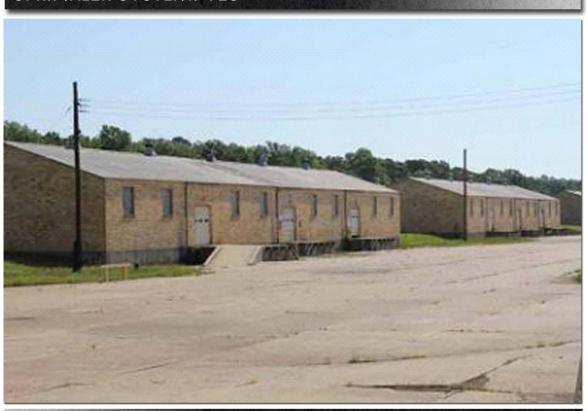

### AREA D WAREHOUSE

PROPERTY FOR: SALE OR LEASE **ZONING TYPE: COMMERCIAL** 

INCENTIVE ZONES: FOREIGN TRADE ZONE

ACREAGE: 1 RAIL ACCESS: YES

BUILDING TYPE: STORAGE/MIXED CEILING HEIGHT: 14 FT.

WAREHOUSE SQ. FOOTAGE: 22,133 SF TOTAL SQUARE FOOTAGE: 22,133 SF

YEAR BUILT: 1942 SPRINKLER SYSTEM: YES

TRANSLOAD CROSSDOCK

RICHARD H. REYNOLDS, JR., PRESIDENT RICHARD REYNOLDS @ CABLEONE. NET 5502 COWHORN CREEK ROAD, STE. C TEXARKANA, TEXAS 75503 TEL: 903.832.3700 \* FAX: 903.832.3701 REYNOLDS REALTYMGMT.COM