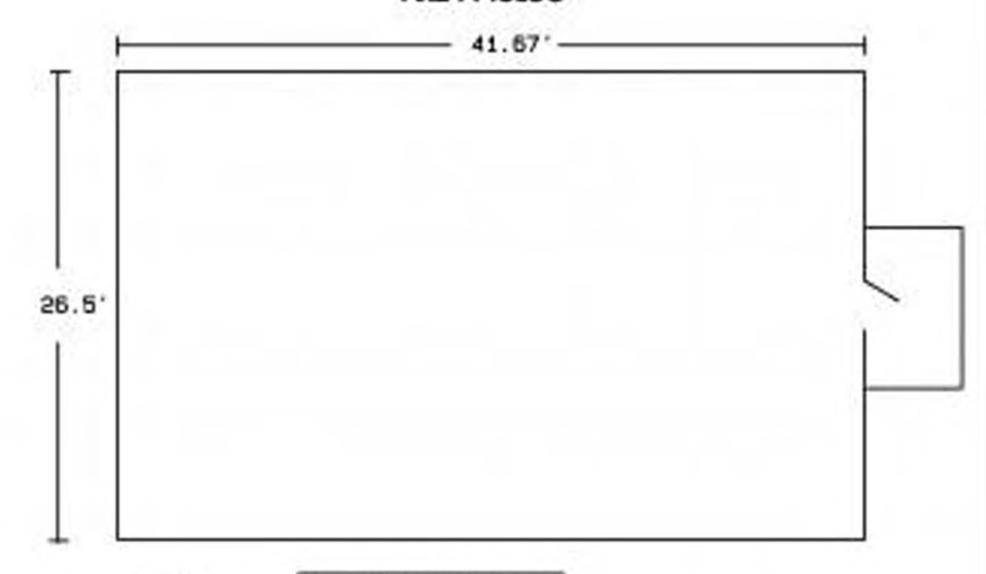

### 110 TEXAS AVENUE

PROPERTY FOR: SALE OR LEASE ZONING TYPE: COMMERCIAL

INCENTIVE ZONES: FOREIGN TRADE ZONE

ACREAGE: 6

BUILDING TYPE: OFFICE CEILING HEIGHT: 8 FT.

NUMBER OF PARKING SPACES: 250 OFFICE SQ. FOOTAGE: 48,254 SF TOTAL SQUARE FOOTAGE: 48,254 SF

YEAR BUILT: 1953

CONSTRUCTION TYPE: MASONRY BLOCK & CAST IN PLACE CONCRETE

RICHARD H. REYNOLDS, JR., PRESIDENT RICHARDREYNOLDS@CABLEONE.NET 5502 COWHORN CREEK ROAD, STE. C TEXARKANA, TEXAS 75503 TEL: 903.832.3701 REYNOLDS REALTYMGMT.COM