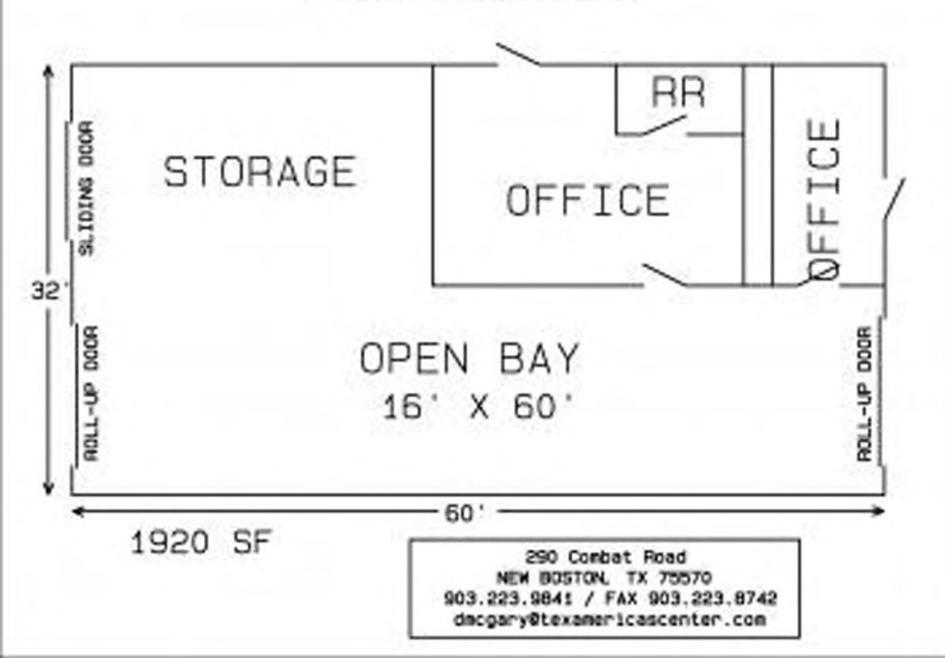

### 290 COMBAT ROAD

PROPERTY FOR: SALE OR LEASE ZONING TYPE: COMMERCIAL

**ACREAGE: 3** 

**RAIL ACCESS: YES** 

**BUILDING TYPE: COMMERCIAL** 

CEILING HEIGHT: 10 FT.

WAREHOUSE SQ. FOOTAGE: 1,920 SF TOTAL SQUARE FOOTAGE: 1,920 SF

YEAR BUILT: 1971

CONSTRUCTION TYPE: METAL

RICHARD H. REYNOLDS, JR., PRESIDENT RICHARDREYNOLDS@CABLEONE.NET 5502 COWHORN CREEK ROAD, STE. C TEXARKANA, TEXAS 75503 TEL: 903.832.3701 REYNOLDSREALTYMGMT.COM

# TEXAMERICAS CENTER BLDG 290 MAINTENANCE SHOP