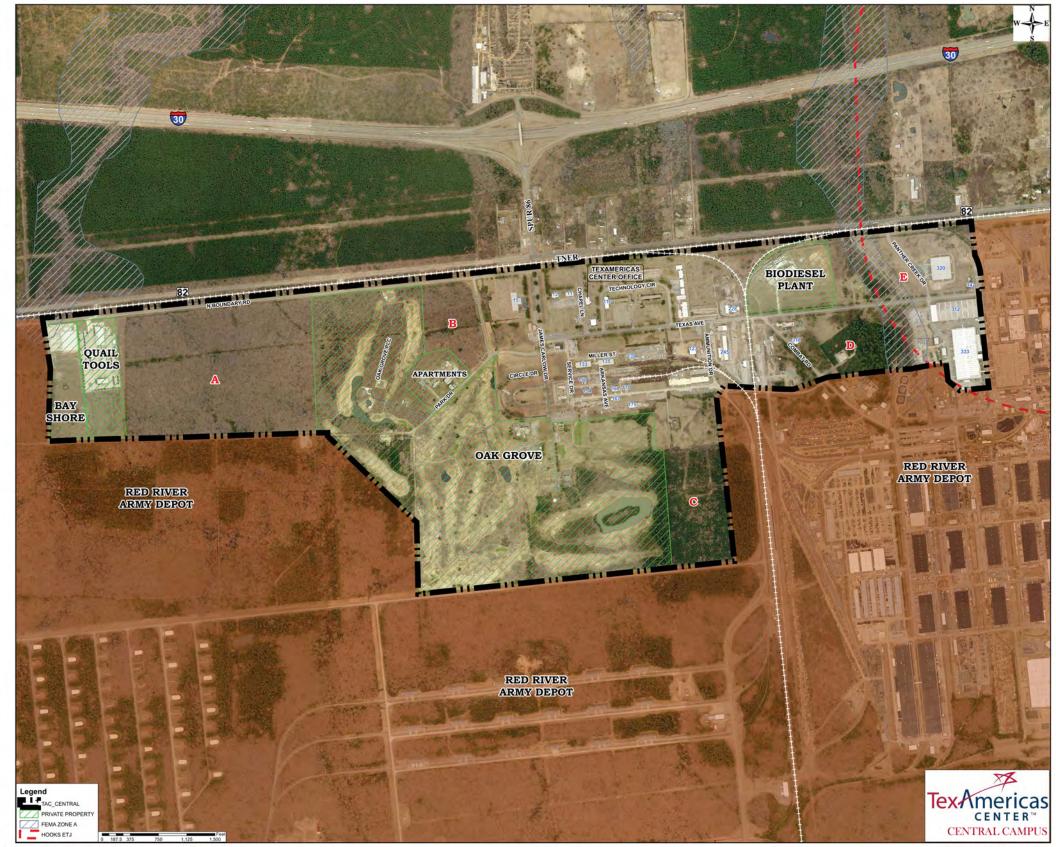

### 110 TEXAS AVENUE

PROPERTY FOR: SALE OR LEASE ZONING TYPE: COMMERCIAL

INCENTIVE ZONES: FOREIGN TRADE ZONE

ACREAGE: 6

BUILDING TYPE: OFFICE CEILING HEIGHT: 8 FT.

NUMBER OF PARKING SPACES: 250 OFFICE SQ. FOOTAGE: 48,254 SF TOTAL SQUARE FOOTAGE: 48,254 SF

# TEXAMERICAS CENTER. OFFICE BUILDING 879" 8"1 **BLDG. 110** 48, 254 SF