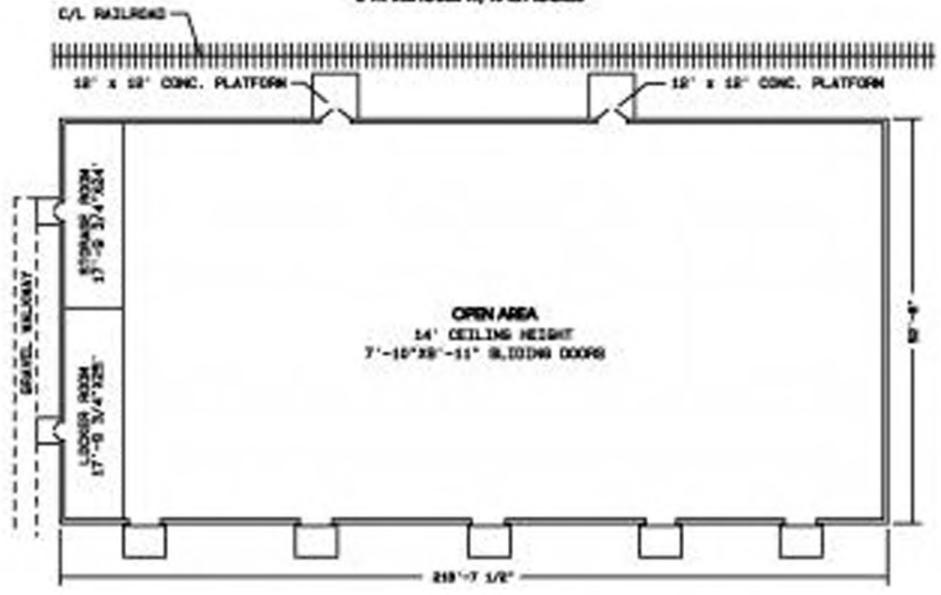

### **AREA V STORAGE COMPLEX**

PROPERTY FOR: SALE OR LEASE ZONING TYPE: COMMERCIAL

ACREAGE: 2

**BUILDING TYPE: STORAGE/MIXED** 

CEILING HEIGHT: 12 FT.

WAREHOUSE SQ. FOOTAGE: 1,104 SF TOTAL SQUARE FOOTAGE: 1,104 SF

YEAR BUILT: 1942

CONSTRUCTION TYPE: CONCRETE BUNKER

RICHARD H. REYNOLDS, JR., PRESIDENT RICHARDREYNOLDS@CABLEONE.NET 5502 COWHORN CREEK ROAD, STE. C TEXARKANA, TEXAS 75503 TEL: 903.832.3701 REYNOLDSREALTYMGMT.COM

# TEXAMERICAS CENTER AREA VIGLOO

1,104 SF

TEXAMERICAN CONTRA AMER V.: NECKS, TX 75000 MIN. TOXAGE CONCEPTOR. COM