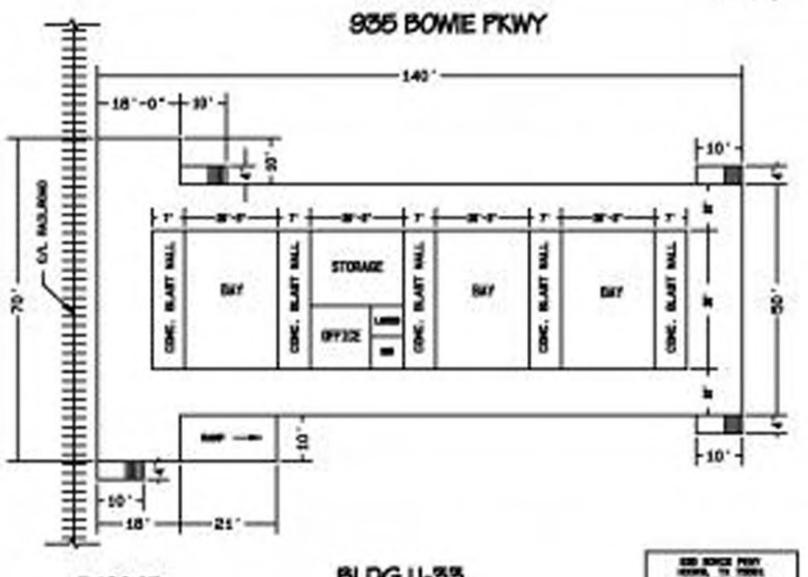

### **AREA U WAREHOUSE**

PROPERTY FOR: SALE OR LEASE ZONING TYPE: COMMERCIAL

ACREAGE: 1

**RAIL ACCESS: YES** 

**BUILDING TYPE: STORAGE/MIXED** 

CEILING HEIGHT: 14 FT.

WAREHOUSE SQ. FOOTAGE: 11,514 SF TOTAL SQUARE FOOTAGE: 11,514 SF

YEAR BUILT: 1942

RICHARD H. REYNOLDS, JR., PRESIDENT RICHARDREYNOLDS@CABLEONE.NET 5502 COWHORN CREEK ROAD, STE. C TEXARKANA, TEXAS 75503 TEL: 903.832.3701 REYNOLDSREALTYMGMT.COM

THE BROKER IS SUBMITTING THE INFORMATION CONTAINED HEREIN IN ITS CAPACITY AS AN AGENT AND REPRESENTATIVE OF THE OWNER. THE INFORMATION WAS OBTAINED FROM SERVICES BELIEVED RELIABLE; HOWEVER, REYNOLDS REALTY MANAGEMENT, INC. MAKES NO GUARANTEES OR WARRANTIES, SKIPESSED OR IMPLIED, AS TO THE ACCUPANTION OF THE INFORMATION CONTAINED HEREIN. ALL INFORMATION SUBMITTED IS SUBJECT TO CHANGE WITHOUT NOTICE AS REGARDS PRICE, TERMS OR AVAILABILITY. THE BROKER HAS CONDUCTED NO ENVIRONMENTAL INVESTIGATION OF THE PROPERTY AND MAKES NO REPRESENTATIONS REGARDING THE ENVIRONMENTAL STATUS OF THE PROPERTY. THE RROKER STRONGLY ENCOURAGES THAT AN INDEPENDENT ENVIRONMENTAL EXAMINATION BE CONDUCTED BY REPRESENTATIVES OF THE BUYER, OF ANY PROPERTY PURCHASED. ADDITIONALLY, THE BROKER MAKES NO REPRESENTATION AS TO THE VALUE OF THIS POSSIBLE INVESTMENT; AND THE BROKER WASES NOT REPRESENTATION AS TO THE VALUE OF THIS POSSIBLE INVESTMENT; AND THE BROKER WASES NO REPRESENTATION AS TO THE VALUE OF THIS POSSIBLE INVESTMENT; AND THE BROKER WASES NO REPRESENTATION AS TO THE VALUE OF THIS POSSIBLE INVESTMENT; AND THE BROKER WASES NOT REPRESENTATION AS TO THE VALUE OF THIS POSSIBLE INVESTMENT; AND THE BROKER WASES THAT YOU CONSULT. YOUR BUSINESS, TAX AND LEGAL ADVISORS BEFORE MAKING A FINAL DETERMINATION.

# TEXAMERICAS CENTER

11,514 SF

BLDG U-1-1

TOUNG PETAL CONTOR

20 DEEDH STHEET

HOURS, TE PROSE

D-007-854 / FLE ED-007-610

ML TERMETERSCHIEF / ON