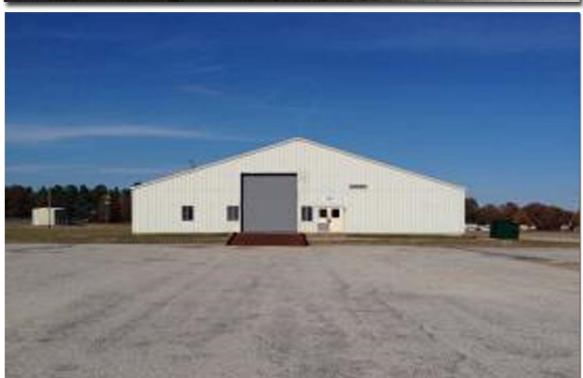

ACREAGE: 4

**BUILDING TYPE: STORAGE/MIXED** 

**CEILING HEIGHT: 12 FT.** 

OFFICE SQ. FOOTAGE: 7,254 SF TOTAL SQUARE FOOTAGE: 7,254 SF

YEAR BUILT: 1974

CONSTRUCTION TYPE: METAL

REMARKS: SECURE LOT WITH TRUCK PARKING SURFACE.

FUEL TANKS, EASY ACCESS TO 1-30 & HWY 82

RICHARD H. REYNOLDS, JR., PRESIDENT RICHARD REYNOLDS @ CABLEONE. NET 5502 COWHORN CREEK ROAD, STE. C TEXARKANA, TEXAS 75503 TEL: 903.832.3700 \* FAX: 903.832.3701 NOLDS REALTYMGMT.COM