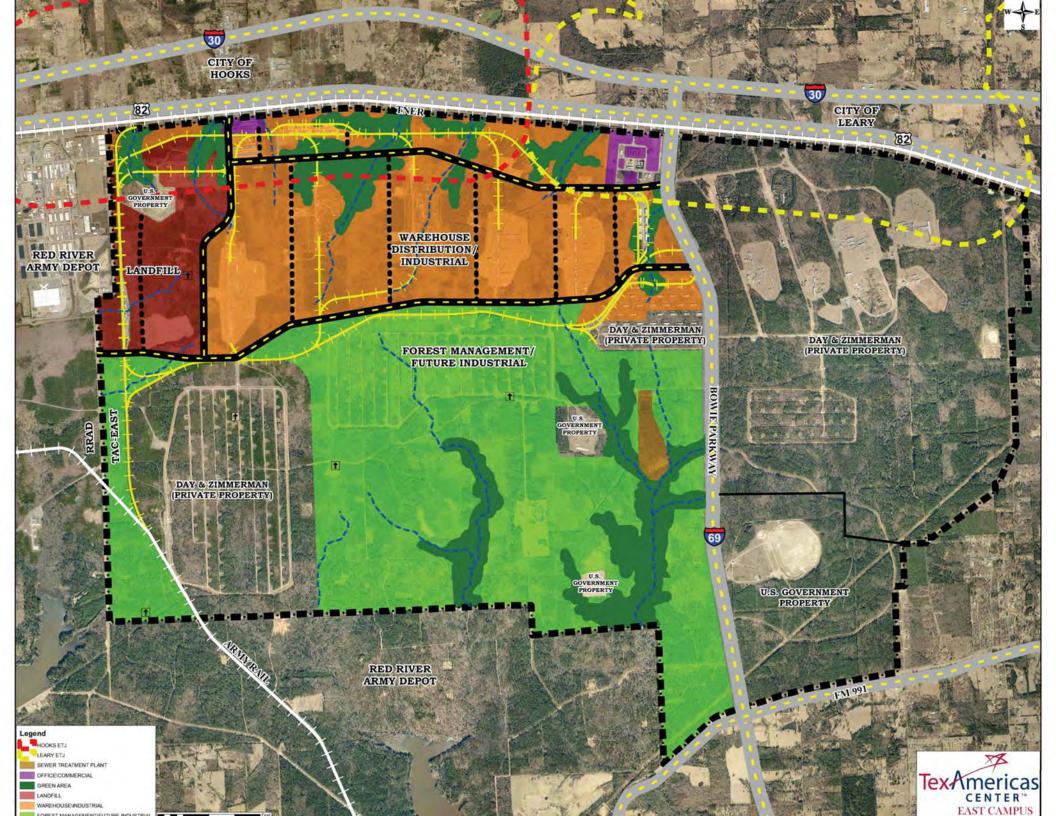

# PREPARED TO SERVE YOUR EXPANDING BUSINESS NEEDS

ONE OF THE LARGEST BUSINESS AND INDUSTRIAL CENTERS IN THE AMERICAS, TEXAMERICAS CENTER BRINGS TOGETHER AN UNMATCHED LAND RESOURCE OF NEARLY 12,000 ACRES, WITH APPROXIMATELY 2,000 ACRES DEVELOPMENT-READY.