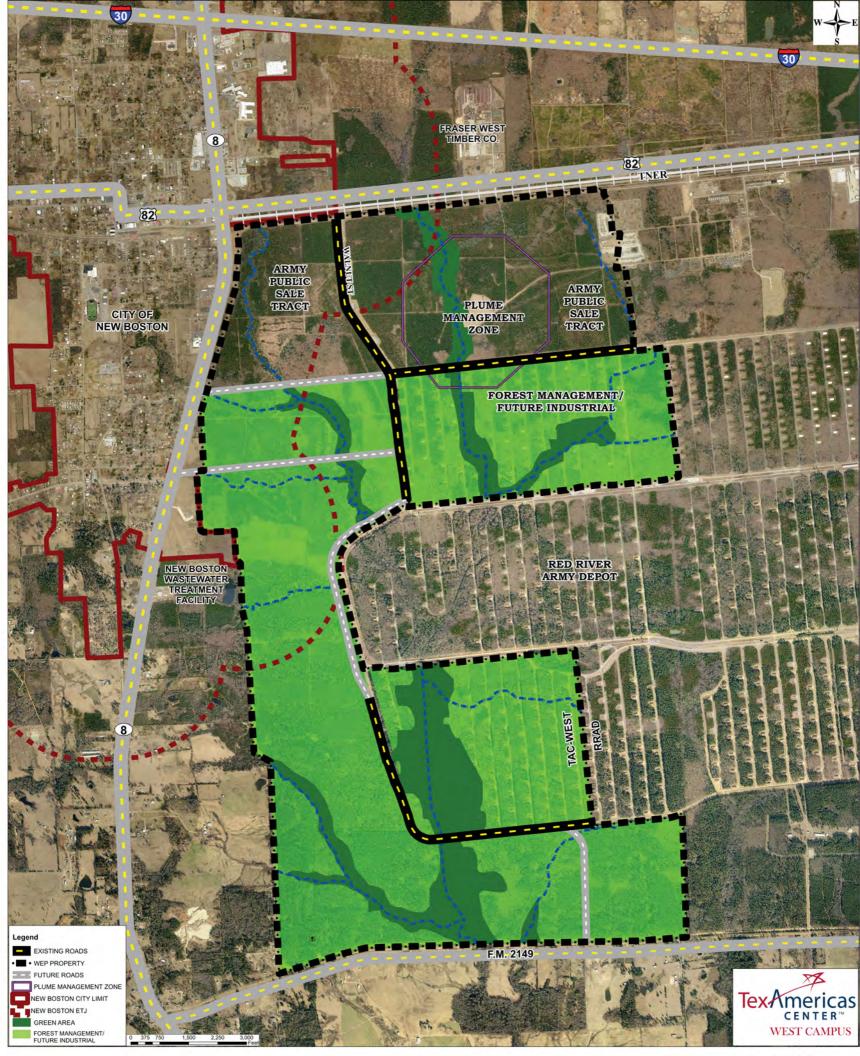

# PREPARED TO SERVE YOUR EXPANDING BUSINESS NEEDS

ONE OF THE LARGEST BUSINESS AND INDUSTRIAL CENTERS IN THE AMERICAS, TEXAMERICAS CENTER BRINGS TOGETHER AN UNMATCHED LAND RESOURCE OF NEARLY 12,000 ACRES, WITH APPROXIMATELY 2,000 ACRES DEVELOPMENT-READY.