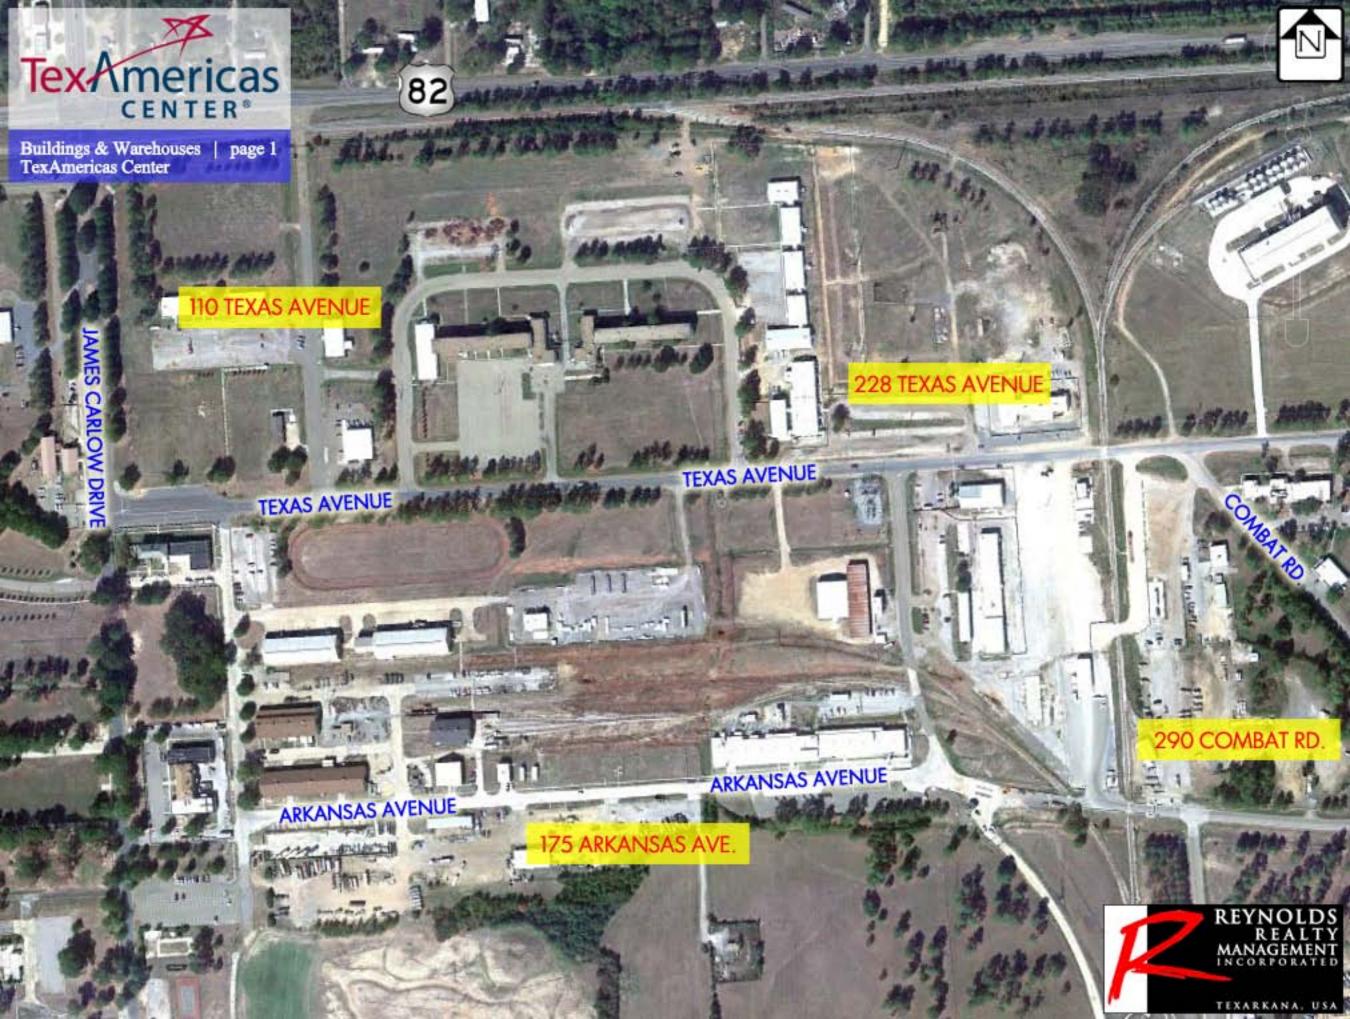

### 110 TEXAS AVENUE

PROPERTY FOR: SALE OR LEASE ZONING TYPE: COMMERCIAL

INCENTIVE ZONES: FOREIGN TRADE ZONE

ACREAGE: 6

BUILDING TYPE: OFFICE CEILING HEIGHT: 8 FT.

NUMBER OF PARKING SPACES: 250 OFFICE SQ. FOOTAGE: 48,254 SF TOTAL SQUARE FOOTAGE: 48,254 SF

### 175 ARKANSAS AVENUE

PROPERTY FOR: SALE OR LEASE ZONING TYPE: COMMERCIAL

**BUILDING TYPE: STORAGE/MIXED** 

CEILING HEIGHT: 10 FT.

WAREHOUSE SQ. FOOTAGE: 4,750 SF

TOTAL SQUARE FOOTAGE: 4,750 SF

YEAR BUILT: 1969

### 228 TEXAS AVENUE

PROPERTY FOR: SALE OR LEASE ZONING TYPE: COMMERCIAL

**ACREAGE: 1** 

BUILDING TYPE: OFFICE CEILING HEIGHT: 10 FT.

OFFICE SQ. FOOTAGE: 4,750 SF TOTAL SQUARE FOOTAGE: 4,750 SF

YEAR BUILT: 1969

### 290 COMBAT ROAD

PROPERTY FOR: SALE OR LEASE ZONING TYPE: COMMERCIAL

**ACREAGE: 3** 

**RAIL ACCESS: YES** 

**BUILDING TYPE: COMMERCIAL** 

CEILING HEIGHT: 10 FT.

WAREHOUSE SQ. FOOTAGE: 1,920 SF TOTAL SQUARE FOOTAGE: 1,920 SF