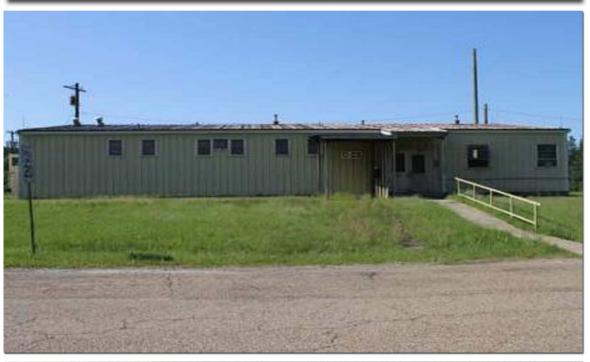

### **BUILDING D23**

PROPERTY FOR: SALE OR LEASE ZONING TYPE: COMMERCIAL

**INCENTIVE ZONES: FOREIGN TRADE ZONE** 

**ACREAGE: 1** 

BUILDING TYPE: OFFICE CEILING HEIGHT: 10 FT.

OFFICE SQ. FOOTAGE: 4,000 SF TOTAL SQUARE FOOTAGE: 4,000 SF

YEAR BUILT: 1975

**CONSTRUCTION TYPE: METAL** 

REMARKS: POSSIBLE OFFICE & RESTROMS FOR AREA D WAREHOUSE

RICHARD H. REYNOLDS, JR., PRESIDENT RICHARDREYNOLDS@CABLEONE.NET 5502 COWHORN CREEK ROAD, STE. C TEXARKANA. TEXAS 75503 TEL: 903.832.3700 \* FAX: 903.832.3701 REYNOLDSREALTYMGMT.COM