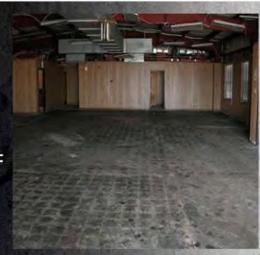

### 175 ARKANSAS AVENUE

PROPERTY FOR: SALE OR LEASE ZONING TYPE: COMMERCIAL

**BUILDING TYPE: STORAGE/MIXED** 

CEILING HEIGHT: 10 FT.

WAREHOUSE SQ. FOOTAGE: 4,750 SF

TOTAL SQUARE FOOTAGE: 4,750 SF

YEAR BUILT: 1969

CONSTRUCTION TYPE: METAL

RICHARD H. REYNOLDS, JR., PRESIDENT RICHARDREYNOLDS@CABLEONE.NET 5502 COWHORN CREEK ROAD, STE. C TEXARKANA, TEXAS 75503 TEL: 903.832.3701 REYNOLDSREALTYMGMT.COM

THE BROKER IS SUBMITTING THE INFORMATION CONTAINED HEREIN IN ITS CAPACITY AS AN AGENT AND REPRESENTATIVE OF THE OWNER. THE INFORMATION WAS OBTAINED FROM SERVICES BELIEVED RELIABLE; HOWEVER, REPYLOUS REALTY MANAGEMENT, INC. MAKES NO GUARANTEES OR WARRANTIES, EXPRESSED OR IMPLIED, AS TO THE ACCUPANTION OF THE INFORMATION CONTAINED HEREIN. ALL INFORMATION SUBMITTED IS SUBJECT TO CHANGE WITHOUT NOTICE AS REGARDS PROCE, TERMS OR AVAILABILITY. THE BROKER HAS CONDUCTED NO ENVIRONMENTAL INVESTIGATION OF THE PROPERTY AND MAKES NO REPRESENTATIONS REGARDING THE ENVIRONMENTAL STATUS OF THE PROPERTY. THE RROKER STRONGLY ENCOURAGES THAT AN INDEPENDENT ENVIRONMENTAL EXAMINATION BE CONDUCTED BY REPRESENTATIVES OF THE BUYER, OF ANY PROPERTY PURCHASED. ADDITIONALLY, THE BROKER MAKES NO REPRESENTATION AS TO THE VALUE OF THIS POSSIBLE INVESTMENT; AND THE BROKER URGES THAT YOU CONSULT YOUR BUSINESS, TAX AND LEGAL ADVISORS BEFORE MAKING A FINAL DETERMINATION.