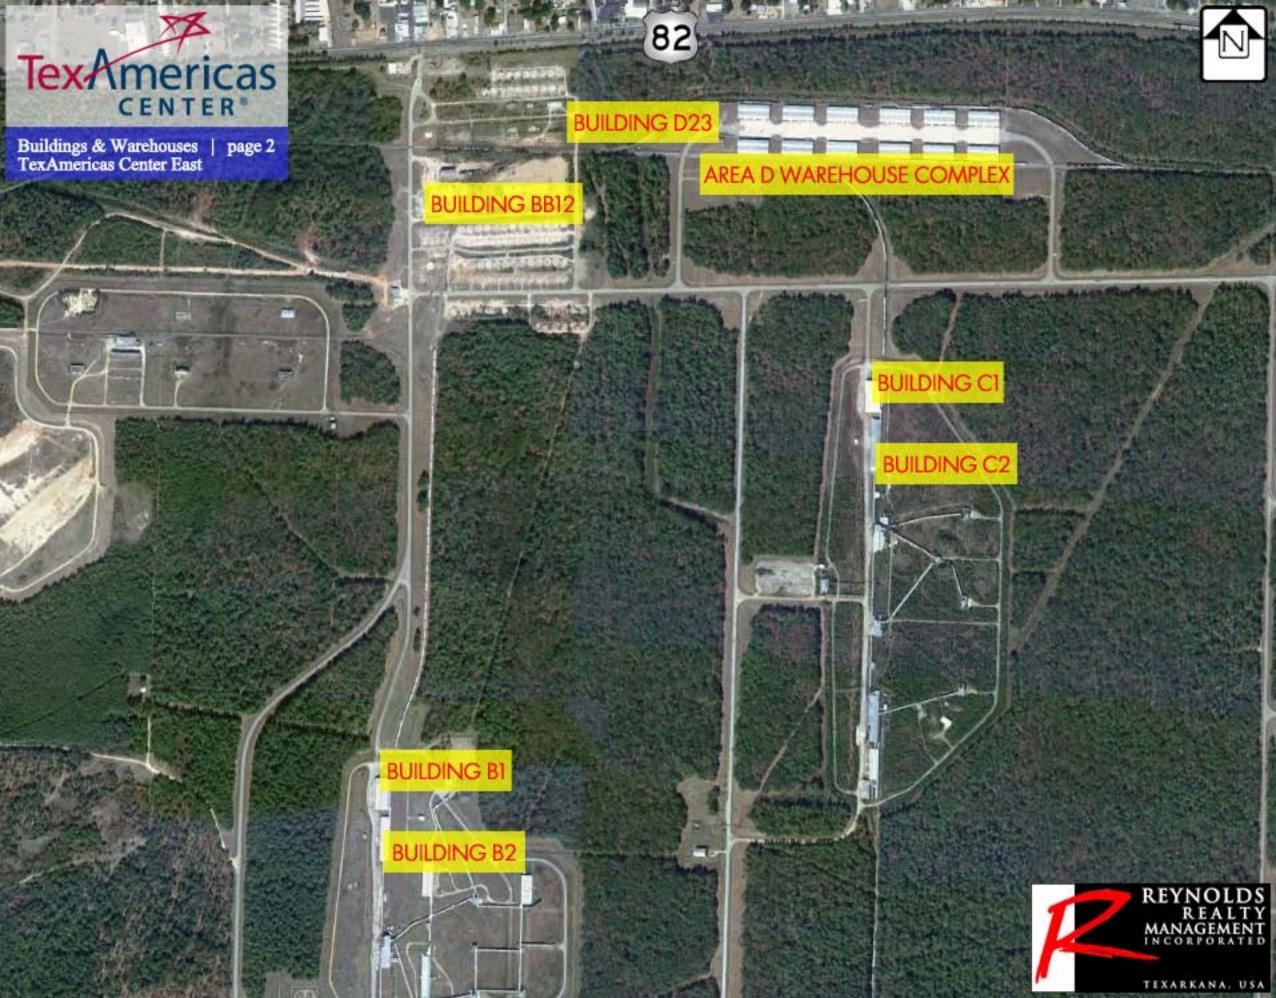

### AREA D WAREHOUSE

PROPERTY FOR: SALE OR LEASE **ZONING TYPE: COMMERCIAL** 

INCENTIVE ZONES: FOREIGN TRADE ZONE

ACREAGE: 1 RAIL ACCESS: YES

BUILDING TYPE: STORAGE/MIXED CEILING HEIGHT: 14 FT.

WAREHOUSE SQ. FOOTAGE: 22,133 SF TOTAL SQUARE FOOTAGE: 22,133 SF

### **BUILDING D23**

PROPERTY FOR: SALE OR LEASE ZONING TYPE: COMMERCIAL

**INCENTIVE ZONES: FOREIGN TRADE ZONE** 

**ACREAGE: 1** 

BUILDING TYPE: OFFICE CEILING HEIGHT: 10 FT.

OFFICE SQ. FOOTAGE: 4,000 SF TOTAL SQUARE FOOTAGE: 4,000 SF

### **BUILDING BB-12**

PROPERTY FOR: SALE OR LEASE ZONING TYPE: COMMERCIAL

**ACREAGE: 1** 

**BUILDING TYPE: STORAGE/MIXED** 

CEILING HEIGHT: 26 FT.

WAREHOUSE SQ. FOOTAGE: 4,000 SF TOTAL SQUARE FOOTAGE: 4,000 SF