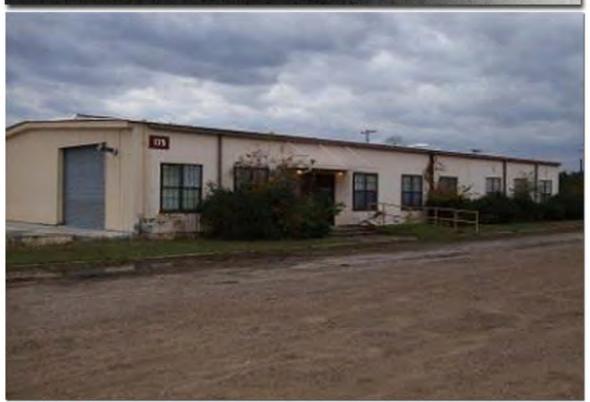

### 175 ARKANSAS AVENUE

PROPERTY FOR: SALE OR LEASE ZONING TYPE: COMMERCIAL

**BUILDING TYPE: STORAGE/MIXED** 

CEILING HEIGHT: 10 FT.

WAREHOUSE SQ. FOOTAGE: 4,750 SF

TOTAL SQUARE FOOTAGE: 4,750 SF

YEAR BUILT: 1969

CONSTRUCTION TYPE: METAL

RICHARD H. REYNOLDS, JR., PRESIDENT RICHARDREYNOLDS@CABLEONE.NET 5502 COWHORN CREEK ROAD, STE. C TEXARKANA, TEXAS 75503 TEL: 903.832.3701 REYNOLDSREALTYMGMT.COM

THE BROKER IS SUBMITTING THE INFORMATION CONTAINED HEREIN IN ITS CAPACITY AS AN AGENT AND REPRESENTATIVE OF THE OWNER. THE INFORMATION WAS OBTAINED FROM SERVICES BELIEVED RELIABLE; HOWEVER, REPYLOUS REALTY MANAGEMENT, INC. MAKES NO GUARANTEES OR WARRANTIES, EXPRESSED OR IMPLIED, AS TO THE ACCUPANTION OF THE INFORMATION CONTAINED HEREIN. ALL INFORMATION SUBMITTED IS SUBJECT TO CHANGE WITHOUT NOTICE AS REGARDS PROCE, TERMS OR AVAILABILITY. THE BROKER HAS CONDUCTED NO ENVIRONMENTAL INVESTIGATION OF THE PROPERTY AND MAKES NO REPRESENTATIONS REGARDING THE ENVIRONMENTAL STATUS OF THE PROPERTY. THE RROKER STRONGLY ENCOURAGES THAT AN INDEPENDENT ENVIRONMENTAL EXAMINATION BE CONDUCTED BY REPRESENTATIVES OF THE BUYER, OF ANY PROPERTY PURCHASED. ADDITIONALLY, THE BROKER MAKES NO REPRESENTATION AS TO THE VALUE OF THIS POSSIBLE INVESTMENT; AND THE BROKER URGES THAT YOU CONSULT YOUR BUSINESS, TAX AND LEGAL ADVISORS BEFORE MAKING A FINAL DETERMINATION.