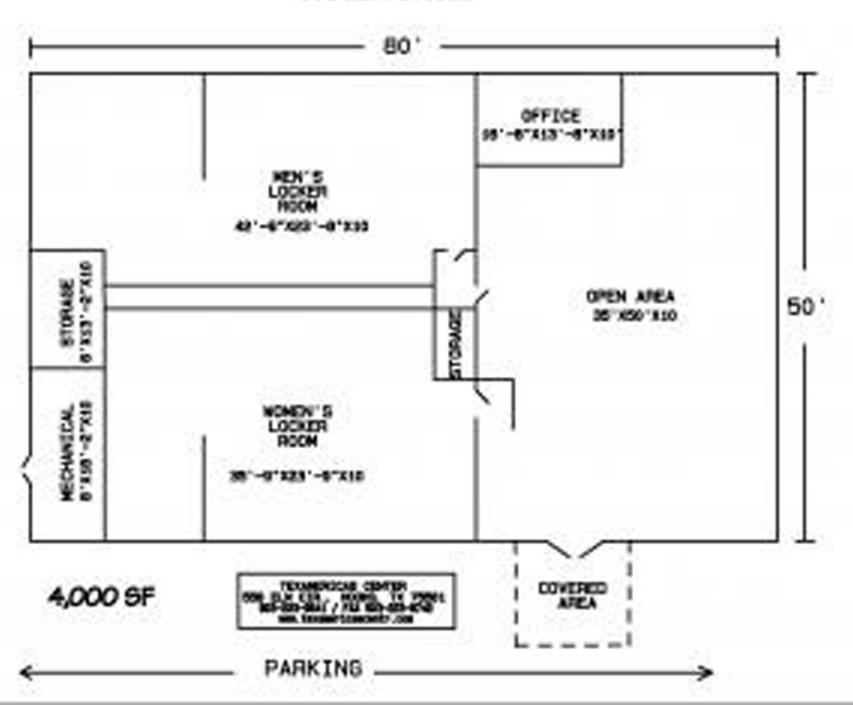

### **BUILDING D23**

PROPERTY FOR: SALE OR LEASE ZONING TYPE: COMMERCIAL

**INCENTIVE ZONES: FOREIGN TRADE ZONE** 

**ACREAGE: 1** 

BUILDING TYPE: OFFICE CEILING HEIGHT: 10 FT.

OFFICE SQ. FOOTAGE: 4,000 SF TOTAL SQUARE FOOTAGE: 4,000 SF

YEAR BUILT: 1975

**CONSTRUCTION TYPE: METAL** 

REMARKS: POSSIBLE OFFICE & RESTROMS FOR AREA D WAREHOUSE

RICHARD H. REYNOLDS, JR., PRESIDENT RICHARDREYNOLDS@CABLEONE.NET 5502 COWHORN CREEK ROAD, STE. C TEXARKANA. TEXAS 75503 TEL: 903.832.3700 \* FAX: 903.832.3701 REYNOLDSREALTYMGMT.COM