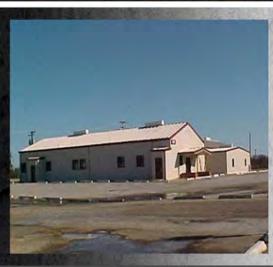

### 175 ARKANSAS AVENUE

PROPERTY FOR: SALE OR LEASE ZONING TYPE: COMMERCIAL

**BUILDING TYPE: STORAGE/MIXED** 

CEILING HEIGHT: 10 FT.

WAREHOUSE SQ. FOOTAGE: 4,750 SF

TOTAL SQUARE FOOTAGE: 4,750 SF

YEAR BUILT: 1969

CONSTRUCTION TYPE: METAL

RICHARD H. REYNOLDS, JR., PRESIDENT RICHARDREYNOLDS@CABLEONE.NET 5502 COWHORN CREEK ROAD, STE. C TEXARKANA, TEXAS 75503 TEL: 903.832.3701 REYNOLDSREALTYMGMT.COM

THE BROKER IS SUBMITTING THE INFORMATION CONTAINED HEREIN IN ITS CAPACITY AS AN AGENT AND REPRESENTATIVE OF THE OWNER. THE INFORMATION WAS OBTAINED FROM SERVICES BELIEVED RELIABLE; HOWEVER, REPYLOUS REALTY MANAGEMENT, INC. MAKES NO GUARANTEES OR WARRANTIES, EXPRESSED OR IMPLIED, AS TO THE ACCUPANTION OF THE INFORMATION CONTAINED HEREIN. ALL INFORMATION SUBMITTED IS SUBJECT TO CHANGE WITHOUT NOTICE AS REGARDS PROCE, TERMS OR AVAILABILITY. THE BROKER HAS CONDUCTED NO ENVIRONMENTAL INVESTIGATION OF THE PROPERTY AND MAKES NO REPRESENTATIONS REGARDING THE ENVIRONMENTAL STATUS OF THE PROPERTY. THE RROKER STRONGLY ENCOURAGES THAT AN INDEPENDENT ENVIRONMENTAL EXAMINATION BE CONDUCTED BY REPRESENTATIVES OF THE BUYER, OF ANY PROPERTY PURCHASED. ADDITIONALLY, THE BROKER MAKES NO REPRESENTATION AS TO THE VALUE OF THIS POSSIBLE INVESTMENT; AND THE BROKER URGES THAT YOU CONSULT YOUR BUSINESS, TAX AND LEGAL ADVISORS BEFORE MAKING A FINAL DETERMINATION.