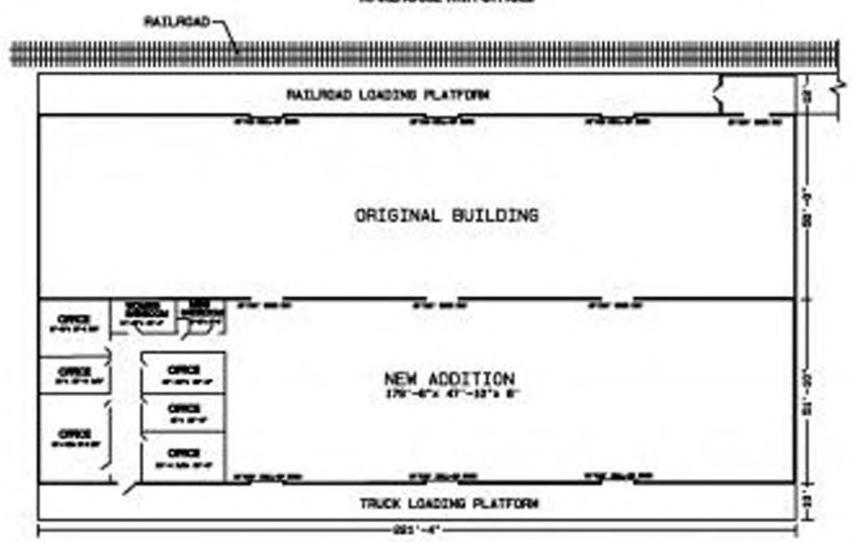

## **BUILDING BI**

PROPERTY FOR: SALE OR LEASE ZONING TYPE: COMMERCIAL

**ACREAGE: 1** 

**RAIL ACCESS: YES** 

**BUILDING TYPE: STORAGE/MIXED** 

CEILING HEIGHT: 14 FT.

WAREHOUSE SQ. FOOTAGE: 24,751 SF TOTAL SQUARE FOOTAGE: 24,751 SF

YEAR BUILT: 1942

**CONSTRUCTION TYPE: MASONRY** 

NUMBER OF GROUND LEVEL LOADING DOCKS: 7

RICHARD H. REYNOLDS, JR., PRESIDENT RICHARDREYNOLDS@CABLEONE.NET 5502 COWHORN CREEK ROAD, STE. C TEXARKANA, TEXAS 75503 TEL: 903.832.3700 \* FAX: 903.832.3701 REYNOLDSREALTYMGMT.COM