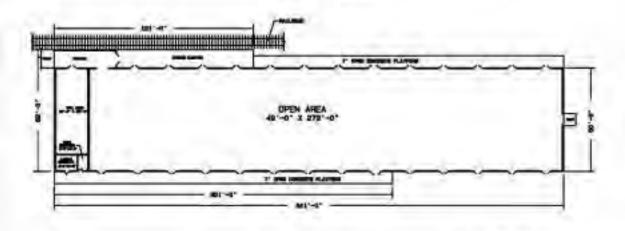

## **BUILDING BI**

PROPERTY FOR: SALE OR LEASE ZONING TYPE: COMMERCIAL

**ACREAGE: 1** 

**RAIL ACCESS: YES** 

**BUILDING TYPE: STORAGE/MIXED** 

CEILING HEIGHT: 14 FT.

WAREHOUSE SQ. FOOTAGE: 24,751 SF TOTAL SQUARE FOOTAGE: 24,751 SF

YEAR BUILT: 1942

**CONSTRUCTION TYPE: MASONRY** 

NUMBER OF GROUND LEVEL LOADING DOCKS: 7

RICHARD H. REYNOLDS, JR., PRESIDENT RICHARDREYNOLDS@CABLEONE.NET 5502 COWHORN CREEK ROAD, STE. C TEXARKANA, TEXAS 75503 TEL: 903.832.3700 \* FAX: 903.832.3701 REYNOLDSREALTYMGMT.COM