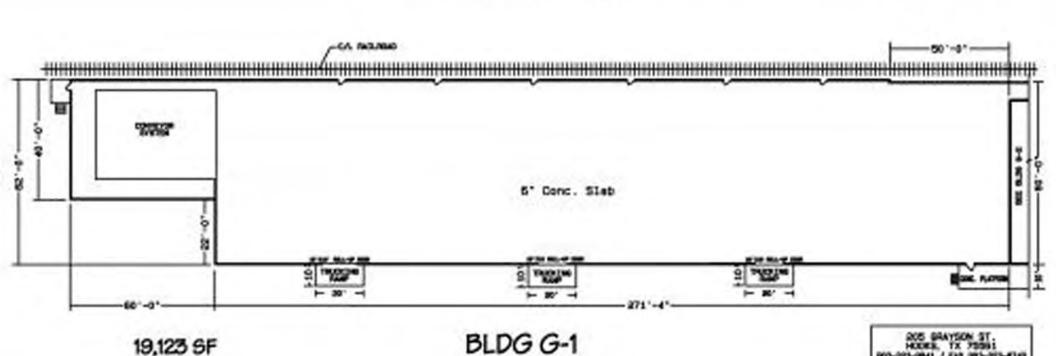

### **BUILDING G1**

PROPERTY FOR: SALE OR LEASE ZONING TYPE: COMMERCIAL

**ACREAGE: 1** 

RAIL ACCESS: YES

BUILDING TYPE: STORAGE/MIXED

CEILING HEIGHT: 14 FT.

WAREHOUSE SQ. FOOTAGE: 19,123 SF TOTAL SQUARE FOOTAGE: 19,123 SF

YEAR BUILT: 1942

CONSTRUCTION TYPE: MASONRY

**EQUIPMENT: DRYING OVENS & ADDITONAL EQUIPMENT** 

TO BE NEGOTIATED.

RICHARD H. REYNOLDS, JR., PRESIDENT RICHARDREYNOLDS@CABLEONE.NET 5502 COWHORN CREEK ROAD, STE. C TEXARKANA, TEXAS 75503 TEL: 903.832.3700 \* FAX: 903.832.3701 REYNOLDSREALTYMGMT.COM