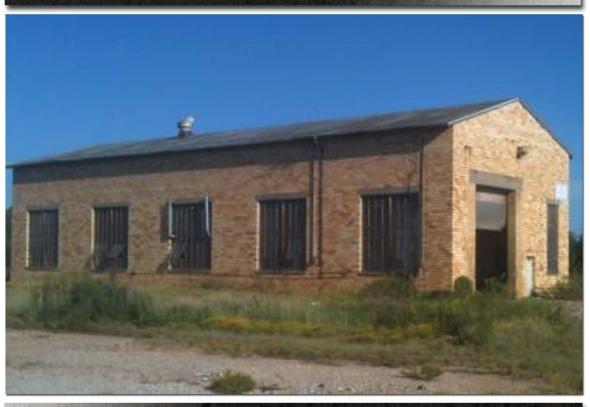

### AREA D WAREHOUSE

PROPERTY FOR: SALE OR LEASE **ZONING TYPE: COMMERCIAL** 

INCENTIVE ZONES: FOREIGN TRADE ZONE

ACREAGE: 1 RAIL ACCESS: YES

BUILDING TYPE: STORAGE/MIXED CEILING HEIGHT: 14 FT.

WAREHOUSE SQ. FOOTAGE: 22,133 SF TOTAL SQUARE FOOTAGE: 22,133 SF

YEAR BUILT: 1942 SPRINKLER SYSTEM: YES

TRANSLOAD CROSSDOCK

RICHARD H. REYNOLDS, JR., PRESIDENT RICHARD REYNOLDS @ CABLEONE. NET 5502 COWHORN CREEK ROAD, STE. C TEXARKANA, TEXAS 75503 TEL: 903.832.3700 \* FAX: 903.832.3701 REYNOLDS REALTYMGMT.COM