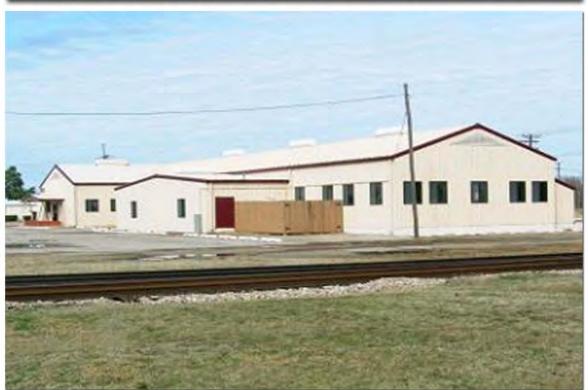

### 110 TEXAS AVENUE

PROPERTY FOR: SALE OR LEASE ZONING TYPE: COMMERCIAL

INCENTIVE ZONES: FOREIGN TRADE ZONE

ACREAGE: 6

BUILDING TYPE: OFFICE CEILING HEIGHT: 8 FT.

NUMBER OF PARKING SPACES: 250 OFFICE SQ. FOOTAGE: 48,254 SF TOTAL SQUARE FOOTAGE: 48,254 SF

YEAR BUILT: 1953

CONSTRUCTION TYPE: MASONRY BLOCK & CAST IN PLACE CONCRETE

RICHARD H. REYNOLDS, JR., PRESIDENT RICHARDREYNOLDS@CABLEONE.NET 5502 COWHORN CREEK ROAD, STE. C TEXARKANA, TEXAS 75503 TEL: 903.832.3701 REYNOLDS REALTYMGMT.COM

# TEXAMERICAS CENTER. OFFICE BUILDING 879" 8"1 **BLDG. 110** 48, 254 SF