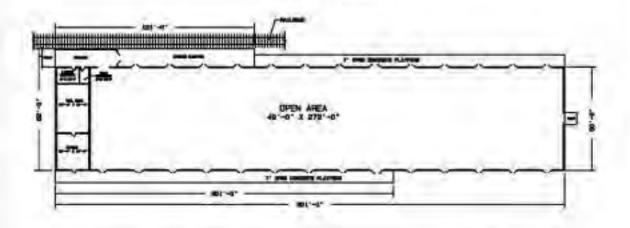

### AREA D WAREHOUSE

PROPERTY FOR: SALE OR LEASE **ZONING TYPE: COMMERCIAL** 

INCENTIVE ZONES: FOREIGN TRADE ZONE

ACREAGE: 1 RAIL ACCESS: YES

BUILDING TYPE: STORAGE/MIXED CEILING HEIGHT: 14 FT.

WAREHOUSE SQ. FOOTAGE: 22,133 SF TOTAL SQUARE FOOTAGE: 22,133 SF

YEAR BUILT: 1942 SPRINKLER SYSTEM: YES

TRANSLOAD CROSSDOCK

RICHARD H. REYNOLDS, JR., PRESIDENT RICHARD REYNOLDS @ CABLEONE. NET 5502 COWHORN CREEK ROAD, STE. C TEXARKANA, TEXAS 75503 TEL: 903.832.3700 \* FAX: 903.832.3701 REYNOLDS REALTYMGMT.COM