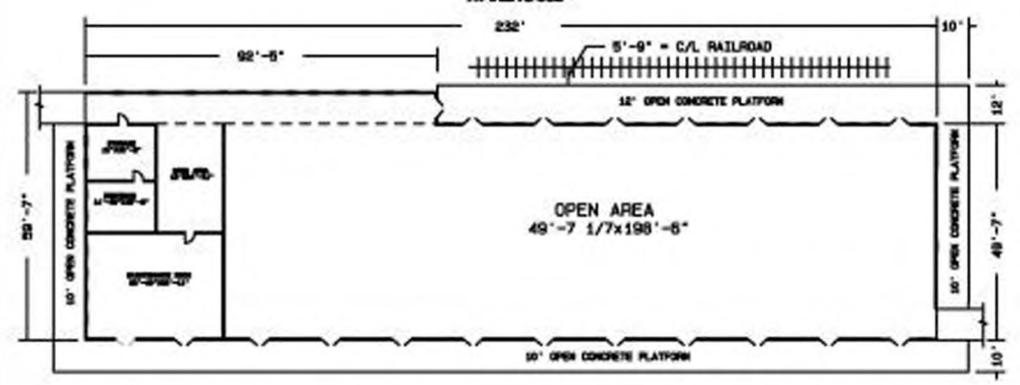

### **BUILDING G1**

PROPERTY FOR: SALE OR LEASE ZONING TYPE: COMMERCIAL

**ACREAGE: 1** 

RAIL ACCESS: YES

BUILDING TYPE: STORAGE/MIXED

CEILING HEIGHT: 14 FT.

WAREHOUSE SQ. FOOTAGE: 19,123 SF TOTAL SQUARE FOOTAGE: 19,123 SF

YEAR BUILT: 1942

CONSTRUCTION TYPE: MASONRY

**EQUIPMENT: DRYING OVENS & ADDITONAL EQUIPMENT** 

TO BE NEGOTIATED.

RICHARD H. REYNOLDS, JR., PRESIDENT RICHARDREYNOLDS@CABLEONE.NET 5502 COWHORN CREEK ROAD, STE. C TEXARKANA, TEXAS 75503 TEL: 903.832.3700 \* FAX: 903.832.3701 REYNOLDSREALTYMGMT.COM

### TEXAMERICAS CENTER WAREHOUSE W/ RAIL ACCESS

10 Z