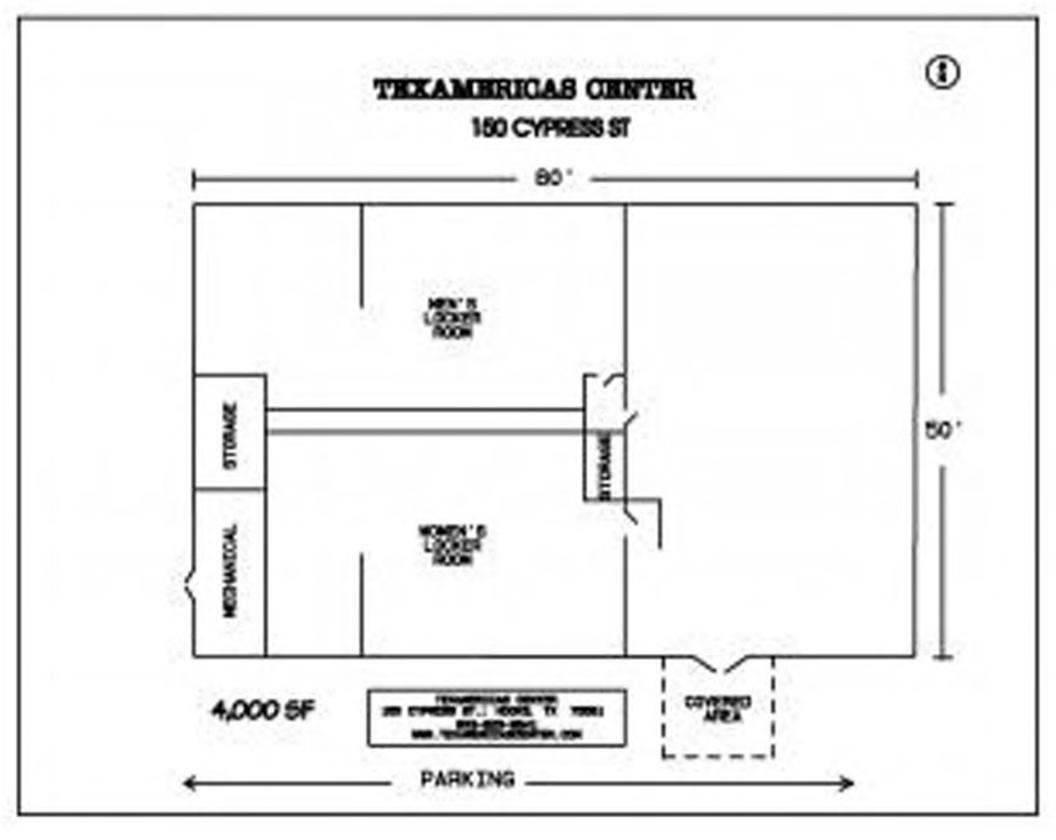

### **BUILDING D23**

PROPERTY FOR: SALE OR LEASE ZONING TYPE: COMMERCIAL

**INCENTIVE ZONES: FOREIGN TRADE ZONE** 

**ACREAGE: 1** 

BUILDING TYPE: OFFICE CEILING HEIGHT: 10 FT.

OFFICE SQ. FOOTAGE: 4,000 SF TOTAL SQUARE FOOTAGE: 4,000 SF

YEAR BUILT: 1975

**CONSTRUCTION TYPE: METAL** 

REMARKS: POSSIBLE OFFICE & RESTROMS FOR AREA D WAREHOUSE

RICHARD H. REYNOLDS, JR., PRESIDENT RICHARDREYNOLDS@CABLEONE.NET 5502 COWHORN CREEK ROAD, STE. C TEXARKANA. TEXAS 75503 TEL: 903.832.3700 \* FAX: 903.832.3701 REYNOLDSREALTYMGMT.COM