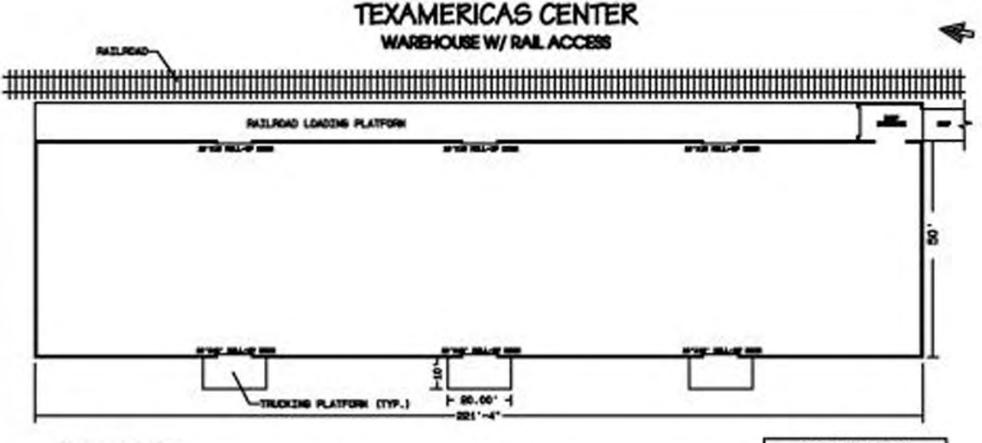

### **BUILDING G1**

PROPERTY FOR: SALE OR LEASE ZONING TYPE: COMMERCIAL

**ACREAGE: 1** 

RAIL ACCESS: YES

BUILDING TYPE: STORAGE/MIXED

CEILING HEIGHT: 14 FT.

WAREHOUSE SQ. FOOTAGE: 19,123 SF TOTAL SQUARE FOOTAGE: 19,123 SF

YEAR BUILT: 1942

CONSTRUCTION TYPE: MASONRY

**EQUIPMENT: DRYING OVENS & ADDITONAL EQUIPMENT** 

TO BE NEGOTIATED.

RICHARD H. REYNOLDS, JR., PRESIDENT RICHARDREYNOLDS@CABLEONE.NET 5502 COWHORN CREEK ROAD, STE. C TEXARKANA, TEXAS 75503 TEL: 903.832.3700 \* FAX: 903.832.3701 REYNOLDSREALTYMGMT.COM

### TEXAMERICAS CENTER WAREHOUSE W/ RAIL ACCESS

10 Z