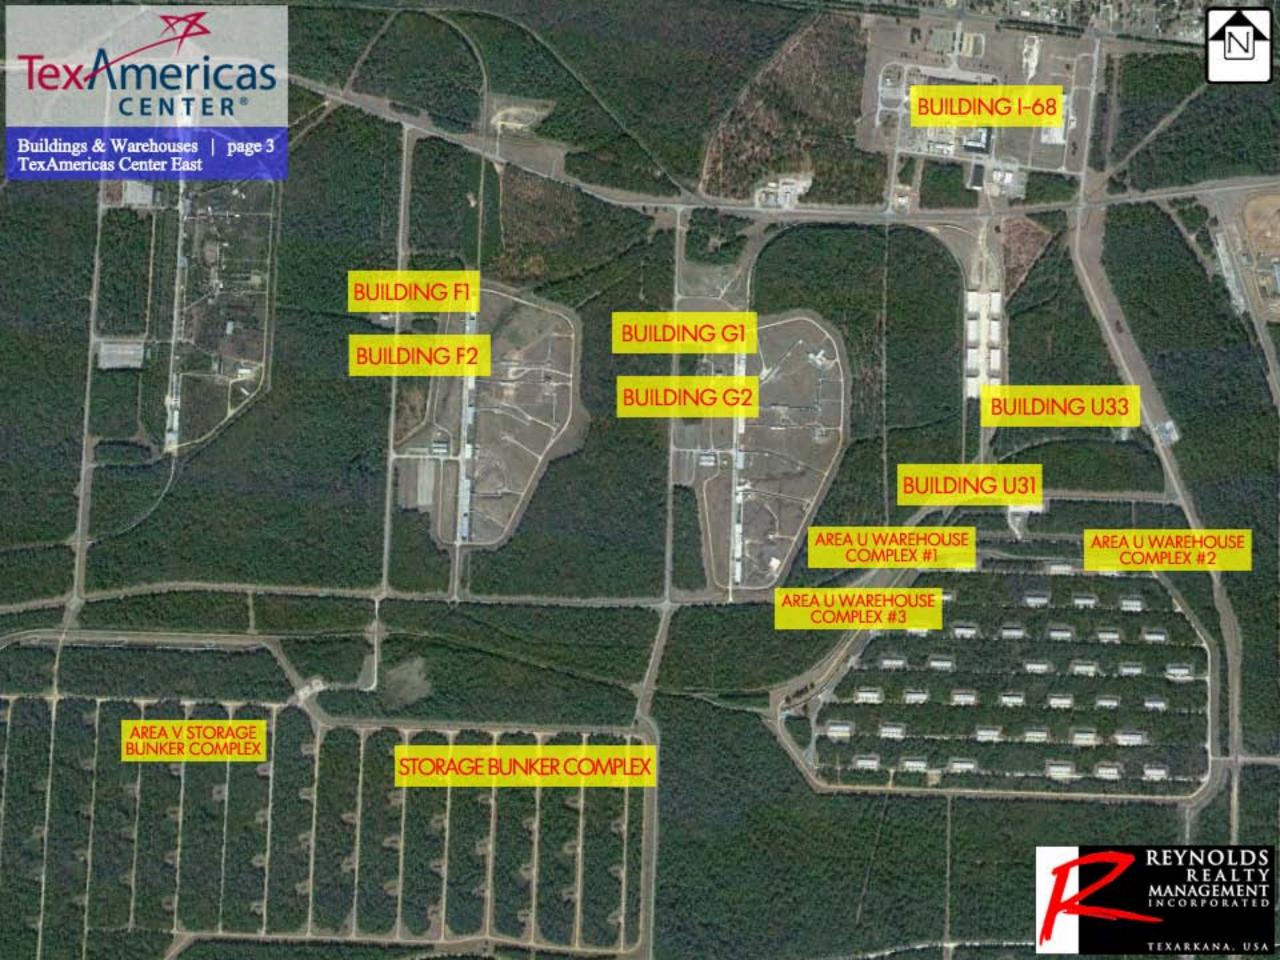

### **AREA U WAREHOUSE**

PROPERTY FOR: SALE OR LEASE ZONING TYPE: COMMERCIAL

ACREAGE: 1

**RAIL ACCESS: YES** 

**BUILDING TYPE: STORAGE/MIXED** 

CEILING HEIGHT: 14 FT.

WAREHOUSE SQ. FOOTAGE: 11,514 SF TOTAL SQUARE FOOTAGE: 11,514 SF

### **AREA V STORAGE COMPLEX**

PROPERTY FOR: SALE OR LEASE ZONING TYPE: COMMERCIAL

ACREAGE: 2

**BUILDING TYPE: STORAGE/MIXED** 

CEILING HEIGHT: 12 FT.

WAREHOUSE SQ. FOOTAGE: 1,104 SF TOTAL SQUARE FOOTAGE: 1,104 SF

### **BUILDING F1**

PROPERTY FOR: SALE OR LEASE ZONING TYPE: COMMERCIAL

**ACREAGE: 1** 

RAIL ACCESS: YES

BUILDING TYPE: STORAGE/MIXED

CEILING HEIGHT: 14 FT.

WAREHOUSE SQ. FOOTAGE: 11,066 SF TOTAL SQUARE FOOTAGE: 11,066 SF

## **BUILDING F2**

PROPERTY FOR: SALE OR LEASE ZONING TYPE: COMMERCIAL

ACREAGE: 1

RAIL ACCESS: YES

BUILDING TYPE: STORAGE/MIXED CEILING HEIGHT: 12 FT.

WAREHOUSE SQ. FOOTAGE: 12,503 SF TOTAL SQUARE FOOTAGE: 12,503 SF

### **BUILDING G1**

PROPERTY FOR: SALE OR LEASE ZONING TYPE: COMMERCIAL

**ACREAGE: 1** 

RAIL ACCESS: YES

BUILDING TYPE: STORAGE/MIXED

CEILING HEIGHT: 14 FT.

WAREHOUSE SQ. FOOTAGE: 19,123 SF TOTAL SQUARE FOOTAGE: 19,123 SF

## **BUILDING G2**

PROPERTY FOR: SALE OR LEASE ZONING TYPE: COMMERCIAL

ACREAGE: 1

**RAIL ACCESS: YES** 

BUILDING TYPE: STORAGE/MIXED

CEILING HEIGHT: 12 FT.

WAREHOUSE SQ. FOOTAGE: 12,088 SF TOTAL SQUARE FOOTAGE: 12,088 SF

ACREAGE: 4

**BUILDING TYPE: STORAGE/MIXED** 

**CEILING HEIGHT: 12 FT.** 

OFFICE SQ. FOOTAGE: 7,254 SF TOTAL SQUARE FOOTAGE: 7,254 SF

YEAR BUILT: 1974

CONSTRUCTION TYPE: METAL

REMARKS: SECURE LOT WITH TRUCK PARKING SURFACE.

### **BUILDING U-31**

PROPERTY FOR: SALE OR LEASE ZONING TYPE: COMMERCIAL

ACREAGE: 1

BUILDING TYPE: OFFICE CEILING HEIGHT: 10 FT.

OFFICE SQ. FOOTAGE: 4,029 SF

**TOTAL SQUARE FOOTAGE: 4,029 SF** 

YEAR BUILT: 1975

### **BUILDING U-33**

PROPERTY FOR: SALE OR LEASE ZONING TYPE: COMMERCIAL

RAIL ACCESS: YES

BUILDING TYPE: STORAGE/MIXED

CEILING HEIGHT: 12 FT.

MANUFACTURING SQ. FOOTAGE: 7,360 SF

TOTAL SQUARE FOOTAGE: 7,360 SF