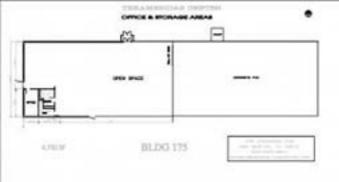

### 175 ARKANSAS AVENUE

PROPERTY FOR: SALE OR LEASE ZONING TYPE: COMMERCIAL

**BUILDING TYPE: STORAGE/MIXED** 

CEILING HEIGHT: 10 FT.

WAREHOUSE SQ. FOOTAGE: 4,750 SF

TOTAL SQUARE FOOTAGE: 4,750 SF

YEAR BUILT: 1969

CONSTRUCTION TYPE: METAL

RICHARD H. REYNOLDS, JR., PRESIDENT RICHARDREYNOLDS@CABLEONE.NET 5502 COWHORN CREEK ROAD, STE. C TEXARKANA, TEXAS 75503 TEL: 903.832.3701 REYNOLDSREALTYMGMT.COM

THE BROKER IS SUBMITTING THE INFORMATION CONTAINED HEREIN IN ITS CAPACITY AS AN AGENT AND REPRESENTATIVE OF THE OWNER. THE INFORMATION WAS OBTAINED FROM SERVICES BELIEVED RELIABLE; HOWEVER, REPYLOUS REALTY MANAGEMENT, INC. MAKES NO GUARANTEES OR WARRANTIES, EXPRESSED OR IMPLIED, AS TO THE ACCUPANTION OF THE INFORMATION CONTAINED HEREIN. ALL INFORMATION SUBMITTED IS SUBJECT TO CHANGE WITHOUT NOTICE AS REGARDS PROCE, TERMS OR AVAILABILITY. THE BROKER HAS CONDUCTED NO ENVIRONMENTAL INVESTIGATION OF THE PROPERTY AND MAKES NO REPRESENTATIONS REGARDING THE ENVIRONMENTAL STATUS OF THE PROPERTY. THE RROKER STRONGLY ENCOURAGES THAT AN INDEPENDENT ENVIRONMENTAL EXAMINATION BE CONDUCTED BY REPRESENTATIVES OF THE BUYER, OF ANY PROPERTY PURCHASED. ADDITIONALLY, THE BROKER MAKES NO REPRESENTATION AS TO THE VALUE OF THIS POSSIBLE INVESTMENT; AND THE BROKER URGES THAT YOU CONSULT YOUR BUSINESS, TAX AND LEGAL ADVISORS BEFORE MAKING A FINAL DETERMINATION.