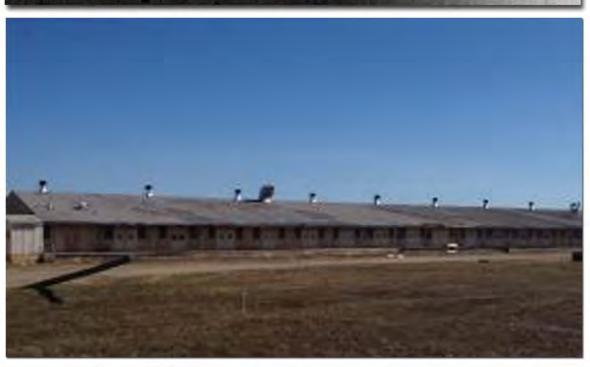

### AREA D WAREHOUSE

PROPERTY FOR: SALE OR LEASE **ZONING TYPE: COMMERCIAL** 

INCENTIVE ZONES: FOREIGN TRADE ZONE

ACREAGE: 1 RAIL ACCESS: YES

BUILDING TYPE: STORAGE/MIXED CEILING HEIGHT: 14 FT.

WAREHOUSE SQ. FOOTAGE: 22,133 SF TOTAL SQUARE FOOTAGE: 22,133 SF

YEAR BUILT: 1942 SPRINKLER SYSTEM: YES

TRANSLOAD CROSSDOCK

RICHARD H. REYNOLDS, JR., PRESIDENT RICHARD REYNOLDS @ CABLEONE. NET 5502 COWHORN CREEK ROAD, STE. C TEXARKANA, TEXAS 75503 TEL: 903.832.3700 \* FAX: 903.832.3701 REYNOLDS REALTYMGMT.COM