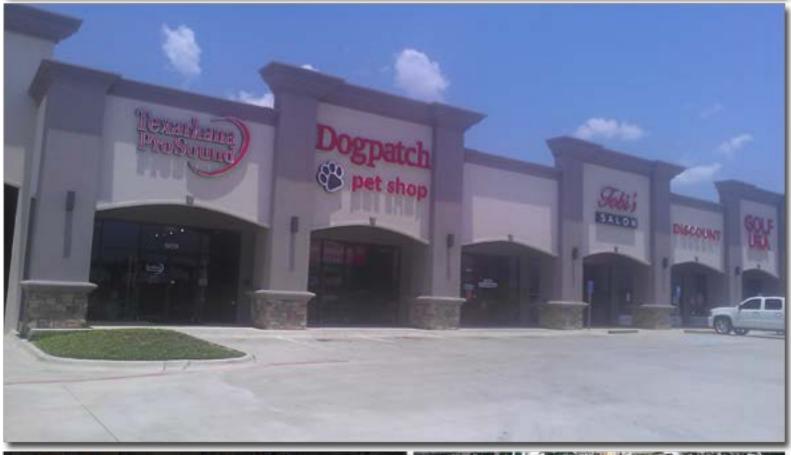

## I-30 SHOPPING CENTER NET-LEASE OPPORTUNITY TEXARKANA, TEXAS

- STRATEGICALLY LOCATED ALONG NORTH
  I-30 FRONTAGE, WEST PARK PLAZA IS
  DIRECTLY EAST OF THE UNIVERSITY AVENUE
  INTERCHANGE.
- APPROXIMATELY 8,585 SF 100% LEASED
- TRAFFIC COUNT OF 82,445 (I-30, PER TXDOT)
- TENANTED BY GOLF USA, TOBI'S, DOGPATCH, AND TEXARKANA PROSOUND
- ANCHORED BY LAFFERTY'S AND OSAKA'S JAPANESE RESTAURANT.
- ABUTS +/- 800,000 SF OF NEW RETAIL IN RICHMOND RANCH AND TEXARKANA PAVILION POWER CENTERS, ANCHORS ARE TARGET, HOME DEPOT, AND KOHL'S.
- NOI: \$126,400.00
- 9% CAP RATE
- \$1,399,000.00