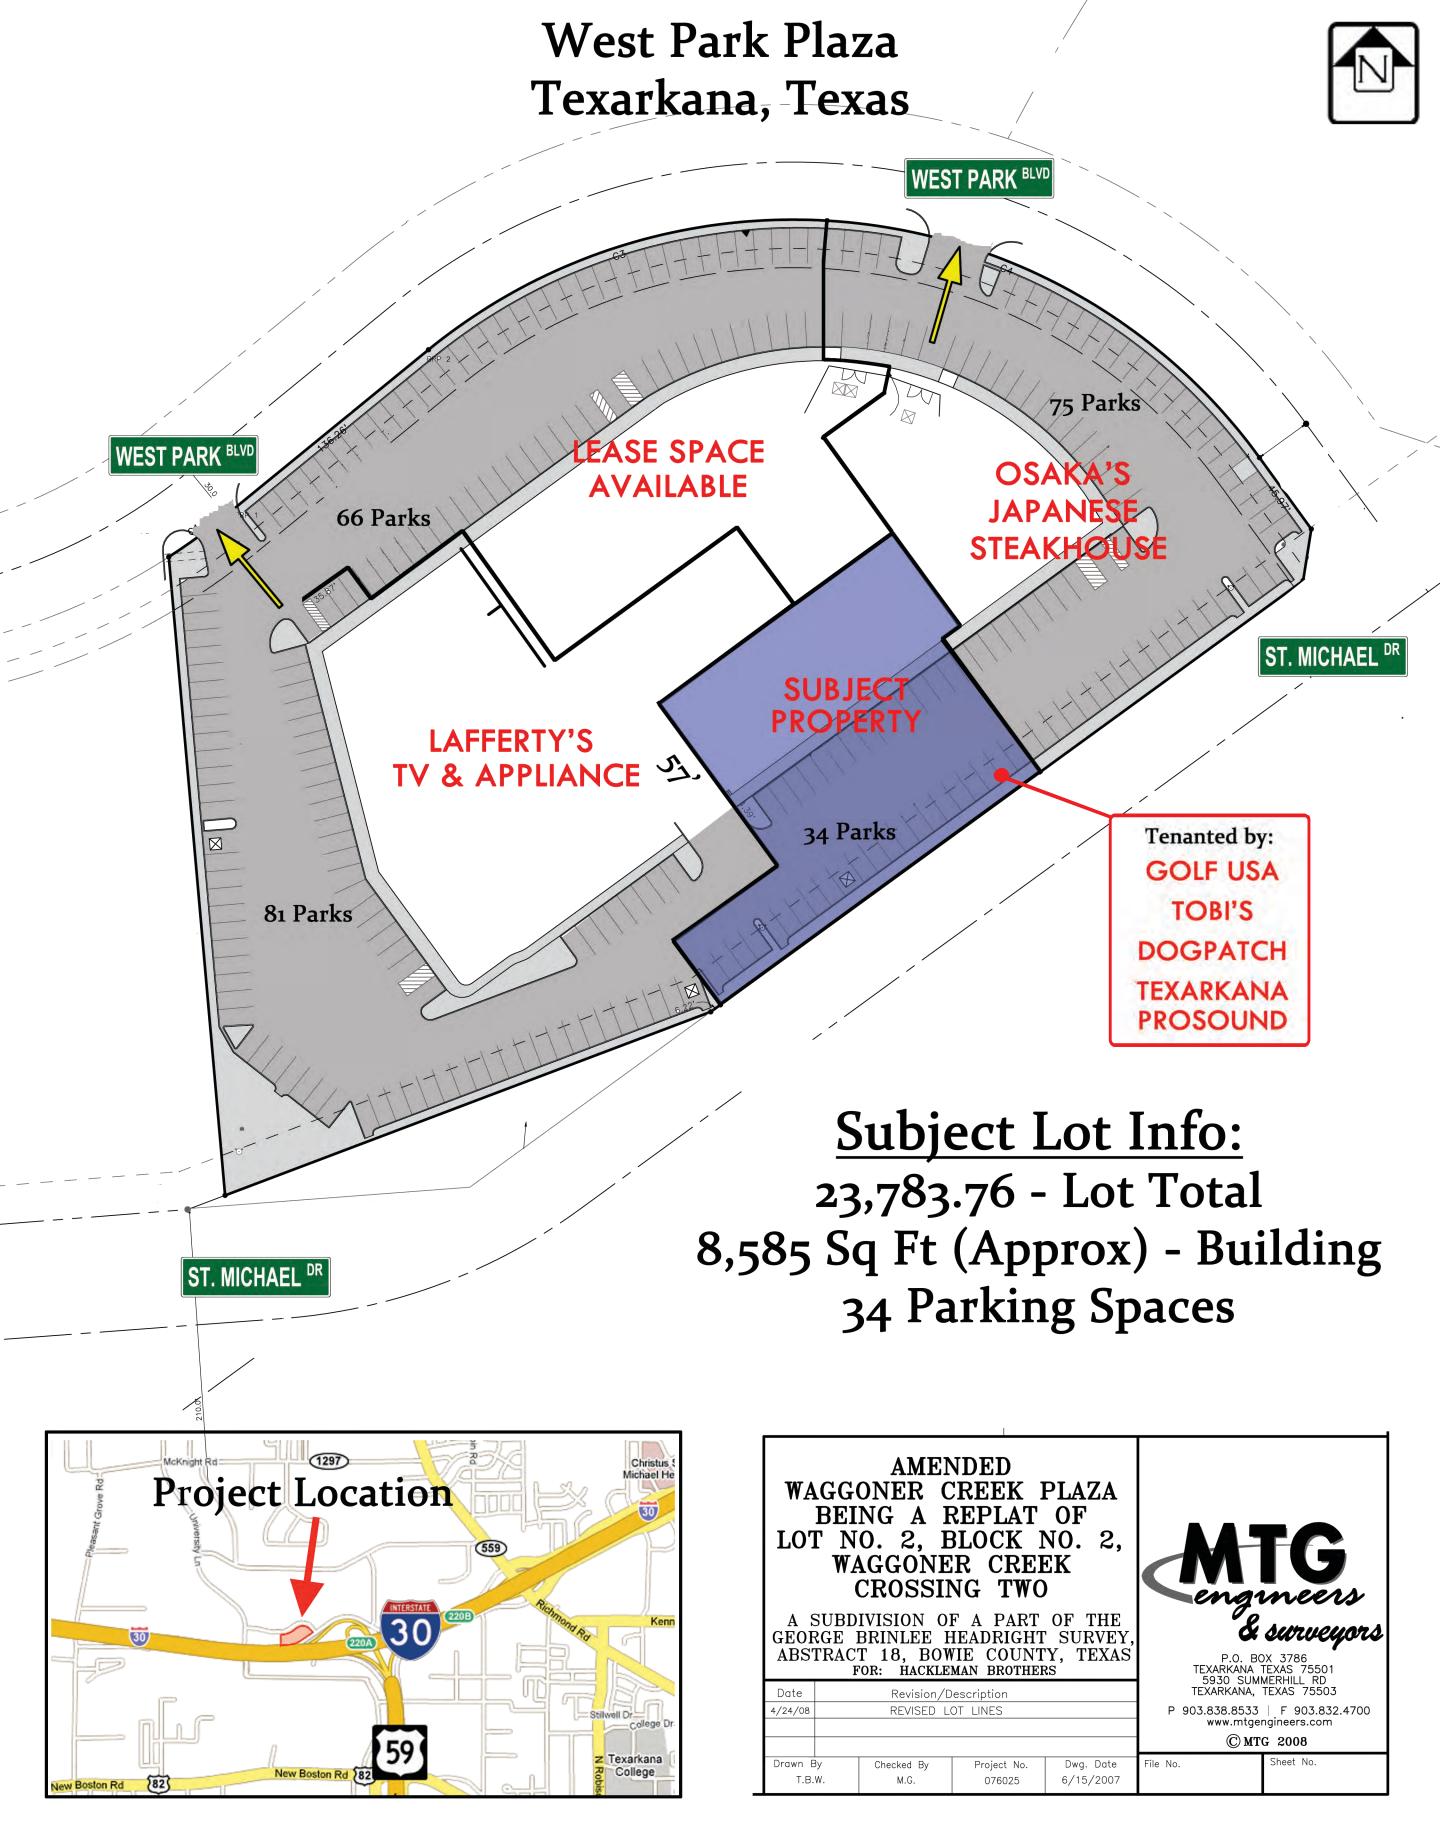

## I-30 SHOPPING CENTER NET-LEASE OPPORTUNITY TEXARKANA, TEXAS

- STRATEGICALLY LOCATED ALONG NORTH
  I-30 FRONTAGE, WEST PARK PLAZA IS
  DIRECTLY EAST OF THE UNIVERSITY AVENUE
  INTERCHANGE.
- APPROXIMATELY 8,585 SF 100% LEASED
- TRAFFIC COUNT OF 82,445 (I-30, PER TXDOT)
- TENANTED BY GOLF USA, TOBI'S, DOGPATCH, AND TEXARKANA PROSOUND
- ANCHORED BY LAFFERTY'S AND OSAKA'S JAPANESE RESTAURANT.
- ABUTS +/- 800,000 SF OF NEW RETAIL IN RICHMOND RANCH AND TEXARKANA PAVILION POWER CENTERS, ANCHORS ARE TARGET, HOME DEPOT, AND KOHL'S.
- NOI: \$126,400.00
- 9% CAP RATE
- \$1,399,000.00