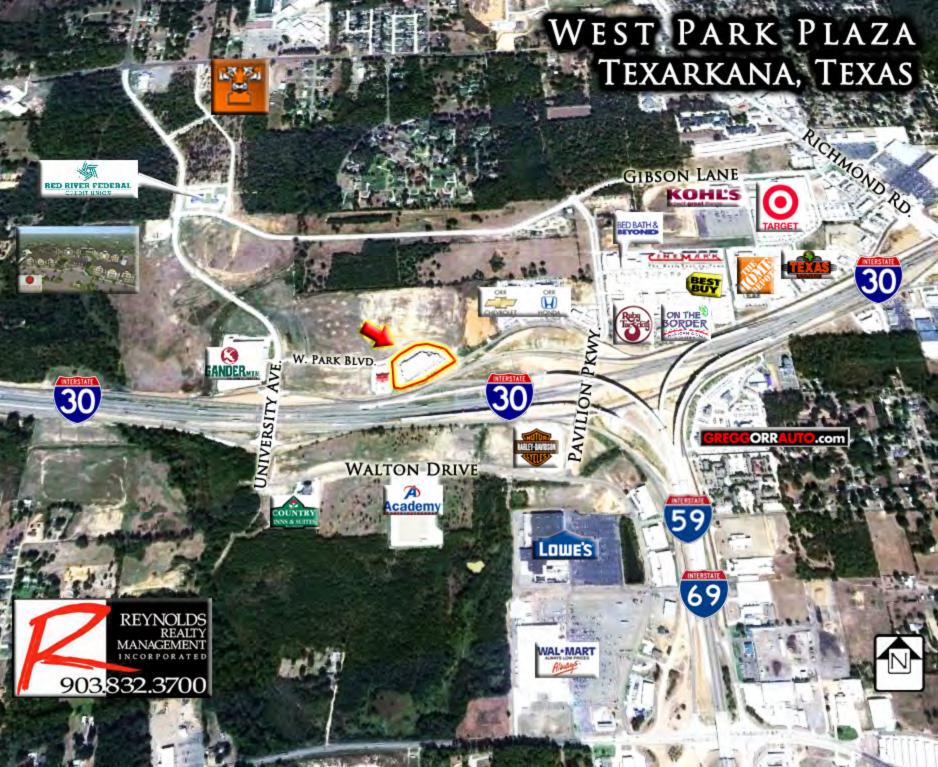

## I-30 SHOPPING CENTER NET-LEASE OPPORTUNITY TEXARKANA, TEXAS

- STRATEGICALLY LOCATED ALONG NORTH
  I-30 FRONTAGE, WEST PARK PLAZA IS
  DIRECTLY EAST OF THE UNIVERSITY AVENUE
  INTERCHANGE.
- APPROXIMATELY 8,585 SF 100% LEASED
- TRAFFIC COUNT OF 82,445 (I-30, PER TXDOT)
- TENANTED BY GOLF USA, TOBI'S, DOGPATCH, AND TEXARKANA PROSOUND
- ANCHORED BY LAFFERTY'S AND OSAKA'S JAPANESE RESTAURANT.
- ABUTS +/- 800,000 SF OF NEW RETAIL IN RICHMOND RANCH AND TEXARKANA PAVILION POWER CENTERS, ANCHORS ARE TARGET, HOME DEPOT, AND KOHL'S.
- NOI: \$126,400.00
- 9% CAP RATE
- \$1,399,000.00