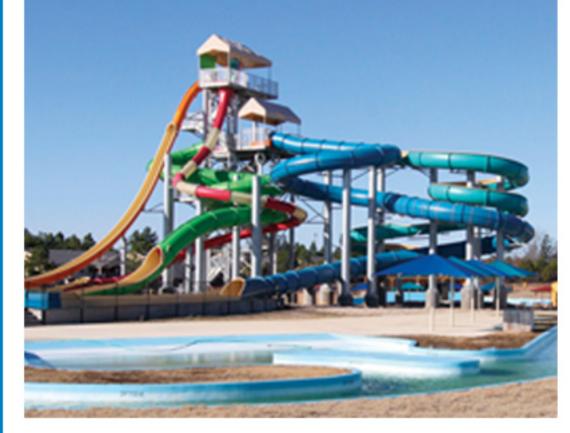

### Details

Located at the entrance of Holiday Springs Water Park, a 4,000 person capacity seasonal water park.

Approximately <u>+</u> 1.797 Acres

Great location! Highest I-30 traffic count of Arkansas side!