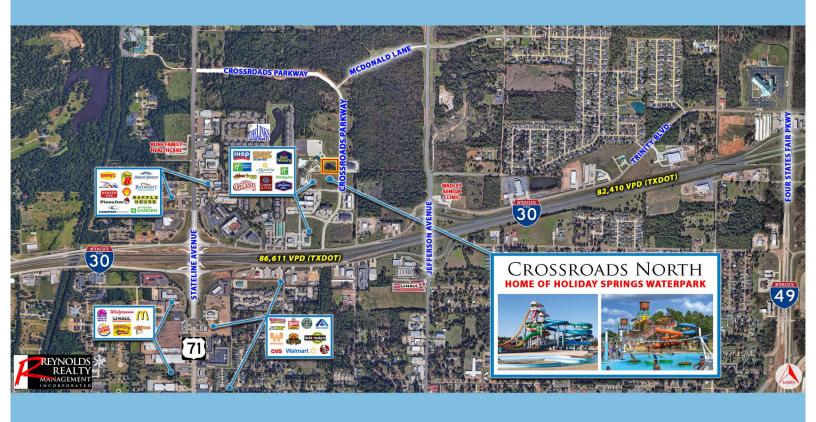

86,611 Vehicles Per Day (TXDOT)

13,482 Vehicles Per Day (TXDOT)

### Details

Located at the entrance of Holiday Springs Water Park, a 4,000 person capacity seasonal water park.

Approximately <u>+</u> 1.797 Acres

Great location! Highest I-30 traffic count of Arkansas side!

Approximately \$60M in private investment including a Holiday Inn Express, Best Western, Holiday Inn & Convention Center, Copeland's New Orleans Restaurant, Johnny Tamale's

\$6.50 PSF

Richard Reynolds - RichardHReynoldsJr@gmail.com

# CROSSROADS NORTH Home of holiday springs waterpark

**UR STATES FAIR PKV** 

2