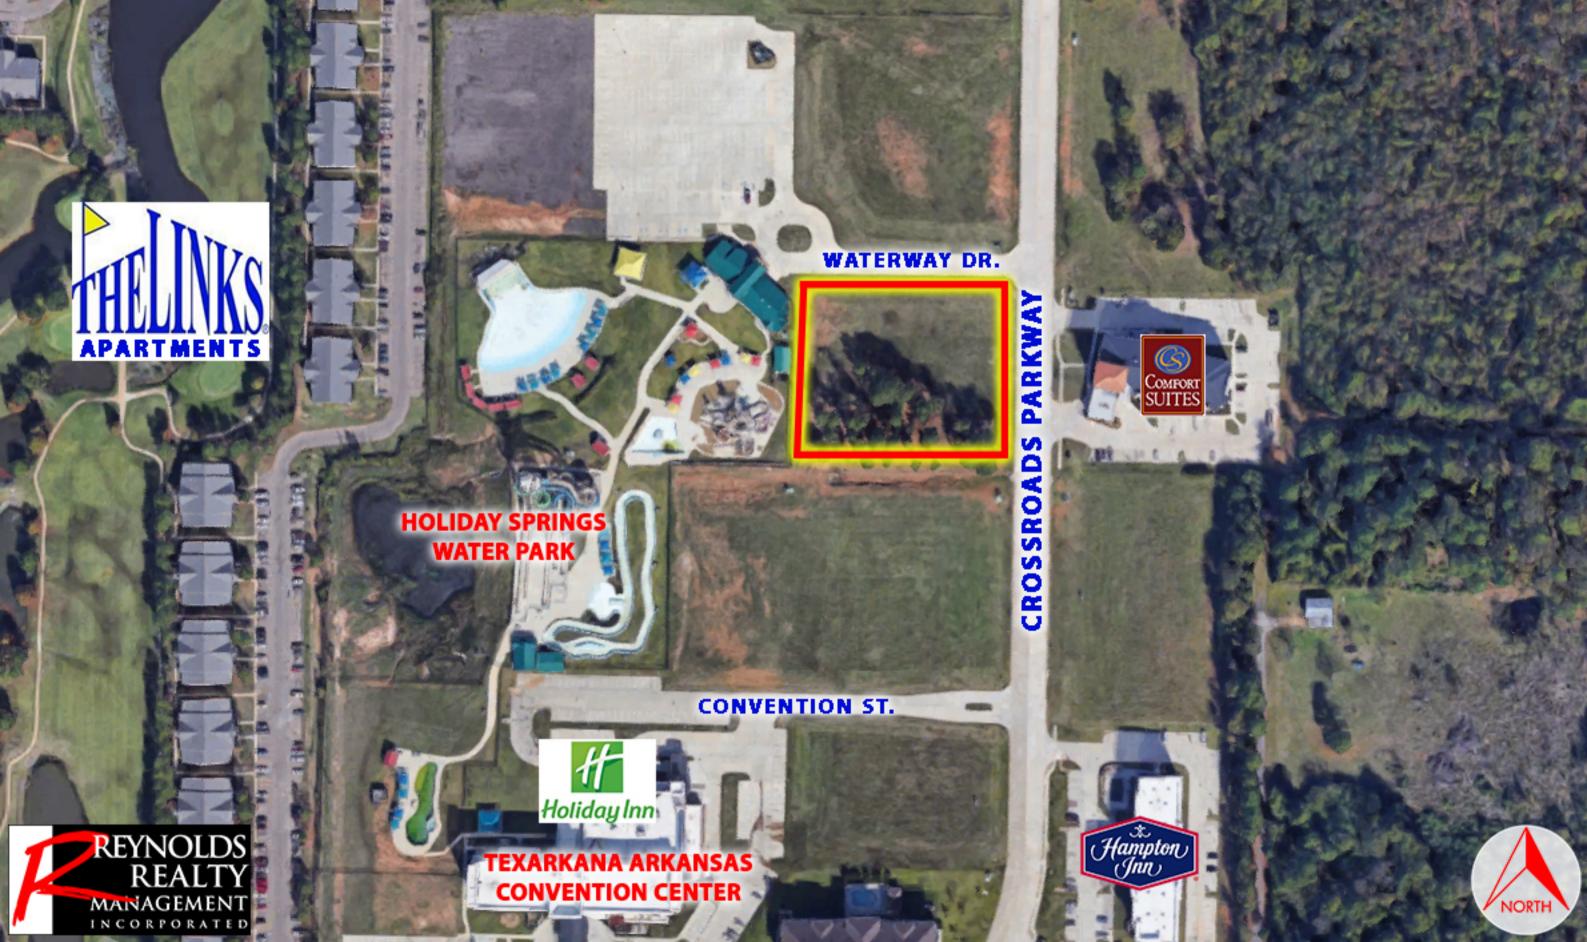

## Holiday Springs Water Park Outlot

Crossroads Parkway Texarkana, Arkansas

### Details

Located at the entrance of Holiday Springs Water Park, a 4,000 person capacity seasonal water park.

Approximately <u>+</u> 1.797 Acres

Great location! Highest I-30 traffic count of Arkansas side!

Approximately \$60M in private investment including a Holiday Inn Express, Best Western, Holiday Inn & Convention Center, Copeland's New Orleans Restaurant, Johnny Tamale's

\$6.50 PSF

Richard Reynolds - RichardHReynoldsJr@gmail.com