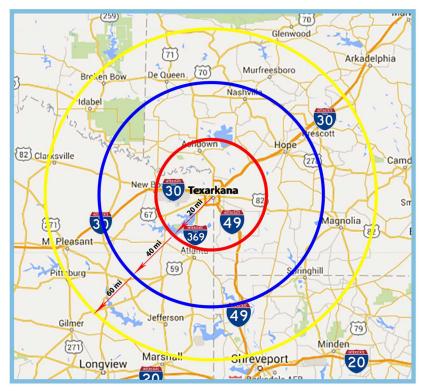

### Demographics

|                       | <u>20 mi</u> | <u>40 mi</u> | <u>60 mi</u> |
|-----------------------|--------------|--------------|--------------|
| Est. Population       | 134,239      | 225,389      | 429,792      |
| Avg. HH Income        | \$54,860     | \$52,490     | \$52,913     |
| Total Housing Units   | 59,054       | 101,519      | 196,116      |
| Med. Home Value (O/O) | \$100,959    | \$90,458     | \$89,700     |
| Traffic Counts        |              |              |              |