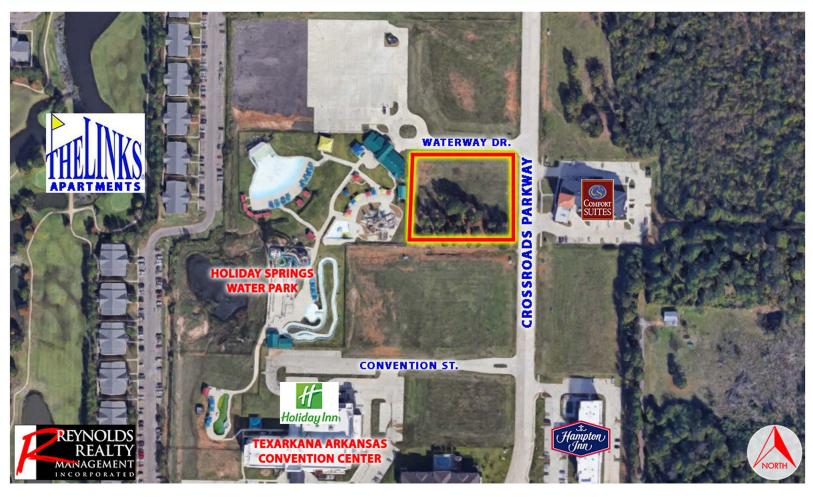

## Holiday Springs Water Park Outlot

Crossroads Parkway Texarkana, Arkansas

# Holiday Springs Water Park Outlot

Crossroads Parkway Texarkana, Arkansas

### Details

Located at the entrance of Holiday Springs Water Park, a 4,000 person capacity seasonal water park.

Approximately <u>+</u> 1.797 Acres

Great location! Highest I-30 traffic count of Arkansas side!

Approximately \$60M in private investment including a Holiday Inn Express, Best Western, Holiday Inn & Convention Center, Copeland's New Orleans Restaurant, Johnny Tamale's

\$6.50 PSF

Richard Reynolds - RichardHReynoldsJr@gmail.com