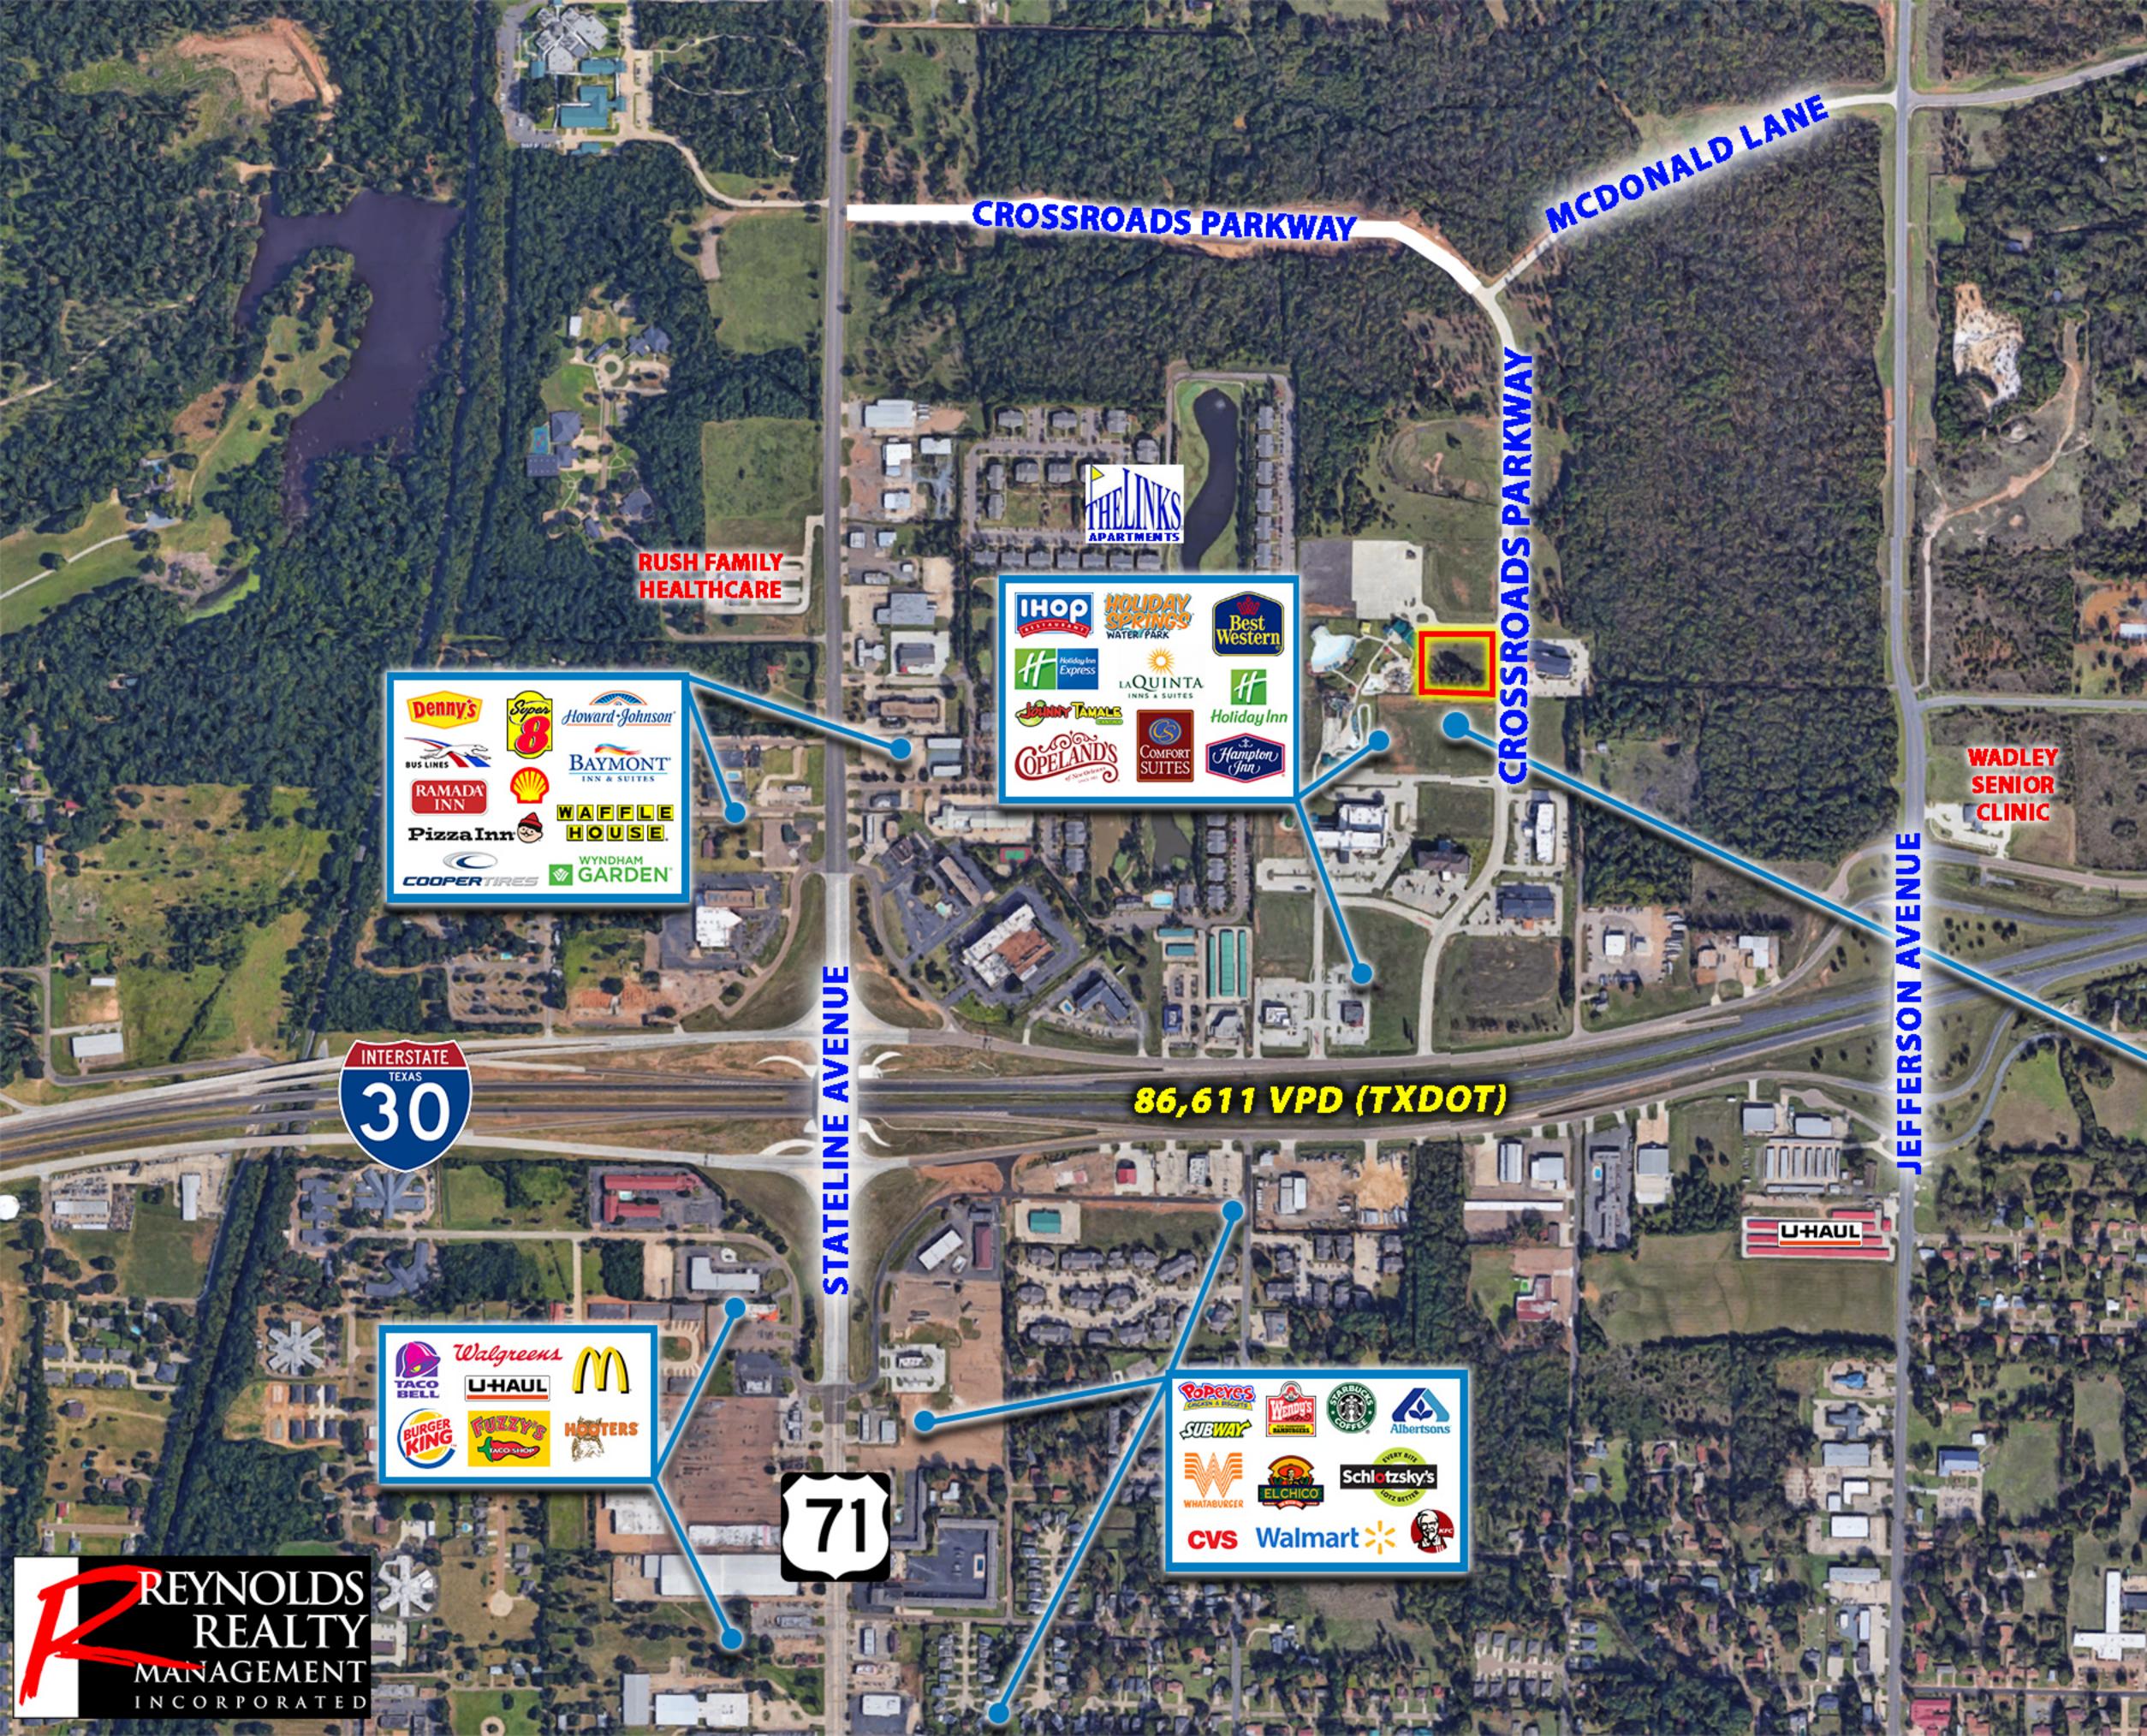

86,611 Vehicles Per Day (TXDOT)

13,482 Vehicles Per Day (TXDOT)

### Details

Located at the entrance of Holiday Springs Water Park, a 4,000 person capacity seasonal water park.

Approximately <u>+</u> 1.797 Acres

Great location! Highest I-30 traffic count of Arkansas side!

Approximately \$60M in private investment including a Holiday Inn Express, Best Western, Holiday Inn & Convention Center, Copeland's New Orleans Restaurant, Johnny Tamale's

\$6.50 PSF

Richard Reynolds - RichardHReynoldsJr@gmail.com