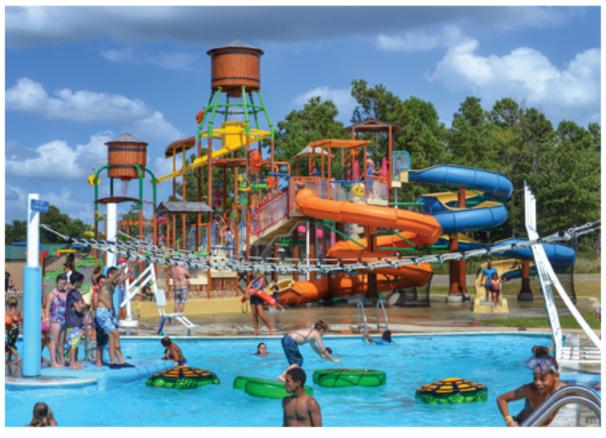

### Details

Located at the entrance of Holiday Springs Water Park, a 4,000 person capacity seasonal water park.

Approximately <u>+</u> 1.797 Acres

Great location! Highest I-30 traffic count of Arkansas side!