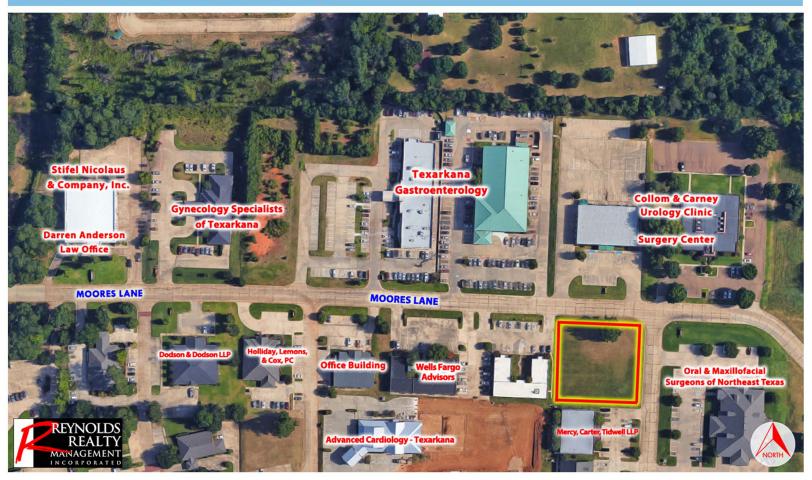

#### Corner of Moores Lane and Galleria Oaks

Moores Lane @ Galleria Oaks Drive, Texarkana, Texas

### **Details**

Conveniently located in the Galleria Oaks Business Park with easy access from North Park Road, Hampton Road, and Summerhill Road.

Approximately 0.663 acres

Neighbored by Collom & Carney's Urology Clinic & Surgery Center, Oral & Maxillofacial Surgeons of Northeast Texas

Inline with commercial growth, and ideal for an office development.

\$5.00 psf, subject to a survey

#### Area Attractions

Fellowship Bible Church

Oral and Maxillofacial Surgeons of Northeast Texas

Reunion Plaza Senior Care &

**Rehabilitation Center** 

**Texarkana DMV** 

**Collom & Carney Clinic** 

Marshall Home Medical Equipment

Bank of the Ozarks

**Greater Texarkana Workforce Center** 

Richard Reynolds - RichardHReynoldsJr@gmail.com Skylar Rogers - BlakeSkylarRogers@gmail.com