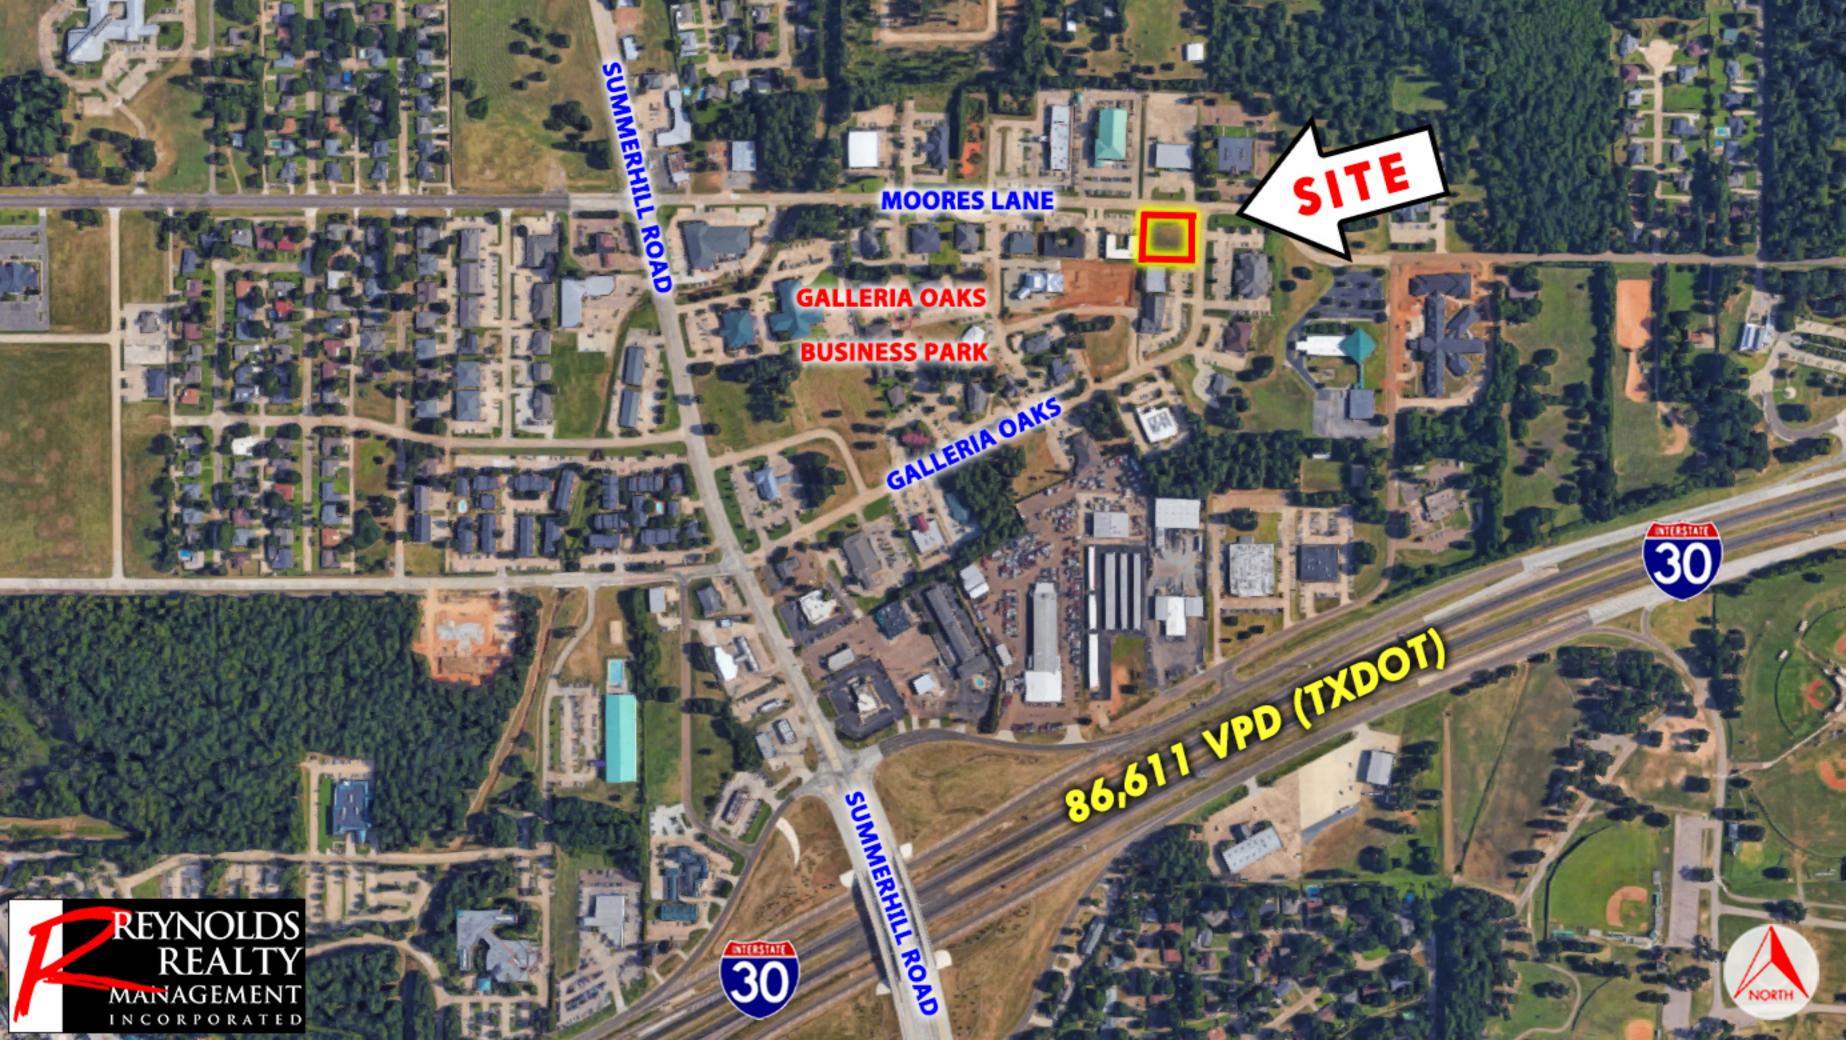

#### Corner of Moores Lane and Galleria Oaks

Moores Lane @ Galleria Oaks Drive, Texarkana, Texas

### **Details**

Conveniently located in the Galleria Oaks Business Park with easy access from North Park Road, Hampton Road, and Summerhill Road.

Approximately 0.663 acres

Neighbored by Collom & Carney's Urology Clinic & Surgery Center, Oral & Maxillofacial Surgeons of Northeast Texas

Inline with commercial growth, and ideal for an office development.

\$5.00 psf, subject to a survey

## Traffic Counts

Interstate 30 86,611 VPD (TXDOT)

**Summerhill Road** 15,642 VPD (TXDOT)

Richard Reynolds - RichardHReynoldsJr@gmail.com Skylar Rogers - BlakeSkylarRogers@gmail.com