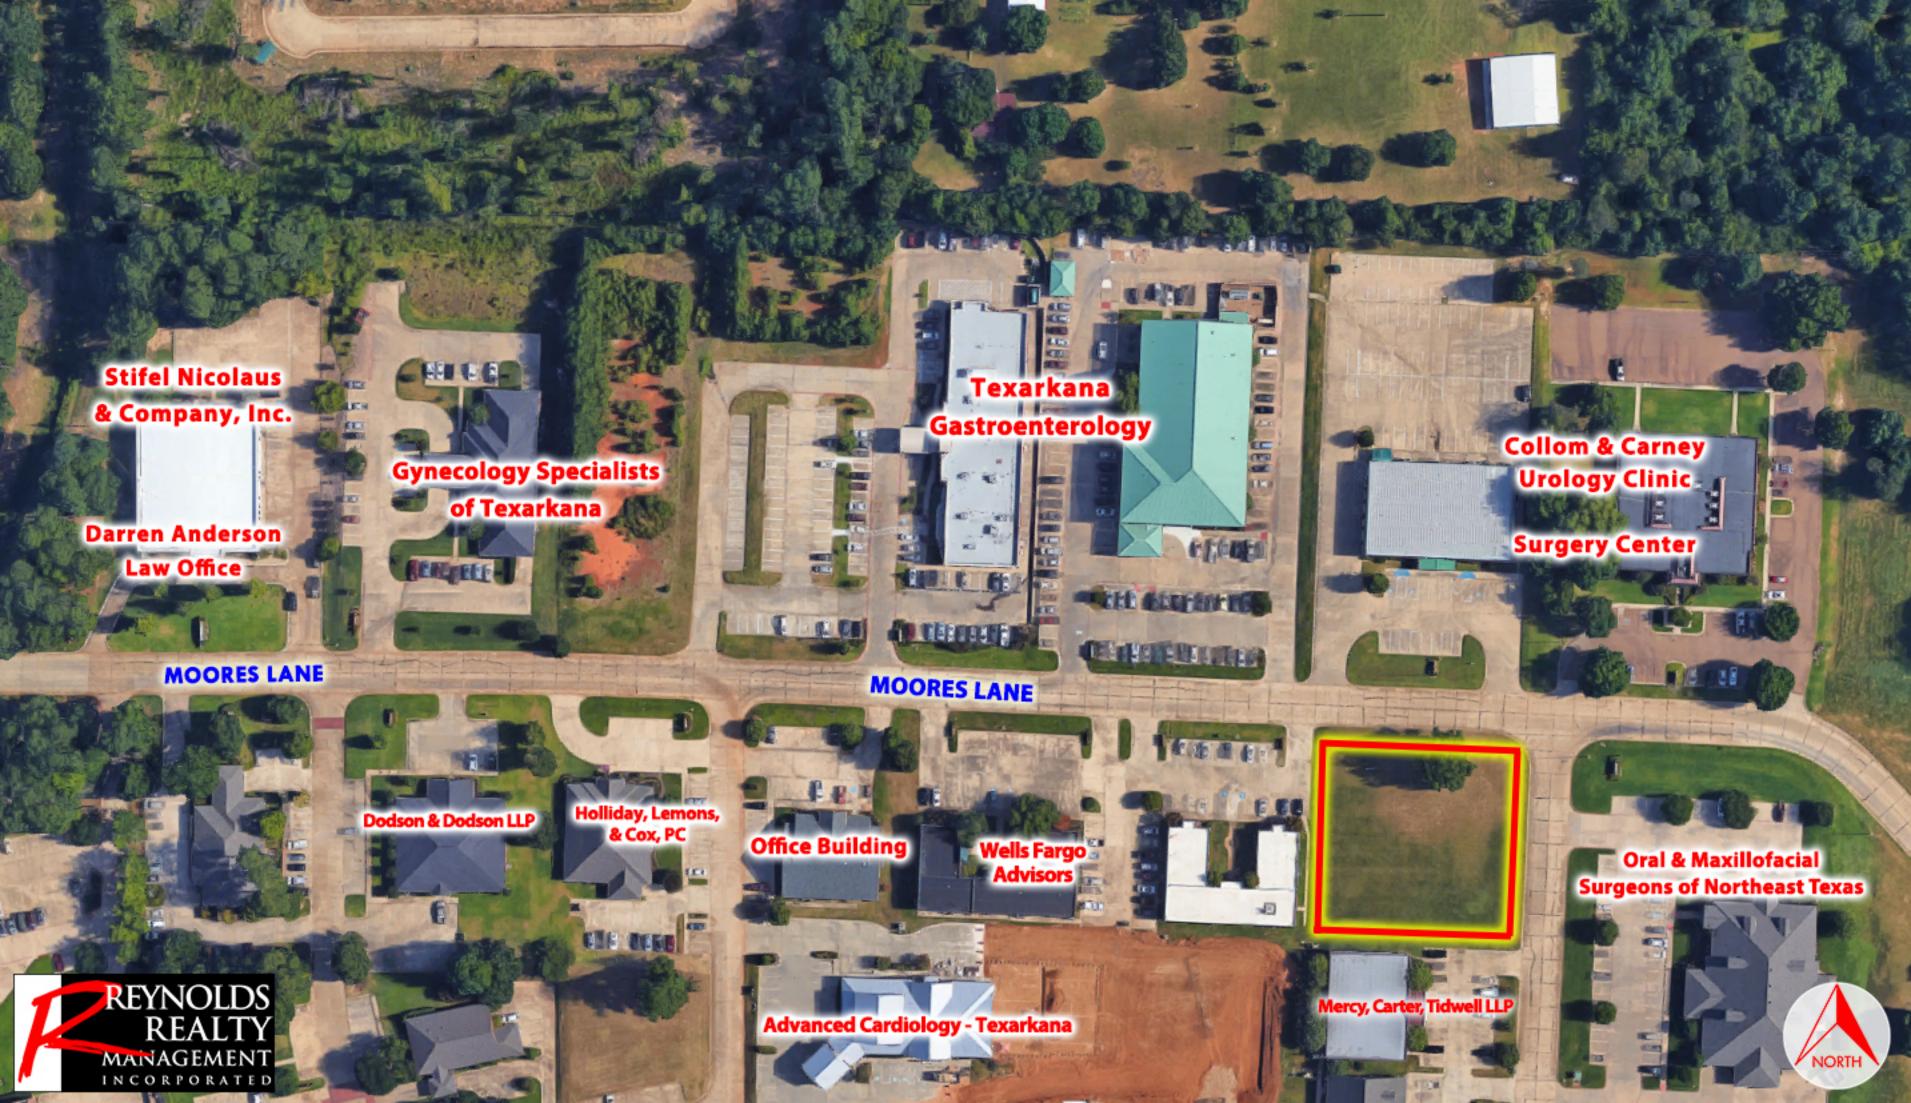

#### Corner of Moores Lane and Galleria Oaks

Moores Lane @ Galleria Oaks Drive, Texarkana, Texas

### **Details**

Conveniently located in the Galleria Oaks Business Park with easy access from North Park Road, Hampton Road, and Summerhill Road.

Approximately 0.663 acres

Neighbored by Collom & Carney's Urology Clinic & Surgery Center, Oral & Maxillofacial Surgeons of Northeast Texas

Inline with commercial growth, and ideal for an office development.

\$5.00 psf, subject to a survey

#### Area Attractions

Fellowship Bible Church

Oral and Maxillofacial Surgeons of Northeast Texas

Reunion Plaza Senior Care &

**Rehabilitation Center** 

**Texarkana DMV** 

**Collom & Carney Clinic** 

Marshall Home Medical Equipment

Bank of the Ozarks

**Greater Texarkana Workforce Center** 

Richard Reynolds - RichardHReynoldsJr@gmail.com Skylar Rogers - BlakeSkylarRogers@gmail.com