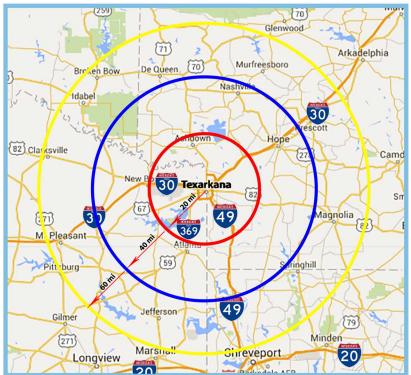

# **Demographics**

|                       | <u>20 mi</u> | <u>40 mi</u> | <u>60 mi</u> |
|-----------------------|--------------|--------------|--------------|
| Est. Population       | 134,239      | 225,389      | 429,792      |
| Avg. HH Income        | \$54,860     | \$52,490     | \$52,913     |
| Total Housing Units   | 59,054       | 101,519      | 196,116      |
| Med. Home Value (O/O) | \$100,959    | \$90,458     | \$89,700     |