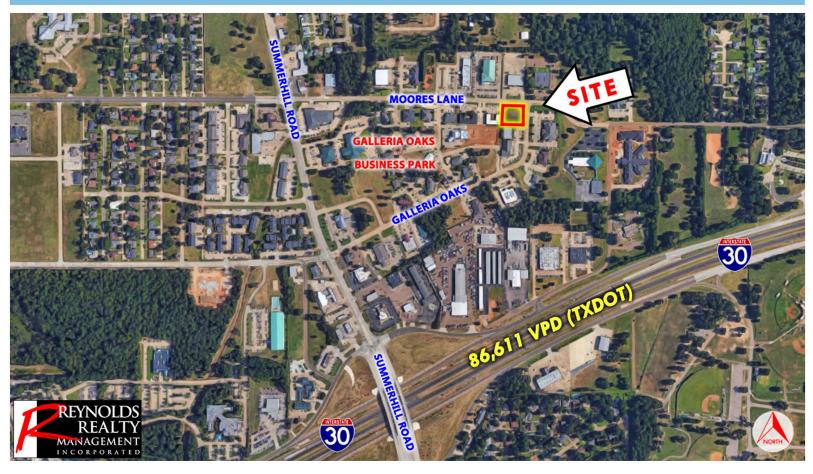

#### Corner of Moores and Galleria Oaks

Moores Lane @ Galleria Oaks Drive, Texarkana, Texas

## Traffic Counts

Interstate 30 86,611 VPD (TXDOT)

**Summerhill Road** 15,642 VPD (TXDOT)

Richard Reynolds - RichardHReynoldsJr@gmail.com Skylar Rogers - BlakeSkylarRogers@gmail.com