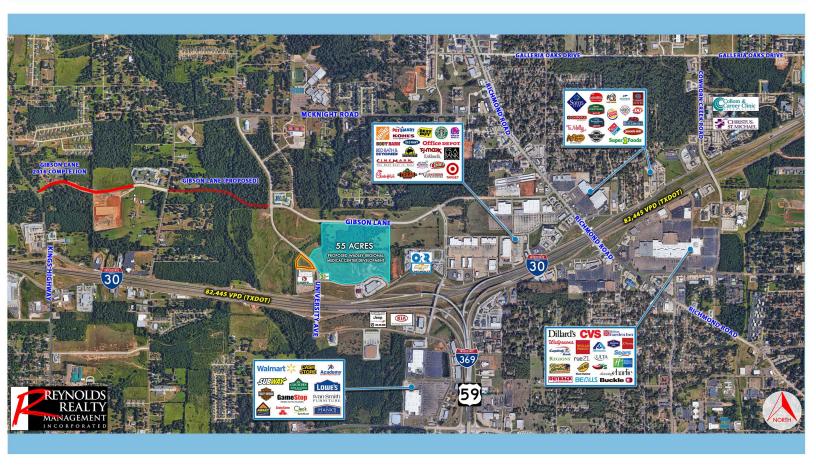

#### **DETAILS**

Just northwest of the University Avenue & Interstate 30 interchange

Approximately 1.9 acre lot

Directly abuts Gander Mountain to the south

Neighbored by 1,000,000+ SF retail including Texarkana Pavilion, Richmond Ranch Shopping Center to the east, and the Walmart Supercenter & Lowe's development to the south.

### AREA ATTRACTIONS

Richard Reynolds - RichardHReynoldsJr@gmail.com Skylar Rogers - BlakeSkylarRogers@gmail.com