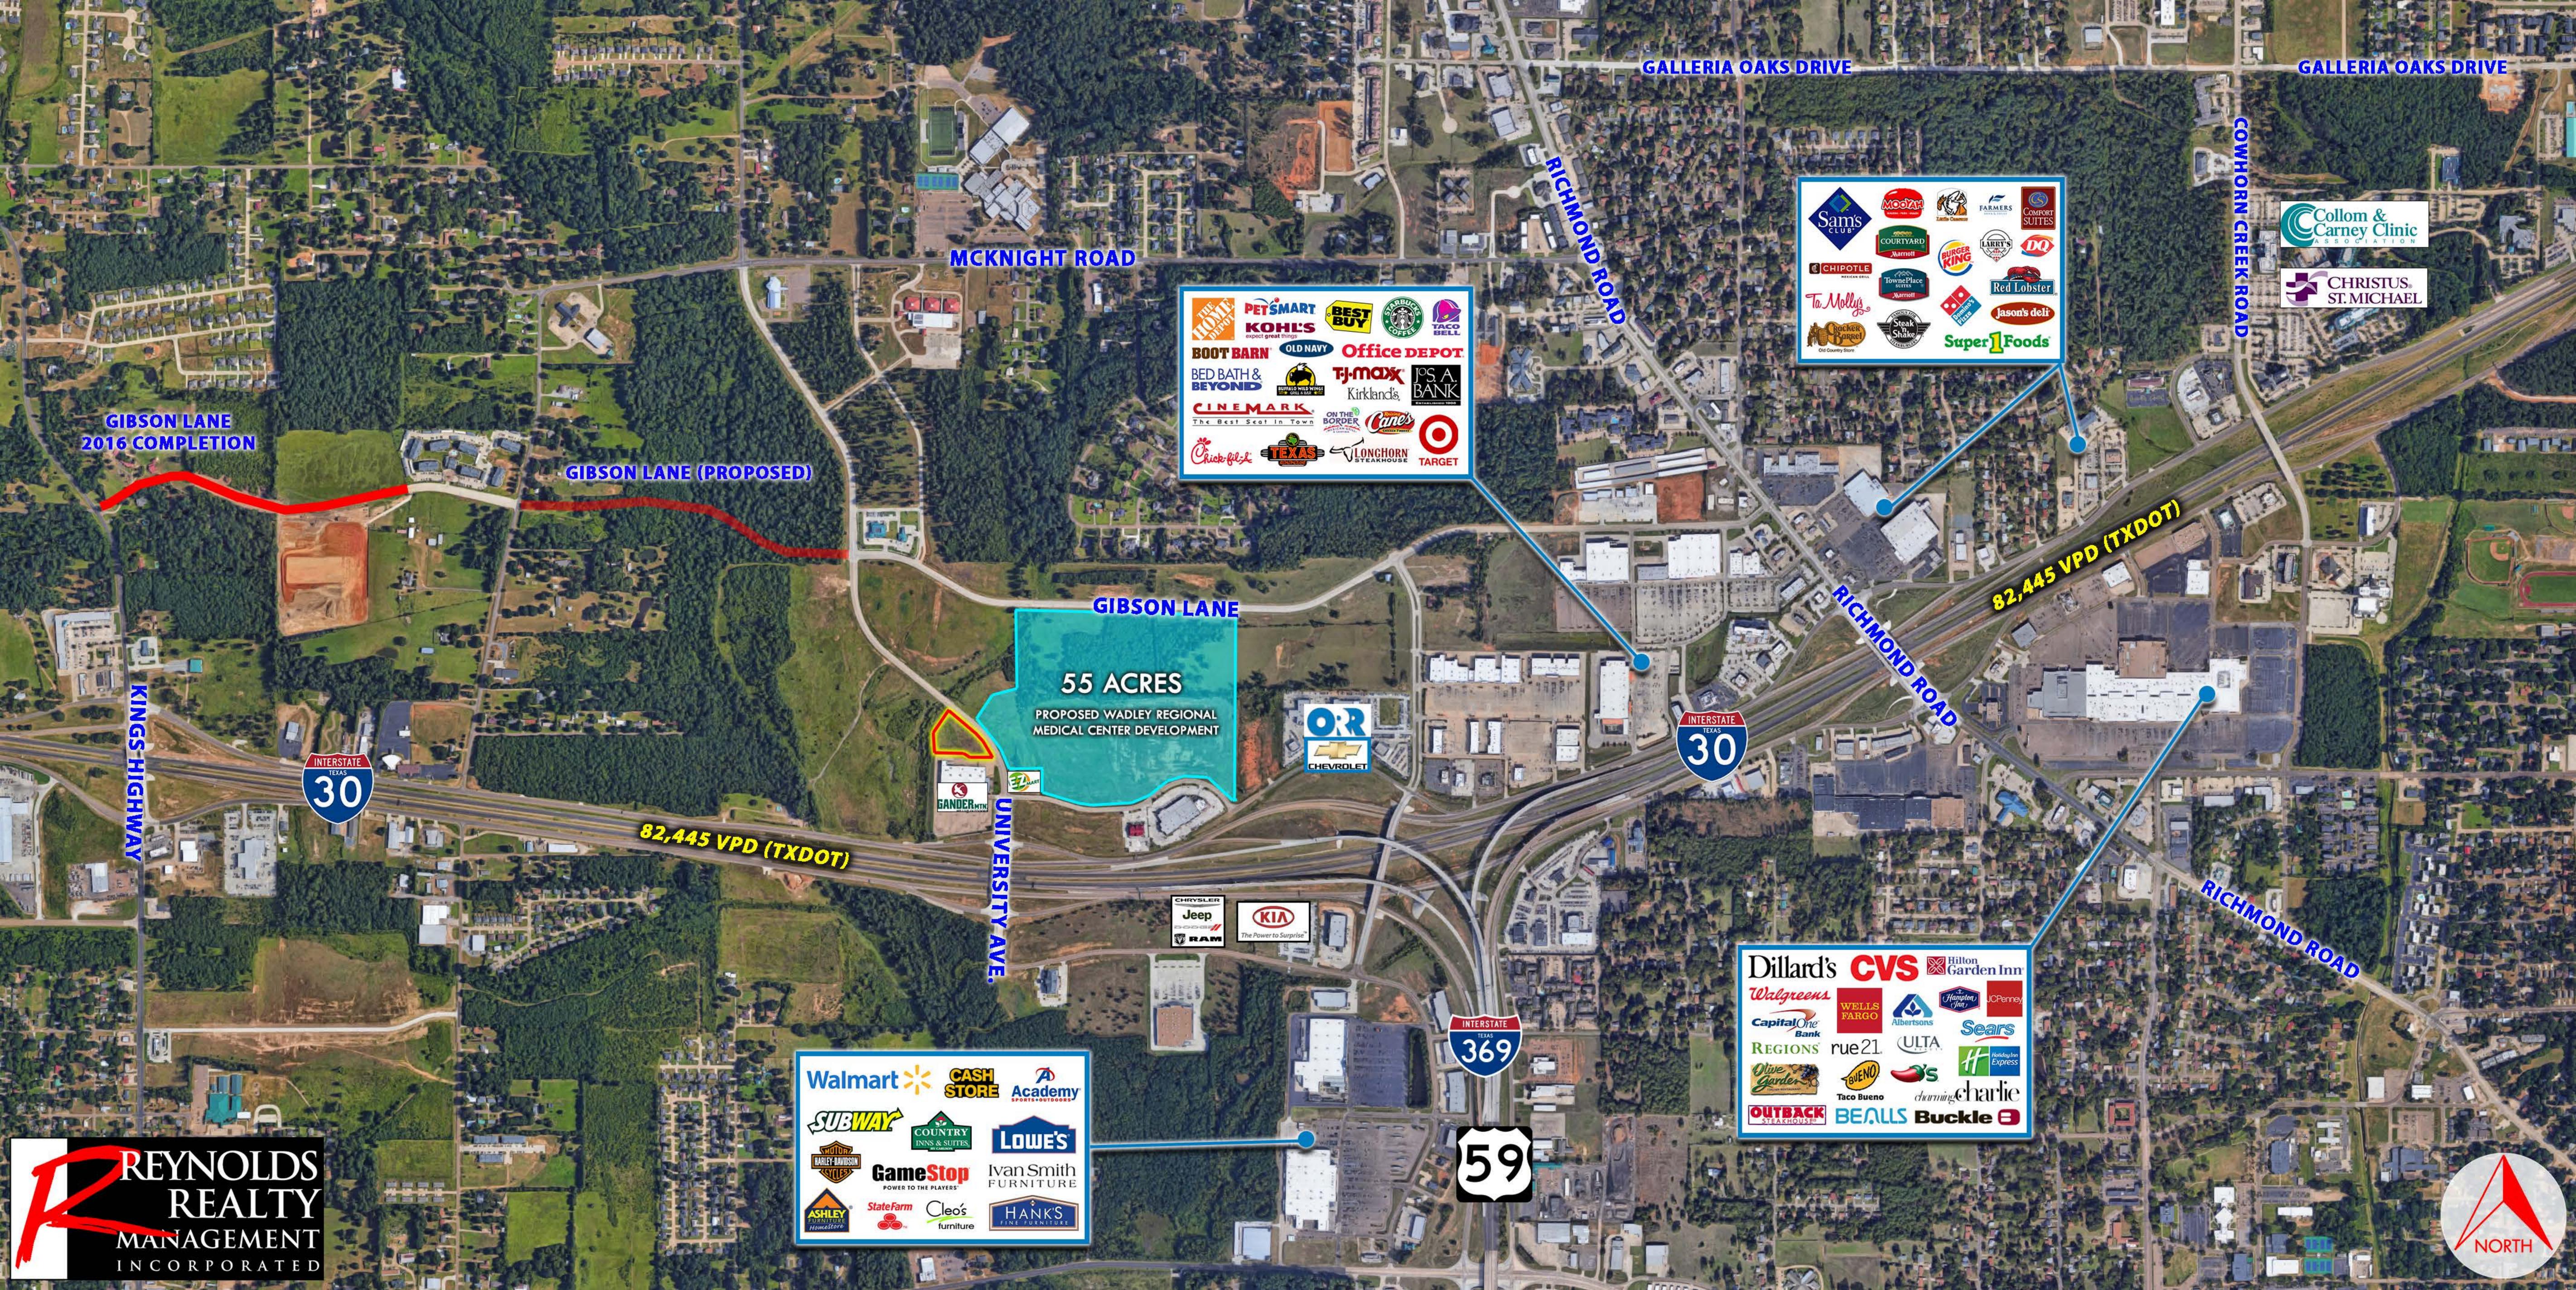

# University Avenue Out-Parcel

NW of I-30, University Avenue, Texarkana, Texas

#### **DETAILS**

Just northwest of the University Avenue & Interstate 30 interchange

Approximately 1.9 acre lot

Directly abuts Gander Mountain to the south

Neighbored by 1,000,000+ SF retail including Texarkana Pavilion, Richmond Ranch Shopping Center to the east, and the Walmart Supercenter & Lowe's development to the south.

Immediately south of 360 AC Texas A&M University Texarkana campus.

\$10.00 psf

#### **Traffic Counts**

Interstate 30 82,445 VPD (TxDOT)

Interstate 369 37,340 VPD (TxDOT)

Richard Reynolds - RichardHReynoldsJr@gmail.com Skylar Rogers - BlakeSkylarRogers@gmail.com