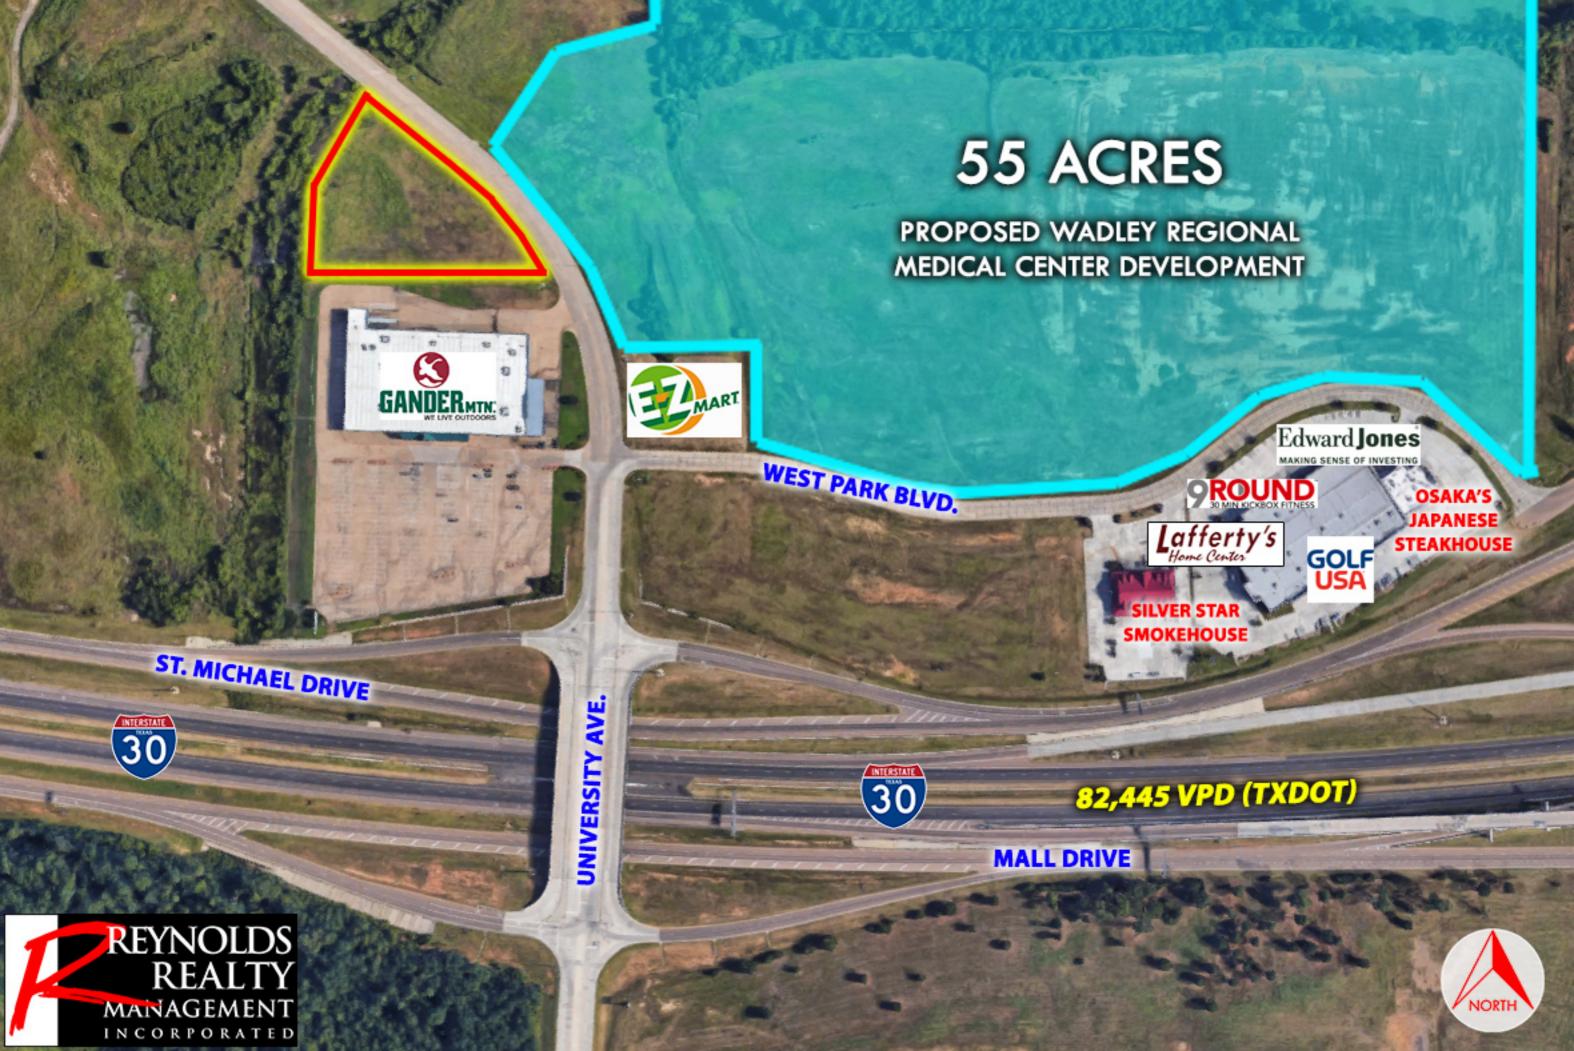

# University Avenue Out-Parcel

NW of I-30, University Avenue, Texarkana, Texas

#### **DETAILS**

Just northwest of the University Avenue & Interstate 30 interchange

Approximately 1.9 acre lot

Directly abuts Gander Mountain to the south

Neighbored by 1,000,000+ SF retail including Texarkana Pavilion, Richmond Ranch Shopping Center to the east, and the Walmart Supercenter & Lowe's development to the south.

Immediately south of 360 AC Texas A&M University Texarkana campus.

\$10.00 psf

#### **Traffic Counts**

Interstate 30 82,445 VPD (TxDOT)

Interstate 369 37,340 VPD (TxDOT)

Richard Reynolds - RichardHReynoldsJr@gmail.com Skylar Rogers - BlakeSkylarRogers@gmail.com