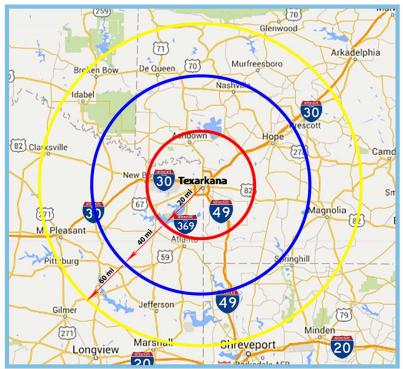

### **Demographics**

|                            | <u>20 mi</u> | <u>40 mi</u> | <u>60 mi</u> |
|----------------------------|--------------|--------------|--------------|
| Est. Population            | 134,239      | 225,389      | 429,792      |
| Avg. HH Income             | \$54,860     | \$52,490     | \$52,913     |
| <b>Total Housing Units</b> | 59,054       | 101,519      | 196,116      |
| Median Home Value (O/O)    | \$100,959    | \$90,458     | \$89,700     |