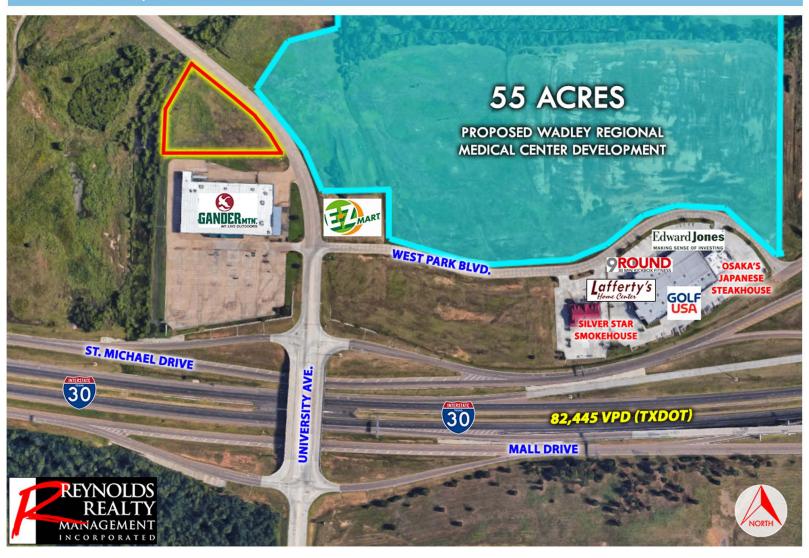

# University Avenue Out-Parcel

NW of I-30, University Avenue, Texarkana, Texas

#### **DETAILS**

Just northwest of the University Avenue & Interstate 30 interchange

Approximately 1.9 acre lot

Directly abuts Gander Mountain to the south

Neighbored by 1,000,000+ SF retail including Texarkana Pavilion, Richmond Ranch Shopping Center to the east, and the Walmart Supercenter & Lowe's development to the south.

Immediately south of 360 AC Texas A&M University Texarkana campus.

\$10.00 psf

#### **Traffic Counts**

Interstate 30 82,445 VPD (TxDOT)

Interstate 369 37,340 VPD (TxDOT)

Richard Reynolds - RichardHReynoldsJr@gmail.com Skylar Rogers - BlakeSkylarRogers@gmail.com