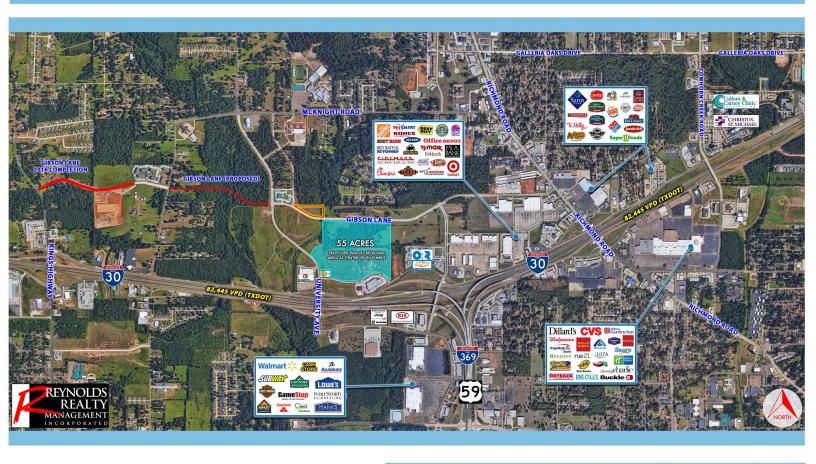

#### **Traffic Counts**

82,445 Vehicles Per Day (TXDOT)

37,340 Vehicles Per Day (TXDOT)

Richard Reynolds - Richard HReynolds Jr@gmail.com Skylar Rogers - BlakeSkylarRogers@gmail.com

#### **Details**

High elevation at the corner of Gibson Lane and University Park, directly east of Red River Federal Credit Union's corporate headquarters.

Approximately 55 acres sold south of Gibson Lane for Wadley Regional Medical Center's new hospital campus.

**Temporary General Retail zoning** 

760' Frontage on Gibson Lane.

Directly south of Martha & Josh Morriss **Mathematics & Engineering Elementary** 

Will sell all or part.

**Approximately 3.2 Acres** 

\$9.00 psf