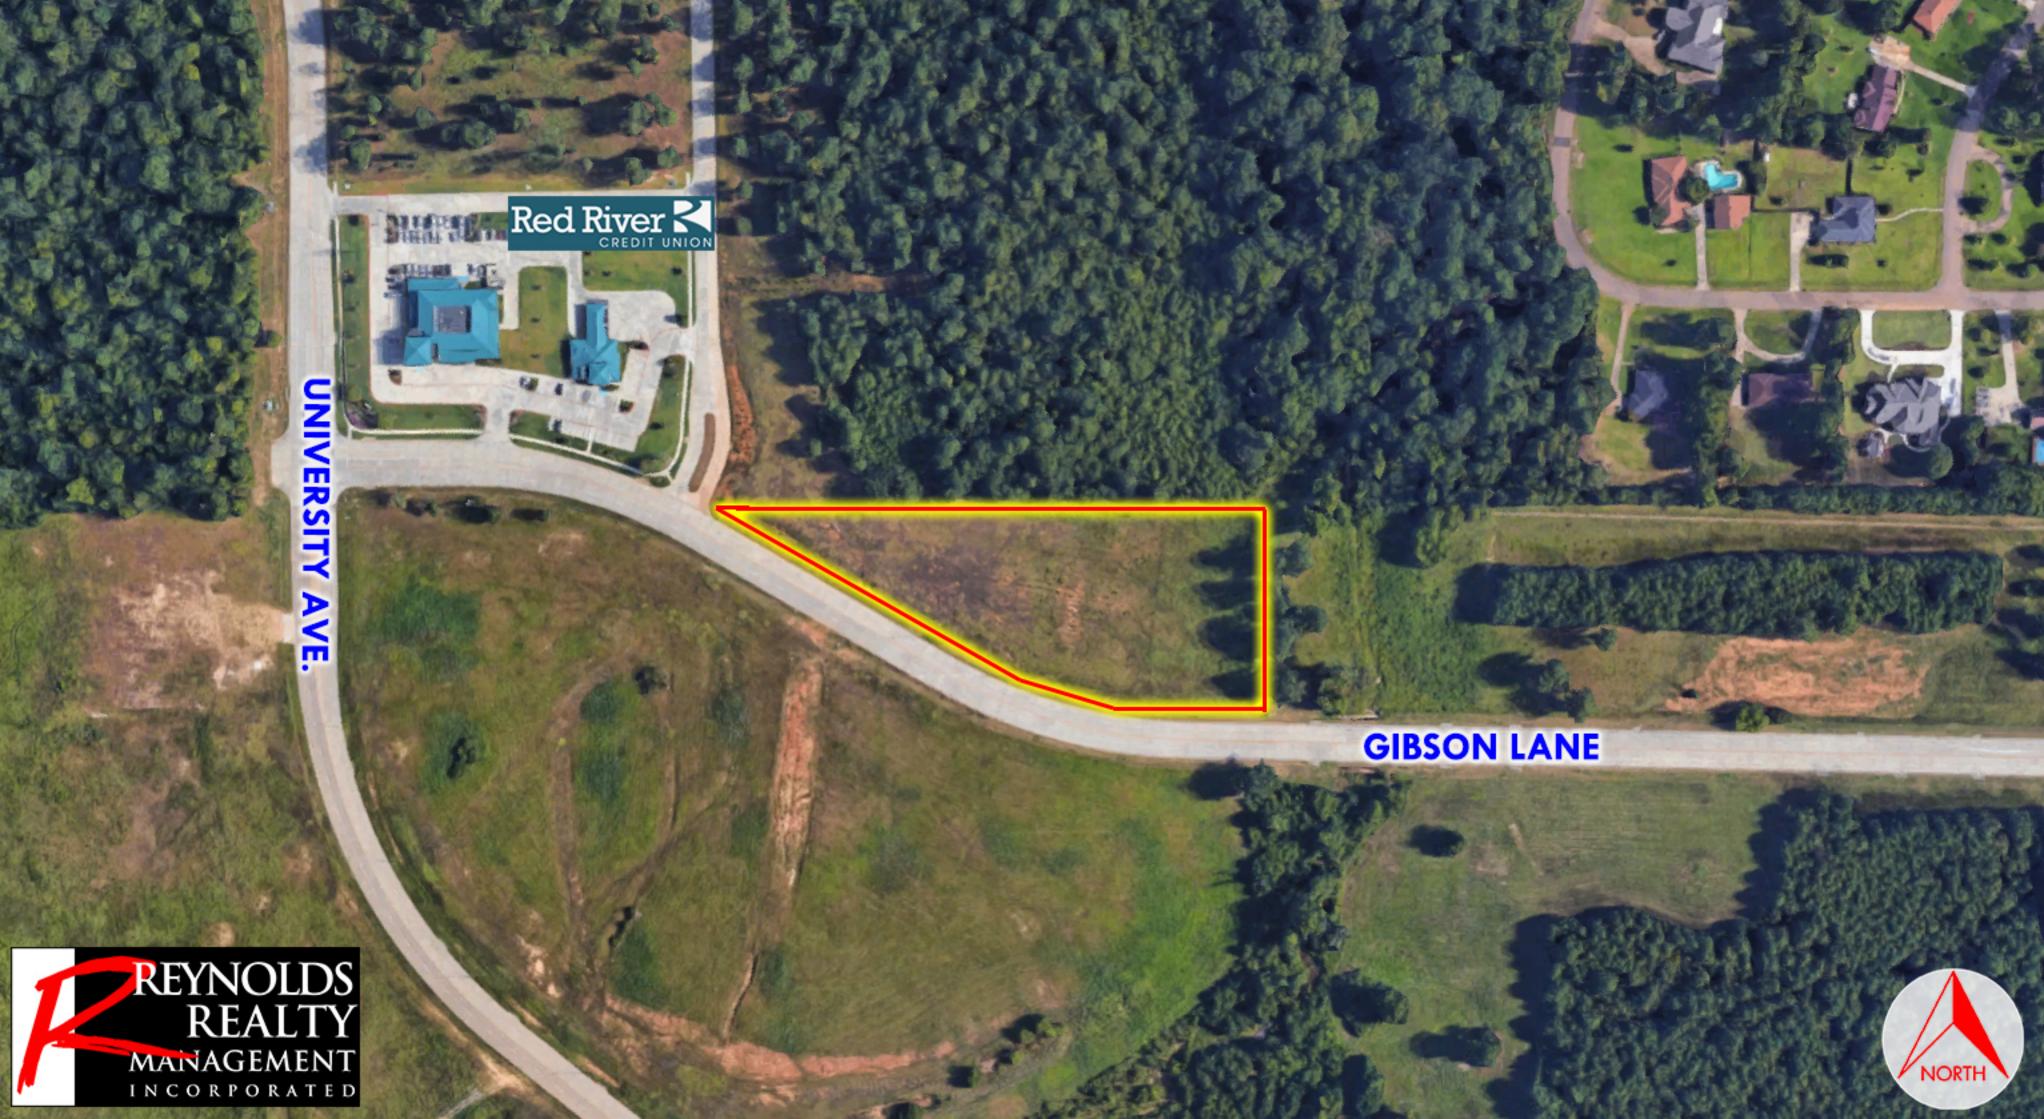

# Gibson Lane at University Park Glbson Lane at University Park Texarkana, Texas

#### **Details**

High elevation at the corner of Gibson Lane and University Park, directly east of Red River Federal Credit Union's corporate headquarters.

Approximately 55 acres sold south of Gibson Lane for Wadley Regional Medical Center's new hospital campus.

**Temporary General Retail zoning** 

760' Frontage on Gibson Lane.

Directly south of Martha & Josh Morriss **Mathematics & Engineering Elementary** 

Will sell all or part.

**Approximately 3.2 Acres** 

\$9.00 psf

## Neighbored by Red River Federal Credit Union

87'06'58"W 735.41'
(\$ 87'06'58"W 734.03' PREVIOUSLY RECORDED) LOT 1, BLOCK 2 139,944.99 SQ. FT. 3.213 ACRES 0 BRP#3