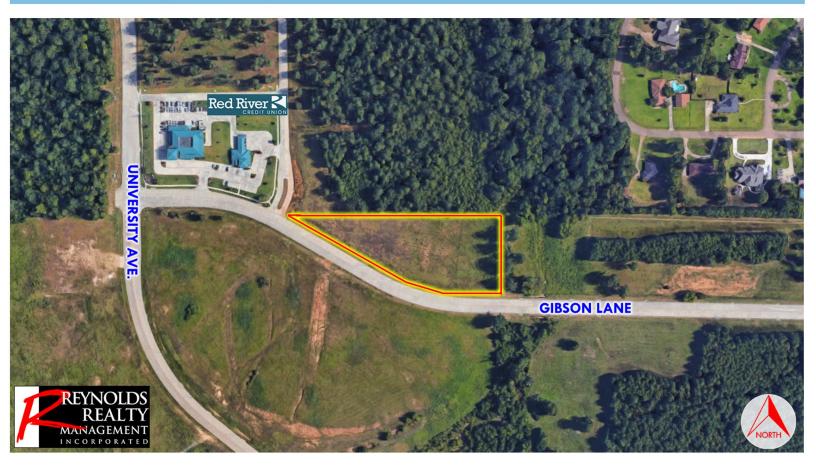

#### **Details**

High elevation at the corner of Gibson Lane and University Park, directly east of Red River Federal Credit Union's corporate headquarters.

Approximately 55 acres sold south of Gibson Lane for Wadley Regional Medical Center's new hospital campus.

**Temporary General Retail zoning** 

760' Frontage on Gibson Lane.

Directly south of Martha & Josh Morriss **Mathematics & Engineering Elementary** 

Will sell all or part.

**Approximately 3.2 Acres** 

\$9.00 psf

## Neighbored by Red River Federal Credit Union

87'06'58"W 735.41'
(\$ 87'06'58"W 734.03' PREVIOUSLY RECORDED) LOT 1, BLOCK 2 139,944.99 SQ. FT. 3.213 ACRES 0 BRP#3