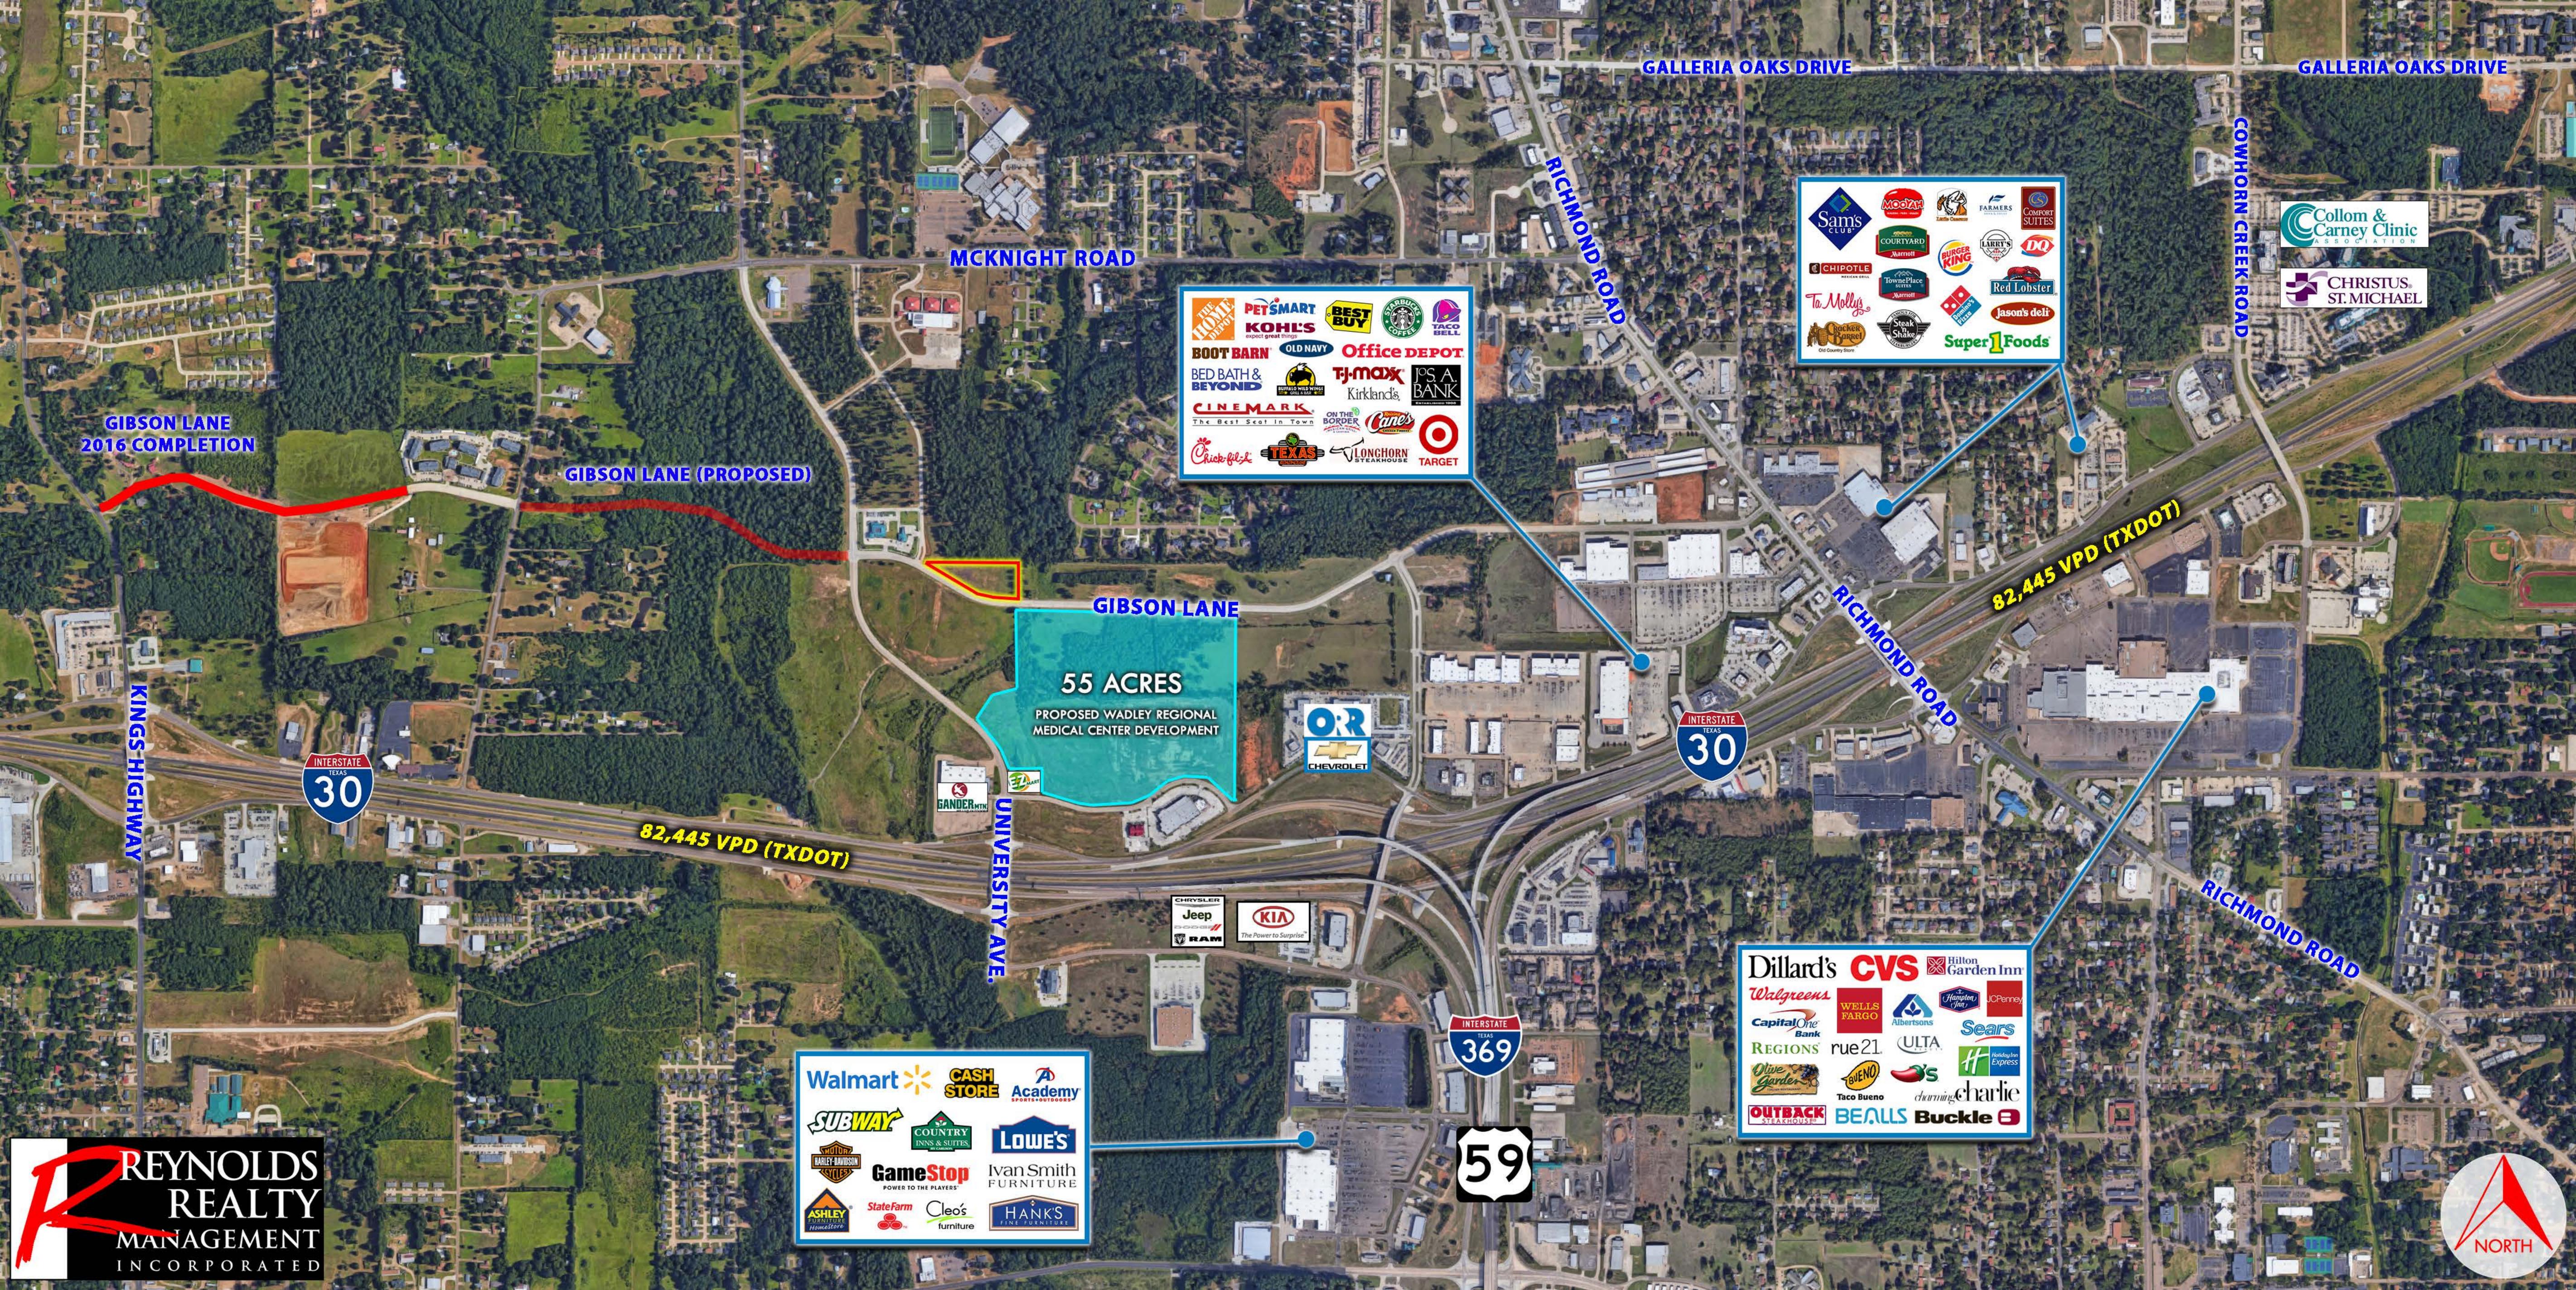

# Gibson Lane at University Park Glbson Lane @ University Park Texarkana, Texas

#### **Traffic Counts**

82,445 Vehicles Per Day (TXDOT)

37,340 Vehicles Per Day (TXDOT)

Richard Reynolds - Richard HReynolds Jr@gmail.com Skylar Rogers - BlakeSkylarRogers@gmail.com

#### **Details**

High elevation at the corner of Gibson Lane and University Park, directly east of Red River Federal Credit Union's corporate headquarters.

Approximately 55 acres sold south of Gibson Lane for Wadley Regional Medical Center's new hospital campus.

**Temporary General Retail zoning** 

760' Frontage on Gibson Lane.

Directly south of Martha & Josh Morriss **Mathematics & Engineering Elementary** 

Will sell all or part.

**Approximately 3.2 Acres** 

\$9.00 psf