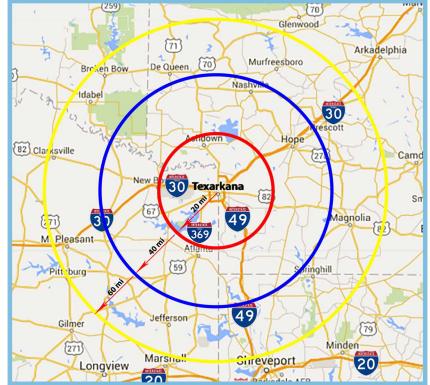

### **Demographics**

|                       | <u>20 mi</u> | <u>40 mi</u> | <u>60 mi</u> |
|-----------------------|--------------|--------------|--------------|
| Est. Population       | 134,239      | 225,389      | 429,792      |
| Avg. HH Income        | \$54,860     | \$52,490     | \$52,913     |
| Total Housing Units   | 59,054       | 101,519      | 196,116      |
| Med. Home Value (O/O) | \$100,959    | \$90,458     | \$89,700     |