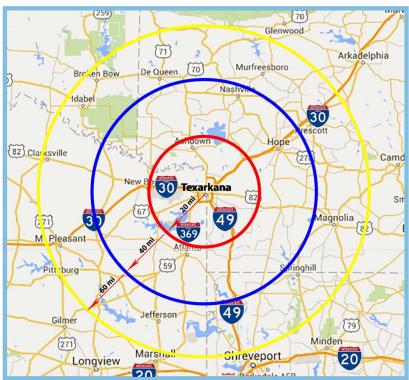

#### **Demographics**

|                       | <u>20 mi</u> | <u>40 mi</u> | <u>60 mi</u> |
|-----------------------|--------------|--------------|--------------|
| Est. Population       | 134,239      | 225,389      | 429,792      |
| Avg. HH Income        | \$54,860     | \$52,490     | \$52,913     |
| Total Housing Units   | 59,054       | 101,519      | 196,116      |
| Med. Home Value (O/O) | \$100,959    | \$90,458     | \$89,700     |
| Traffic Counts        |              |              |              |