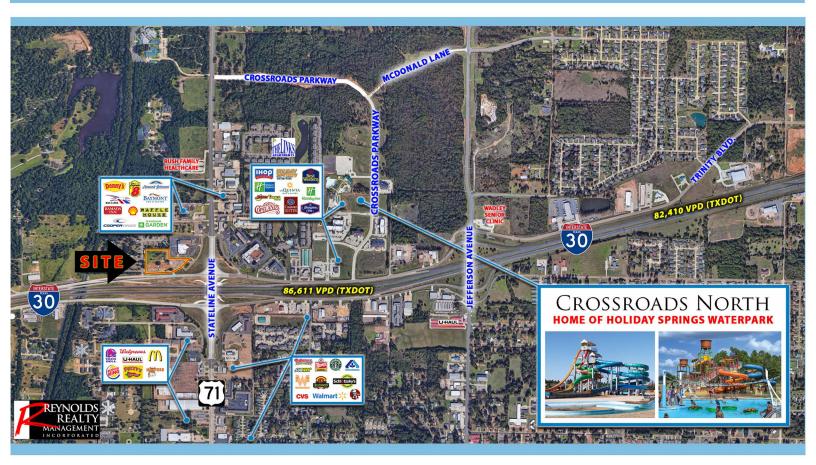

Highest I-30 traffic count of Arkansas & Texas side, and an ideal location for retail or fuel service.

Approximately \$60M in private investment including a Holiday Inn Express, Best Western, Holiday Inn & Convention Center, Copeland's New Orleans Restaurant, Johnny Tamale's

# Area Attractions

Richard Reynolds - RichardHReynoldsJr@gmail.com