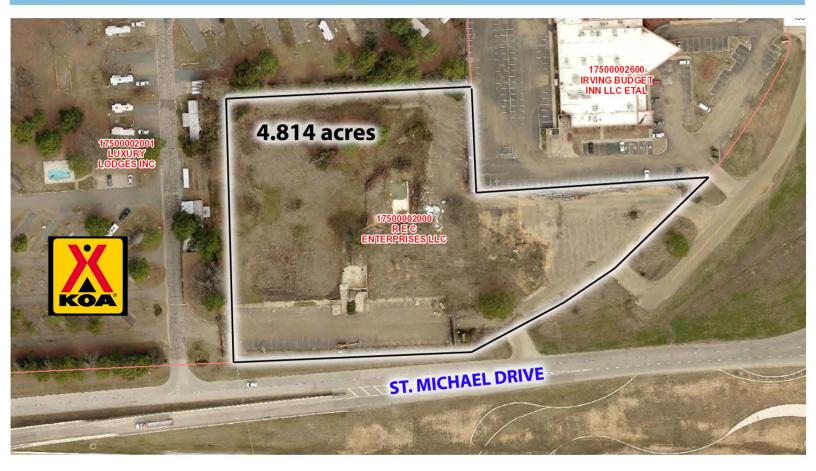

## Details

\$15.00 PSF

Formerly a Budget Host Inn, this ~ 4.814 AC site been redeveloped into an ideally placed commercial lot at the state border of Texas and Arkansas, in the NWQ of the Stateline Ave. interchange with Interstate 30.

Highest I-30 traffic count of Arkansas & Texas side, and an ideal location for retail or fuel service.

Approximately \$60M in private investment including a Holiday Inn Express, Best Western, Holiday Inn & Convention Center, Copeland's New Orleans Restaurant, Johnny Tamale's