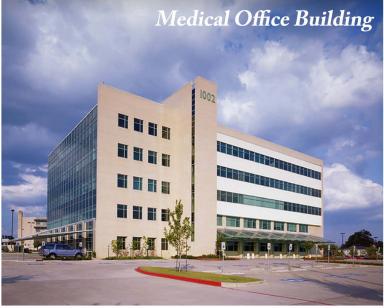

## Project Scope

Texas Medical Portfolio includes two assets:

Wadley Regional Medical Center - 539,007 SF Wadley Medical Plaza (M.O.B) - 79,967 SF

Steward Medical is building a replacement campus north of Interstate 30 at University Avenue, with a projected completion date of 2026.