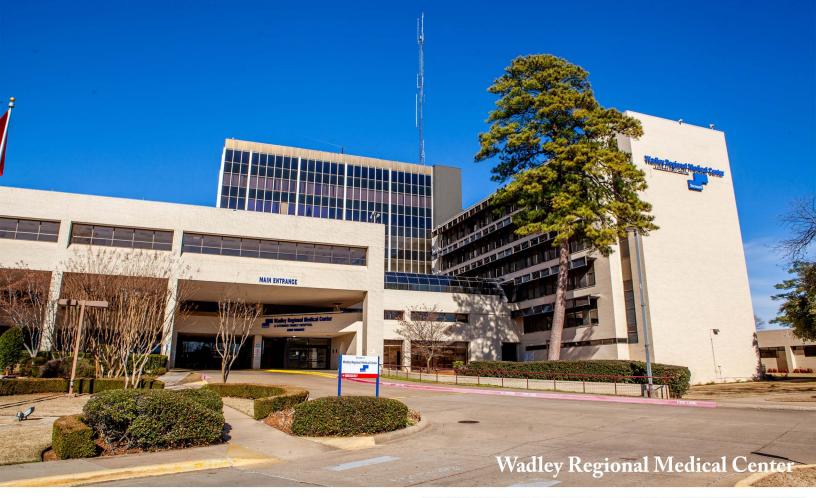

## Project Scope

Texas Medical Portfolio includes two assets:

Wadley Regional Medical Center - 539,007 SF Wadley Medical Plaza (M.O.B) - 79,967 SF

Steward Medical is building a replacement campus north of Interstate 30 at University Avenue, with a projected completion date of 2026.

Ideal location for medical (license not included), behavioral medicine, higher education, a state or federal building, film studio, etc.

\$10,500,000.00

Richard Reynolds - RichardHReynoldsJr@gmail.com Skylar Rogers - BlakeSkylarRogers@gmail.com