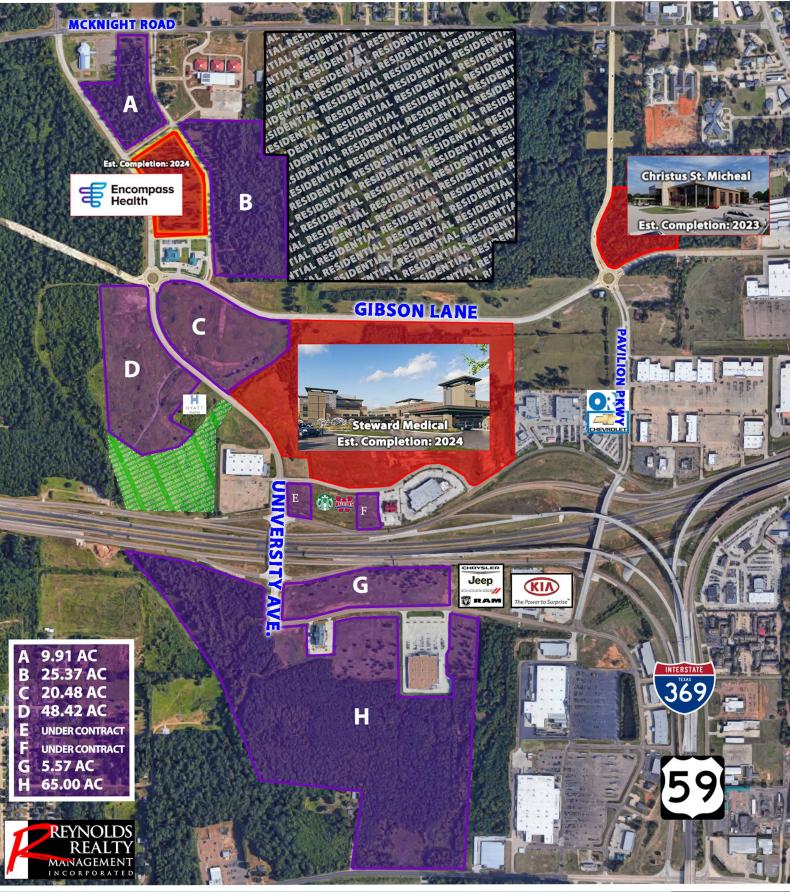

# **PROJECT SCOPE**

A continuation of RETAIL GROWTH surrounding the Richmond Road interchange, revolving around University Avenue - a direct connect to TEXAS A&M UNIVERSITY TEXARKANA to the north.

Interstate-30 TRAFFIC COUNT of 85,000 + per TxDOT with ample INTERSTATE-30 FRONTAGE opportunities and ideal depth for retail development. Steward Medical's 180 bed replacement hospital commenced construction in 2023, along with Christus St. Michael's 20-bed ER hospital. Encompass Health is expected to commecne construction on a 50-bed rehab hospital in late 2023

 $\bigstar$ 

Only master-planned mixed use development in Texarkana, Texas

Inline opportunities adjacent to Academy Sports, and outparcels available south of I-30 & along University

Richard Reynolds - RichardHReynoldsJr@gmail.com Skylar Rogers - BlakeSkylarRogers@gmail.com