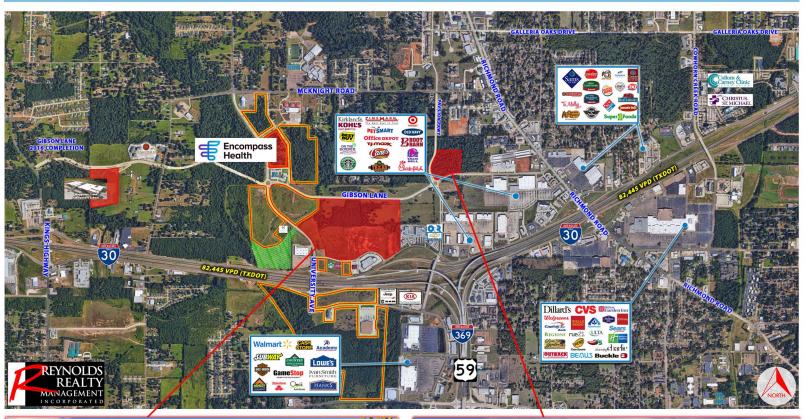

# **PROJECT SCOPE**

A continuation of RETAIL GROWTH surrounding the Richmond Road interchange, revolving around University Avenue - a direct connect to TEXAS A&M UNIVERSITY TEXARKANA to the north.

Interstate-30 TRAFFIC COUNT of 85,000 + per TxDOT with ample INTERSTATE-30 FRONTAGE opportunities and ideal depth for retail development. Steward Medical's 180 bed replacement hospital commenced construction in 2023, along with Christus St. Michael's 20-bed ER hospital. Encompass Health is expected to commecne construction on a 50-bed rehab hospital in late 2023

 $\bigstar$ 

Only master-planned mixed use development in Texarkana, Texas

Inline opportunities adjacent to Academy Sports, and outparcels available south of I-30 & along University

Richard Reynolds - RichardHReynoldsJr@gmail.com Skylar Rogers - BlakeSkylarRogers@gmail.com