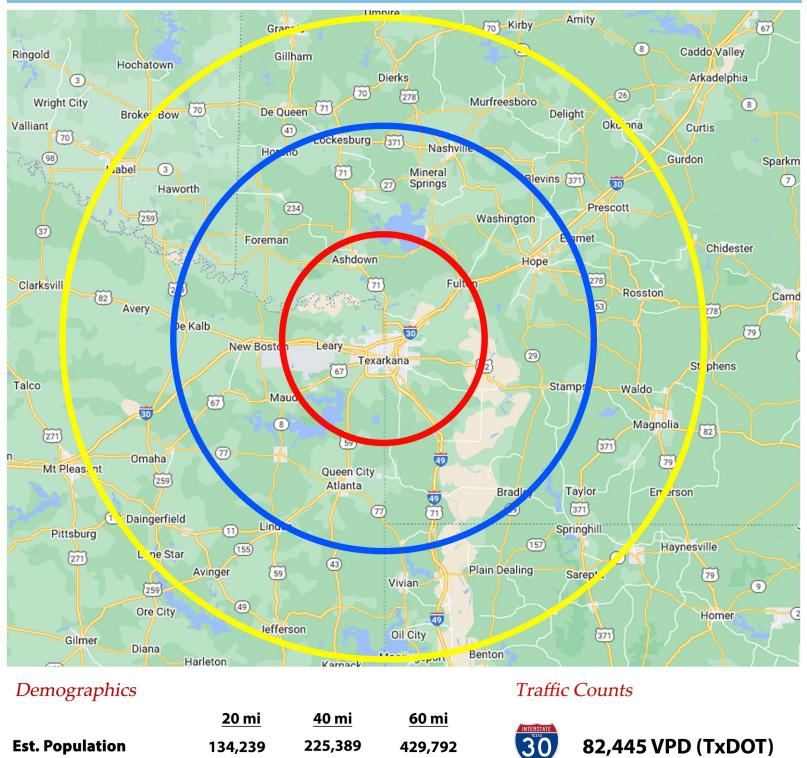

## Waggoner Creek Crossing

N&S of I-30 @ I-369, Texarkana, Texas

Avg. HH Income

**Total Housing Units** 

Median Home Value (O/O)

### Reynolds Realty Management, Inc. | 903.832.3700 | ReynoldsRealtyMgmt.com

\$52,913

196,116

\$89,700

369

37,340 VPD (TxDOT)

MANAGEMENT

\$52,490

101,519

\$90,458

\$54,860

59,054

\$100,959

Skylar Rogers - BlakeSkylarRogers@gmail.com

Richard Reynolds - RichardHReynoldsJr@gmail.com

The information contained herein was obtained from sources deemed to be reliable. However, Reynolds Realty Management, Inc. mkes no guarantees, warranties or representations as to the completeness or accuracy therof.