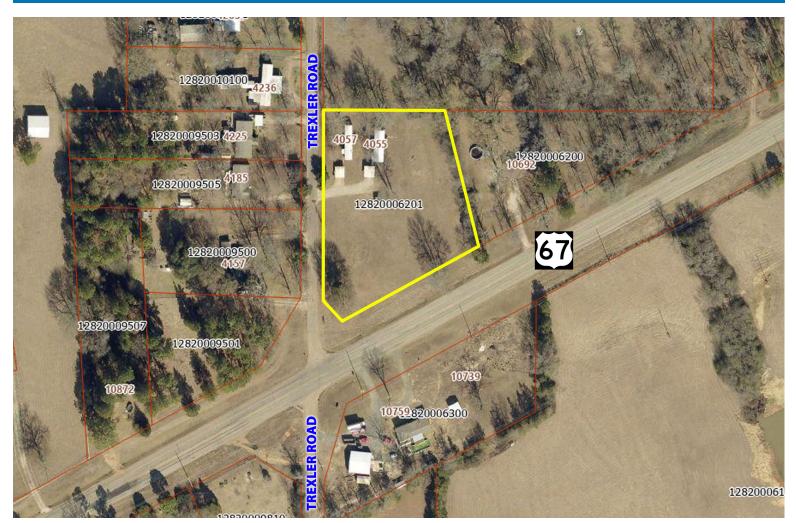

## **Details**

Expandable mobile home park with two units, sitting on 2.295 acres just outside of the Texarkana, Texas city limits

Will accommodate 8-10 mobile homes, with access to city water & well

**Drip distribution system in place** 