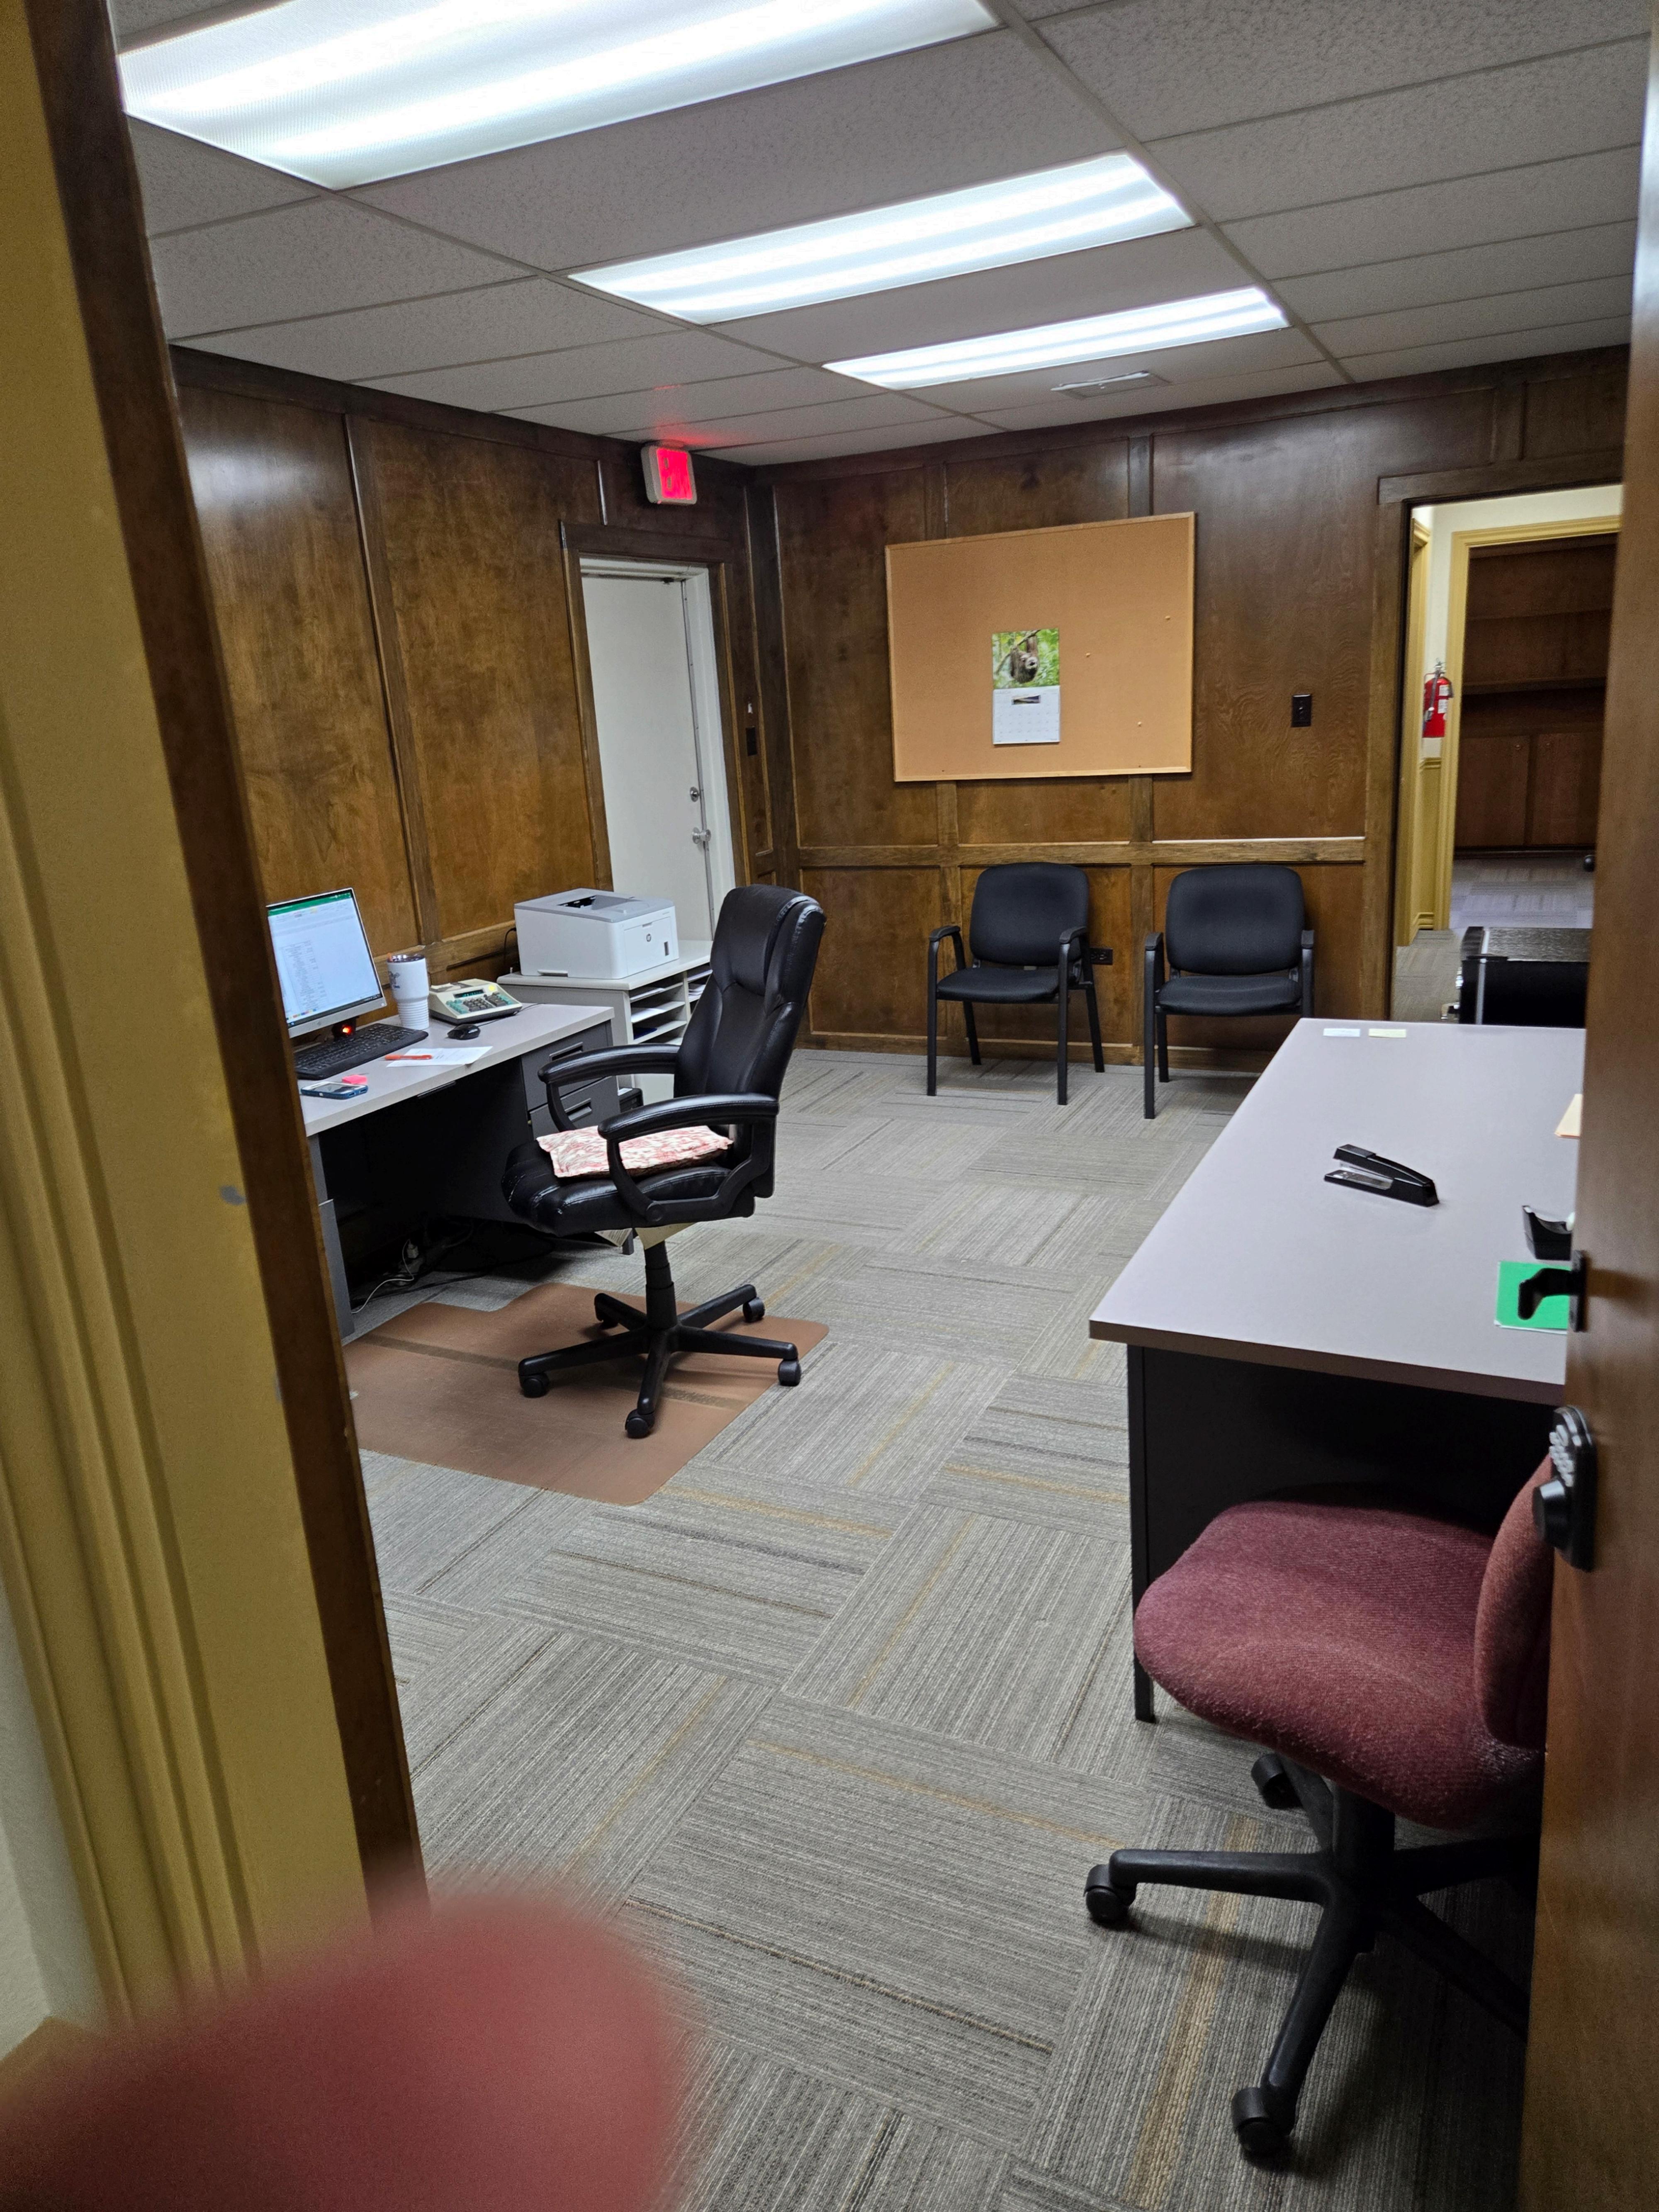

## **Details**

Immaculate office space provides 4,161 SF, on .48 acres with ample parking.

Office comes with approximately 5 individual office spaces, kitchenette, and 3 bathrooms.

Adjacent to T-Line, Texarkana's public transportation hub.

Parks Elementary School, scheduled for completion in 2025, sits across the street.

Former Dr. Office \$200,000 Approximately 4,161 SF

Richard Reynolds - RichardHReynoldsJr@gmail.com Skylar Rogers - BlakeSkylarRogers@gmail.com