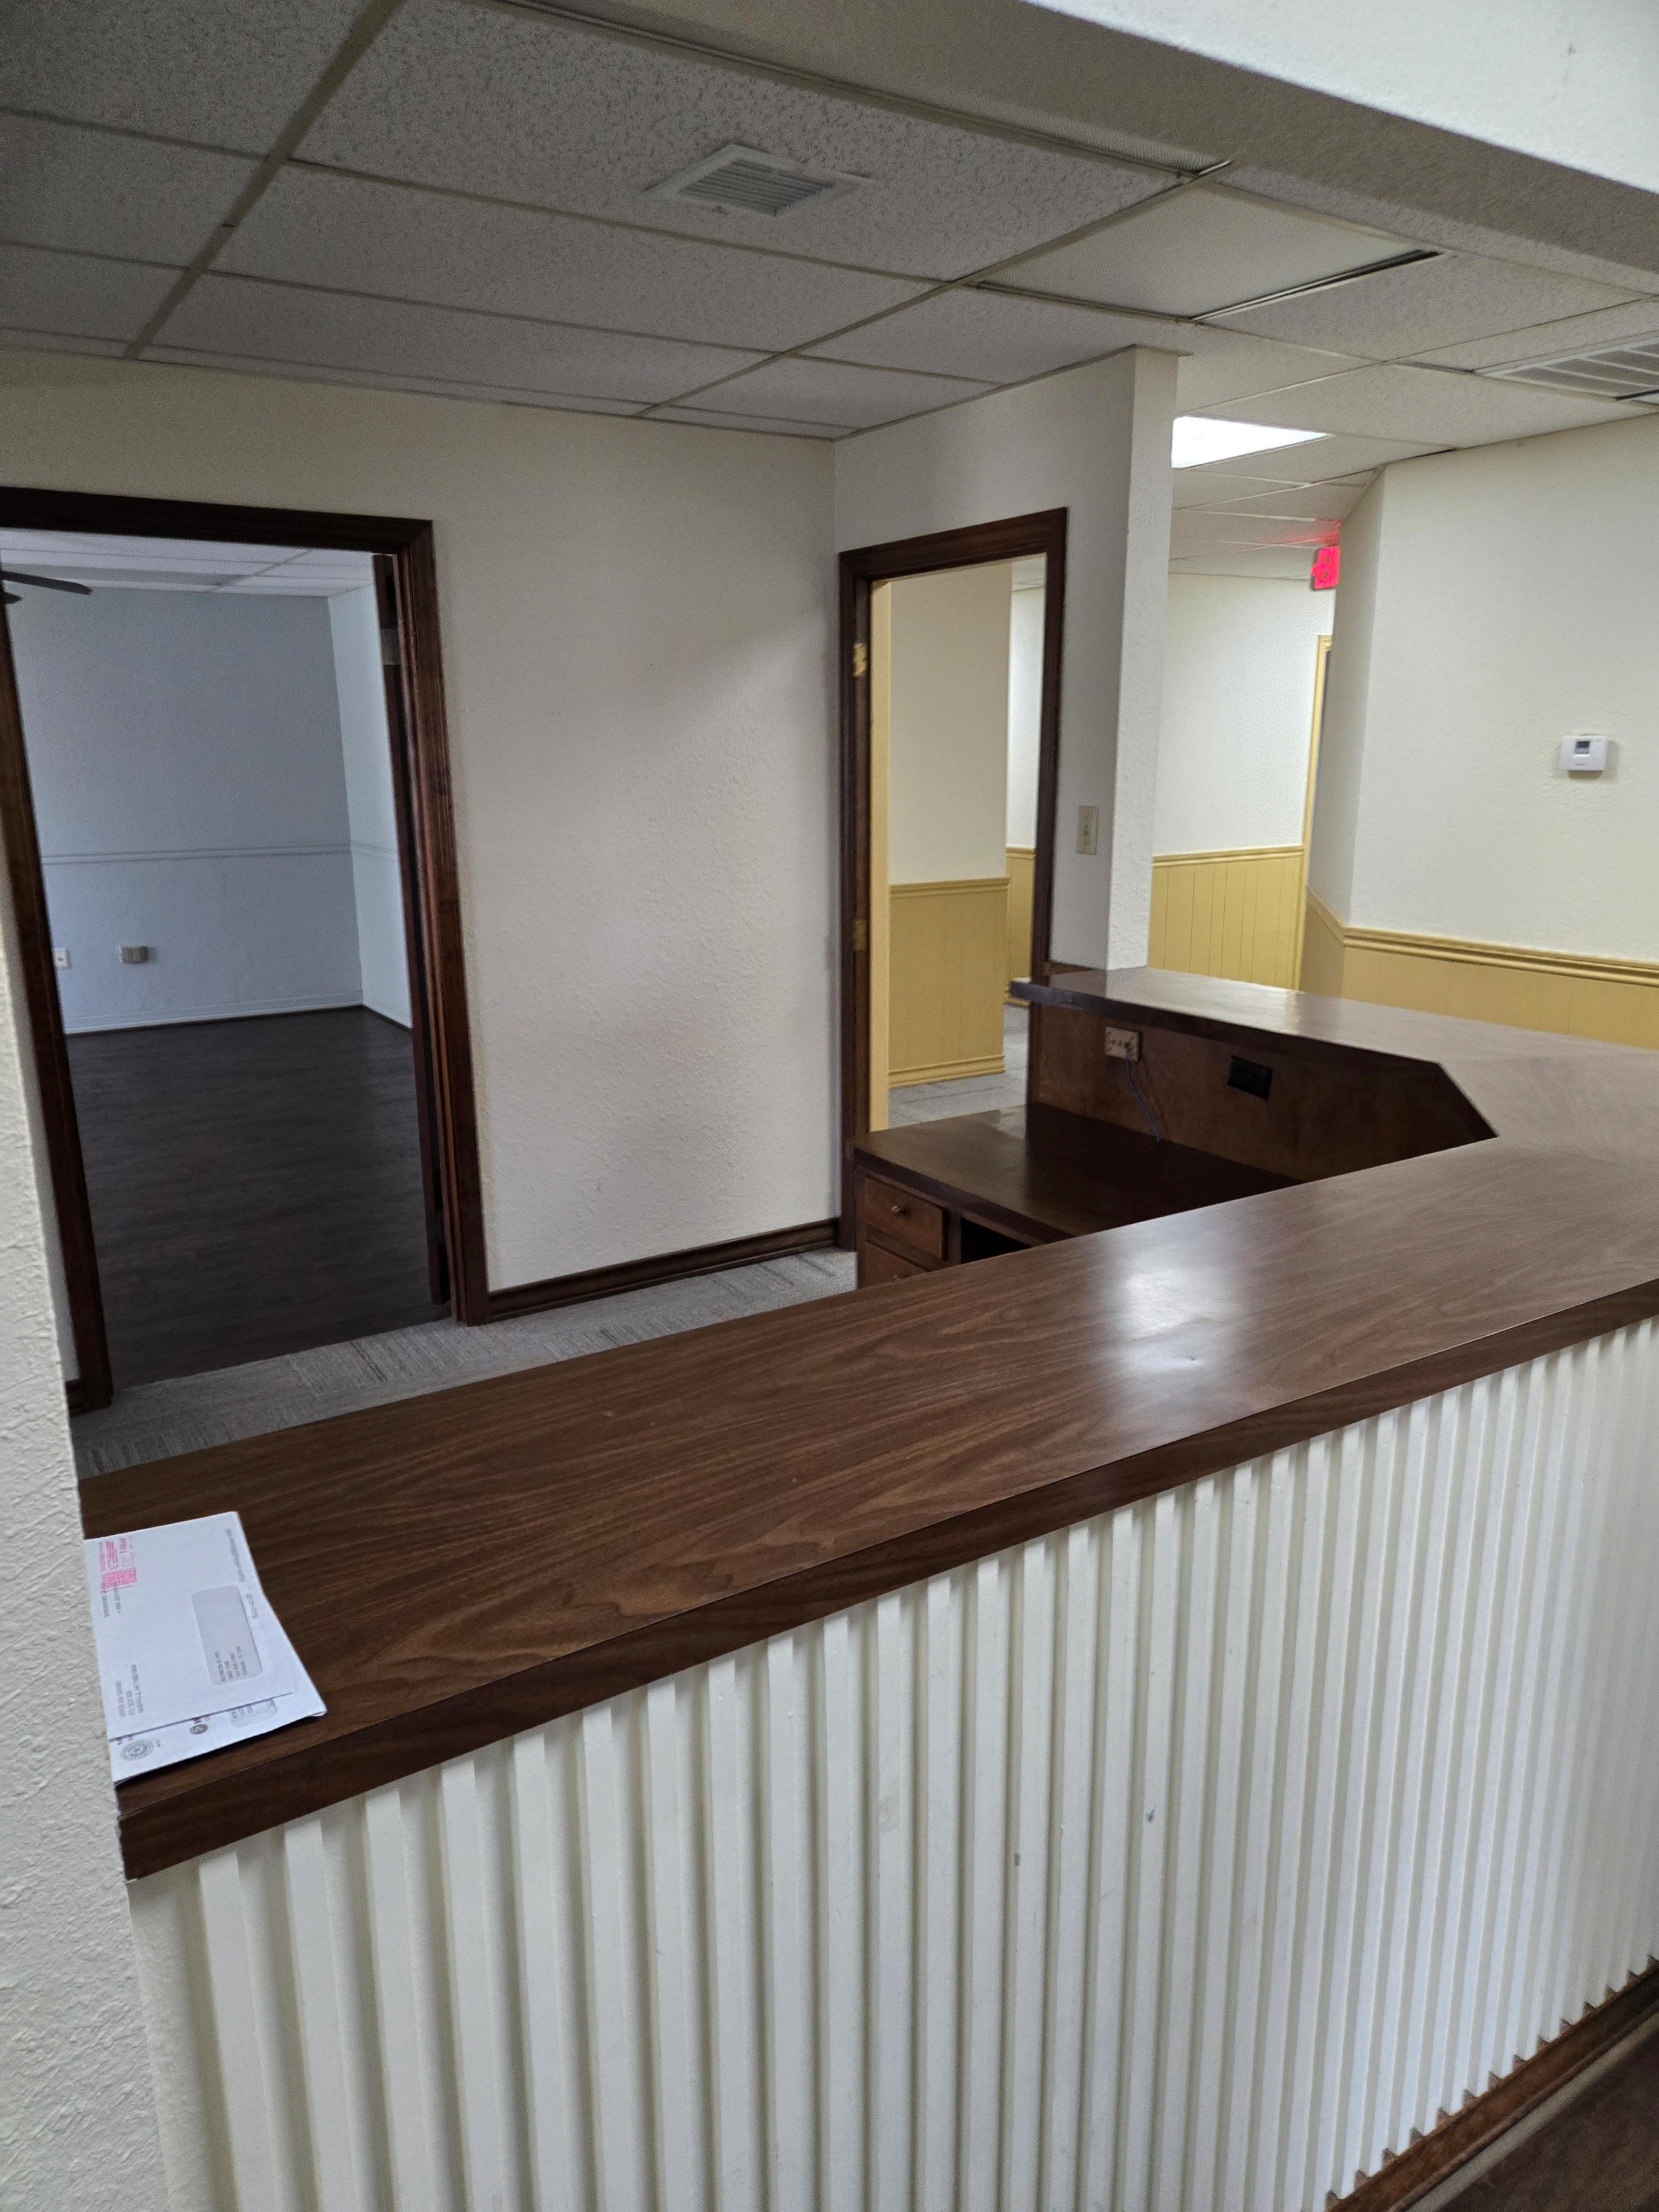

## **Details**

Immaculate office space provides 4,161 SF, on .48 acres with ample parking.

Office comes with approximately 5 individual office spaces, kitchenette, and 3 bathrooms.

Adjacent to T-Line, Texarkana's public transportation hub.