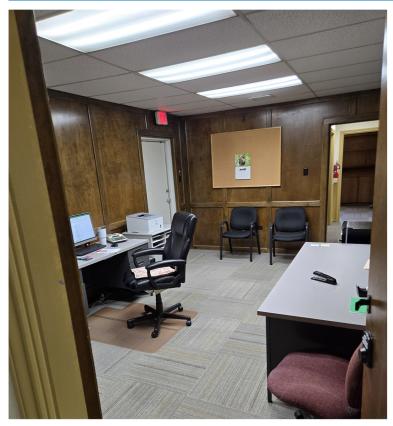

## **Details**

Immaculate office space provides 4,161 SF, on .48 acres with ample parking.

Office comes with approximately 5 individual office spaces, kitchenette, and 3 bathrooms.

Adjacent to T-Line, Texarkana's public transportation hub.