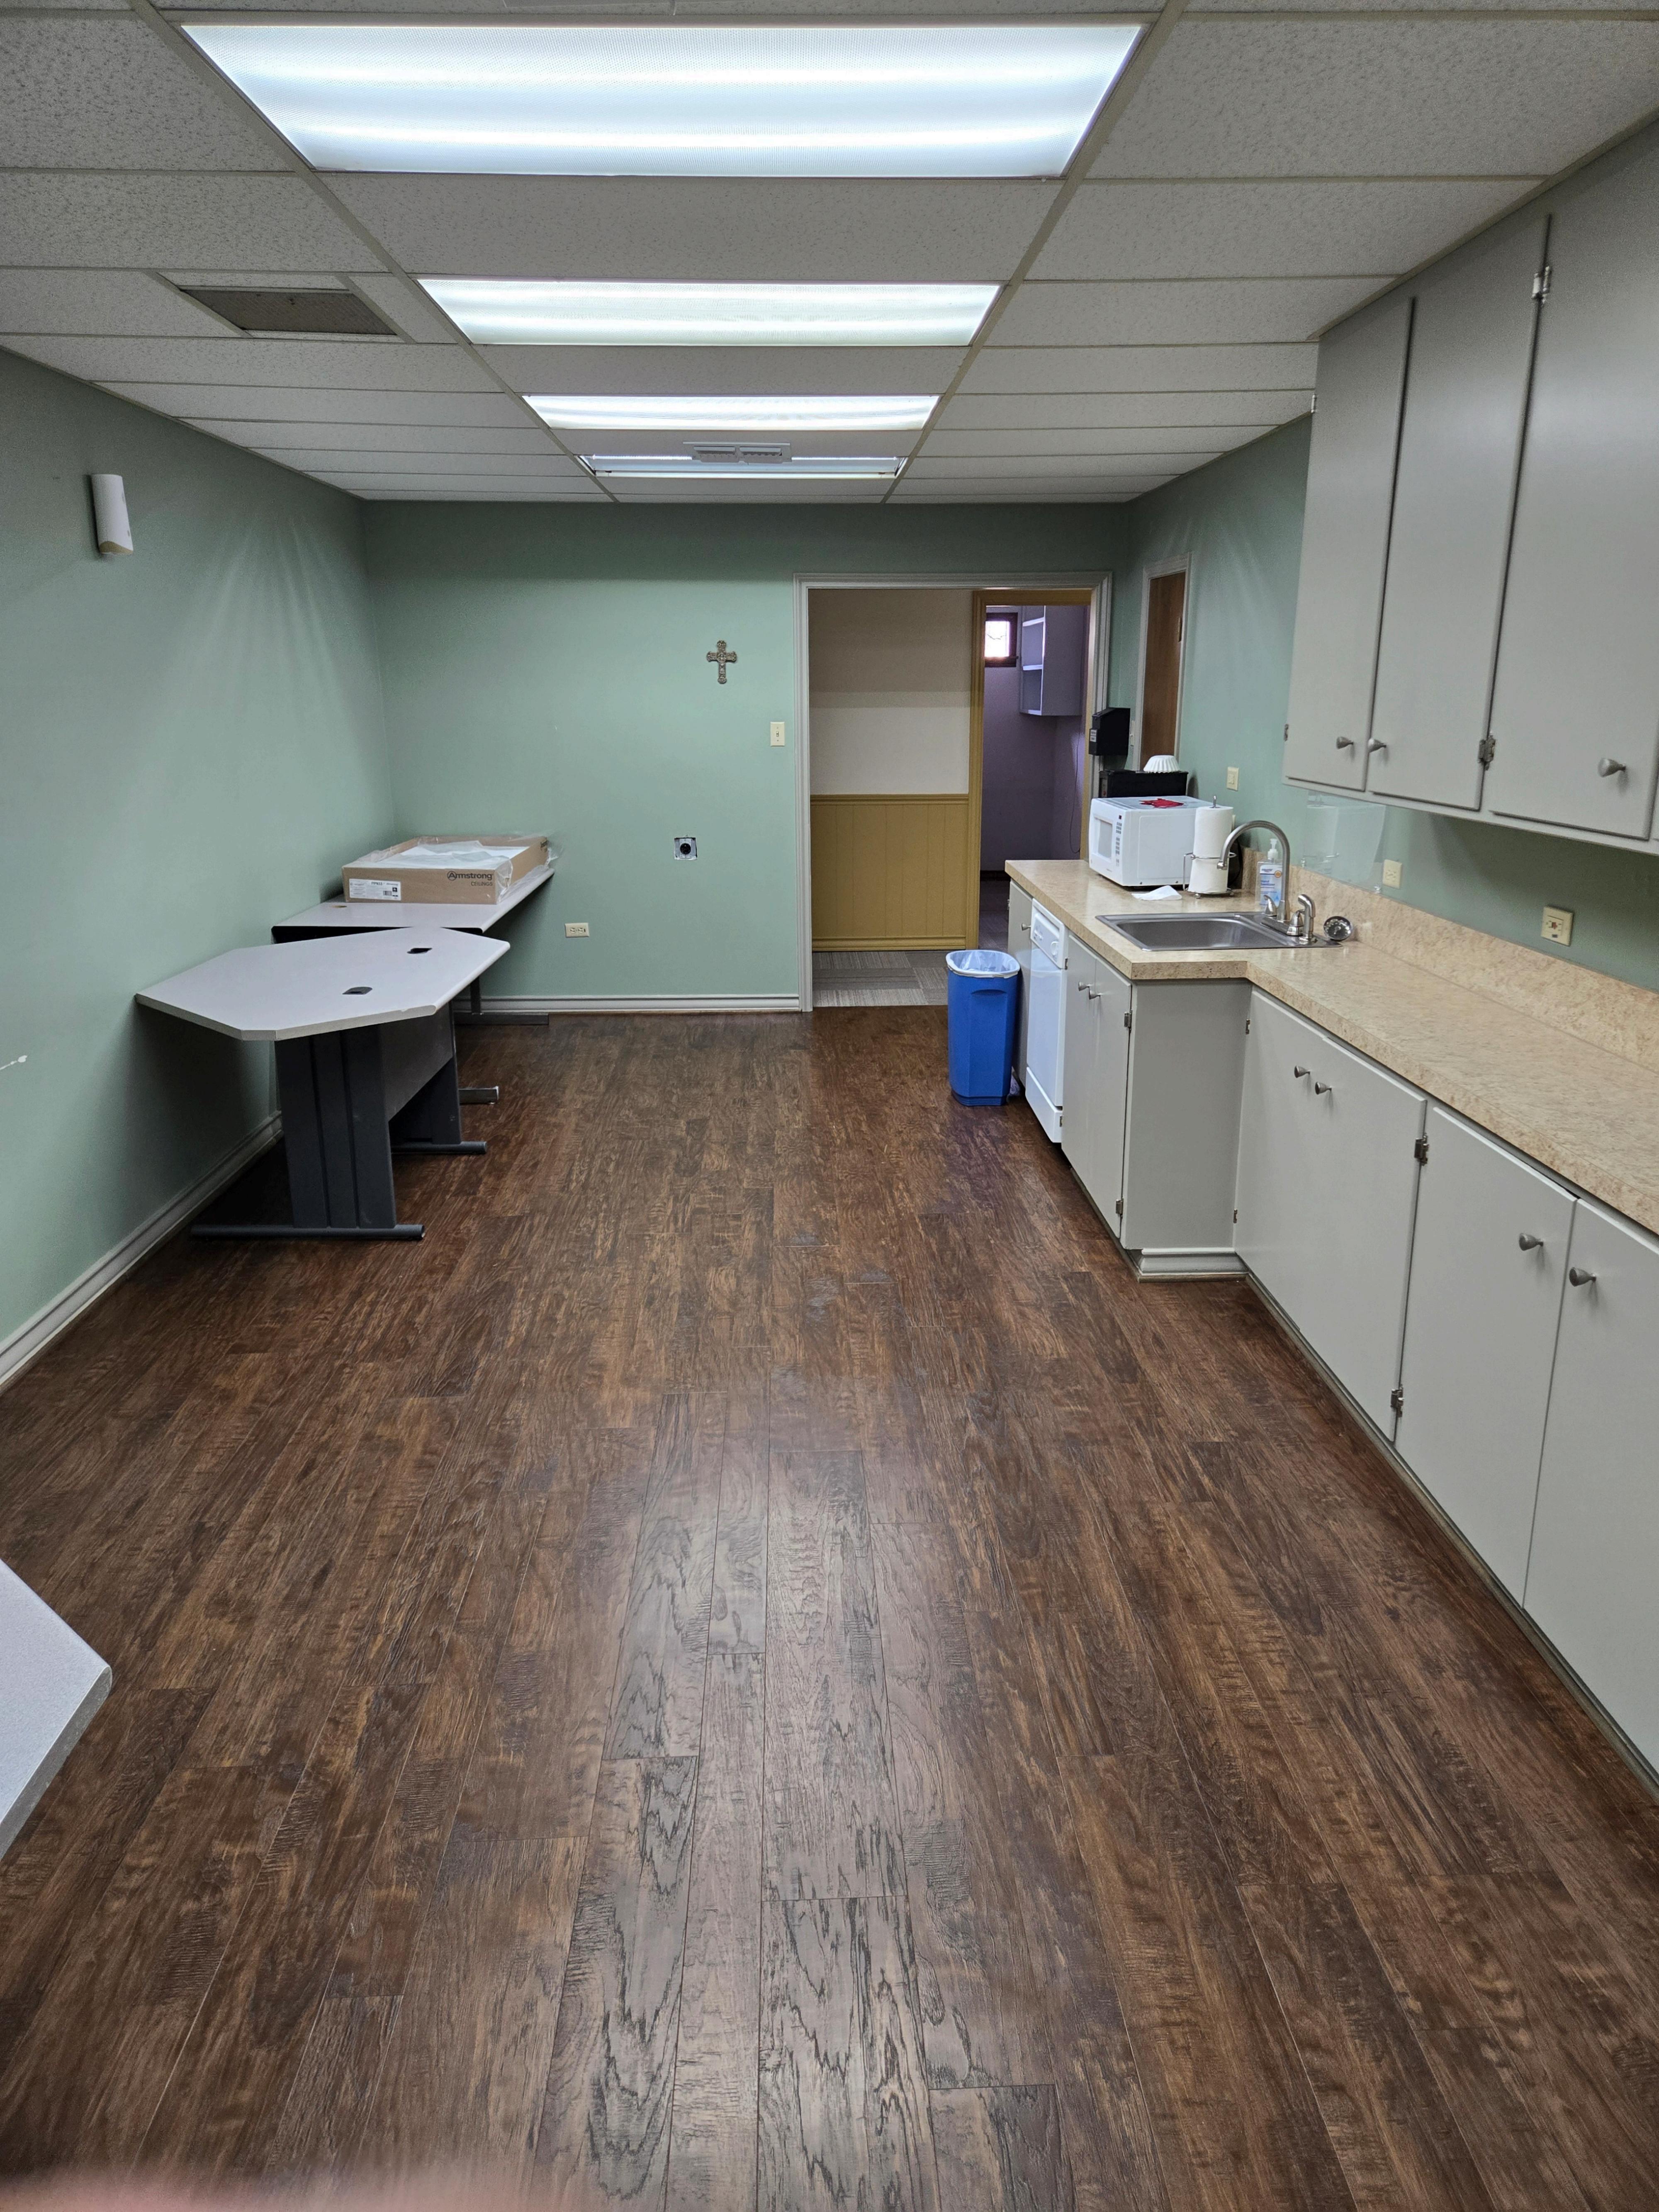

## **Details**

Immaculate office space provides 4,161 SF, on .48 acres with ample parking.

Office comes with approximately 5 individual office spaces, kitchenette, and 3 bathrooms.

Adjacent to T-Line, Texarkana's public transportation hub.

Parks Elementary School, scheduled for completion in 2025, sits across the street.

Former Dr. Office \$200,000 Approximately 4,161 SF

Richard Reynolds - RichardHReynoldsJr@gmail.com Skylar Rogers - BlakeSkylarRogers@gmail.com