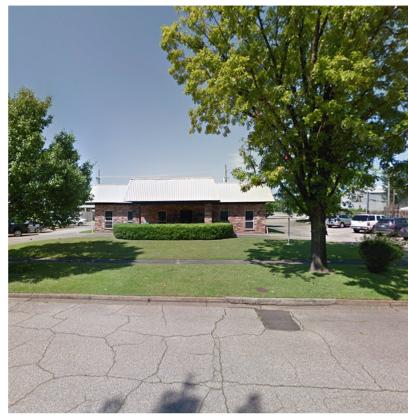

## **Details**

Immaculate office space provides 4,161 SF, on .48 acres with ample parking.

Office comes with approximately 5 individual office spaces, kitchenette, and 3 bathrooms.

Adjacent to T-Line, Texarkana's public transportation hub.