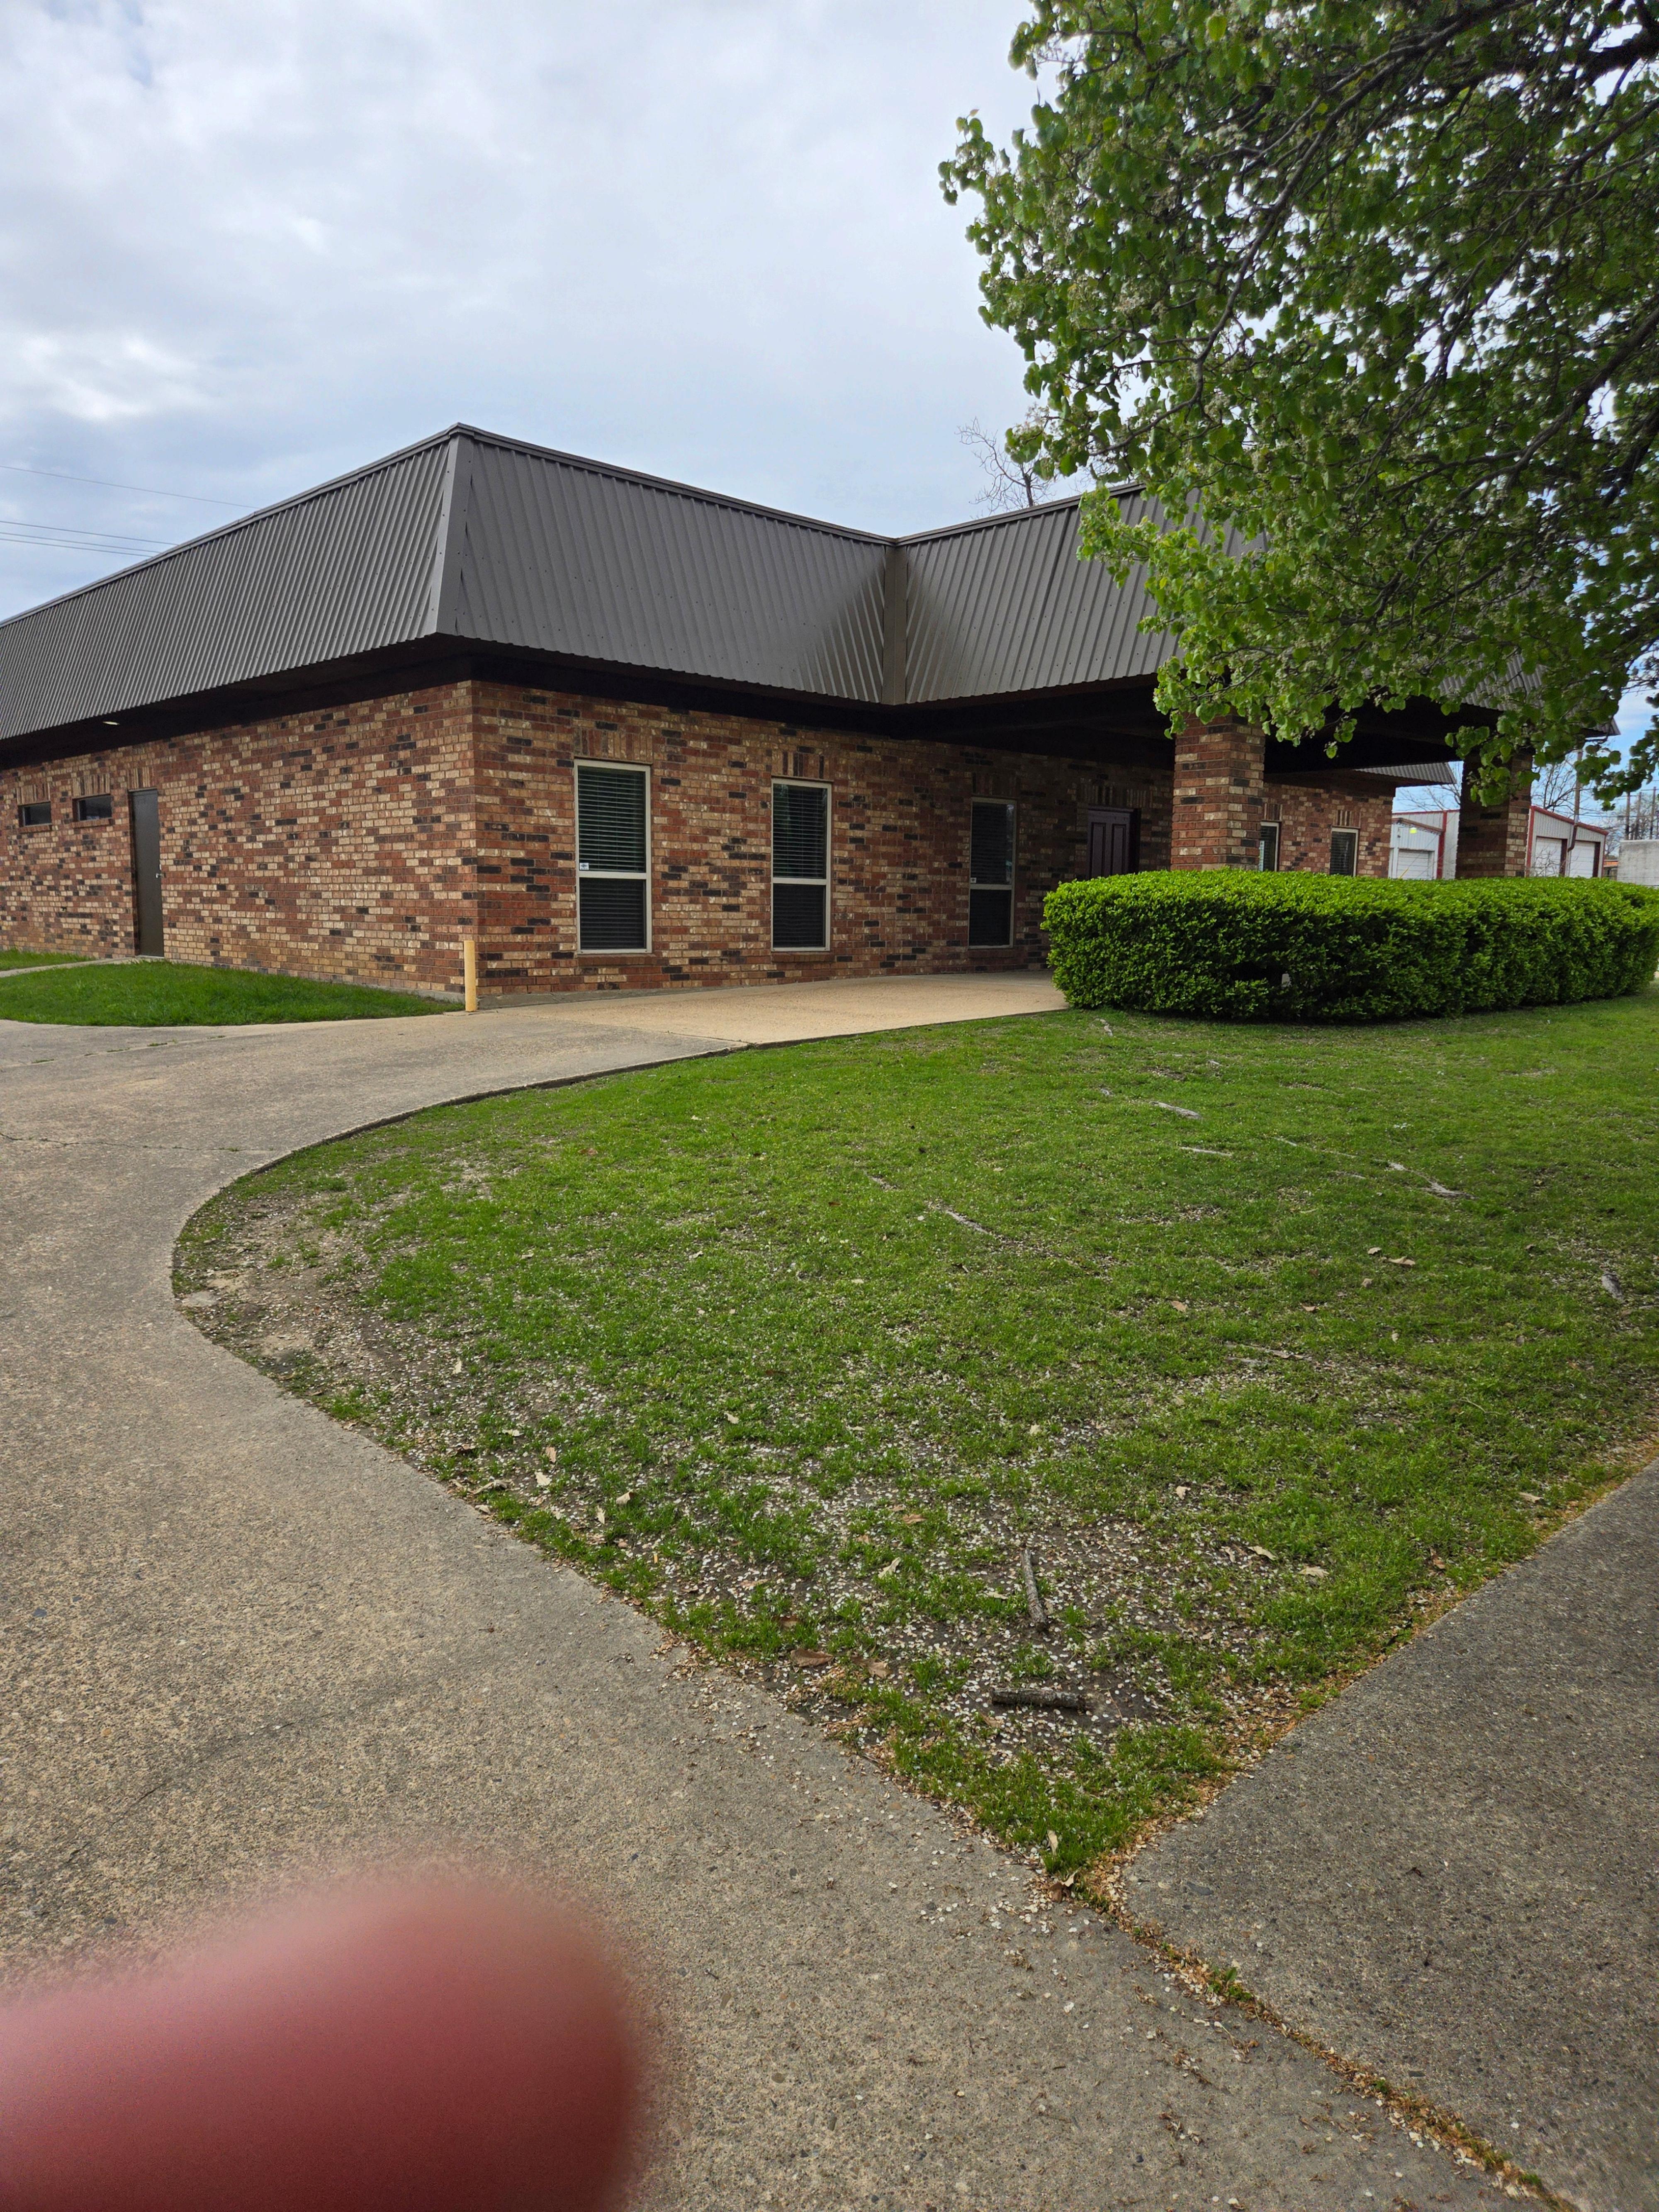

## **Details**

Immaculate office space provides 4,161 SF, on .48 acres with ample parking.

Office comes with approximately 5 individual office spaces, kitchenette, and 3 bathrooms.

Adjacent to T-Line, Texarkana's public transportation hub.

Parks Elementary School, scheduled for completion in 2025, sits across the street.

Former Dr. Office \$200,000 Approximately 4,161 SF

Richard Reynolds - RichardHReynoldsJr@gmail.com Skylar Rogers - BlakeSkylarRogers@gmail.com