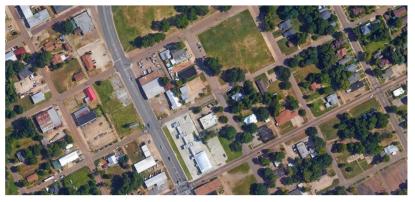

## **Details**

Immaculate office space provides 4,161 SF, on .48 acres with ample parking.

Office comes with approximately 5 individual office spaces, kitchenette, and 3 bathrooms.

Adjacent to T-Line, Texarkana's public transportation hub.

Parks Elementary School, scheduled for completion in 2025, sits across the street.

Former Dr. Office \$200,000 Approximately 4,161 SF

Richard Reynolds - RichardHReynoldsJr@gmail.com Skylar Rogers - BlakeSkylarRogers@gmail.com