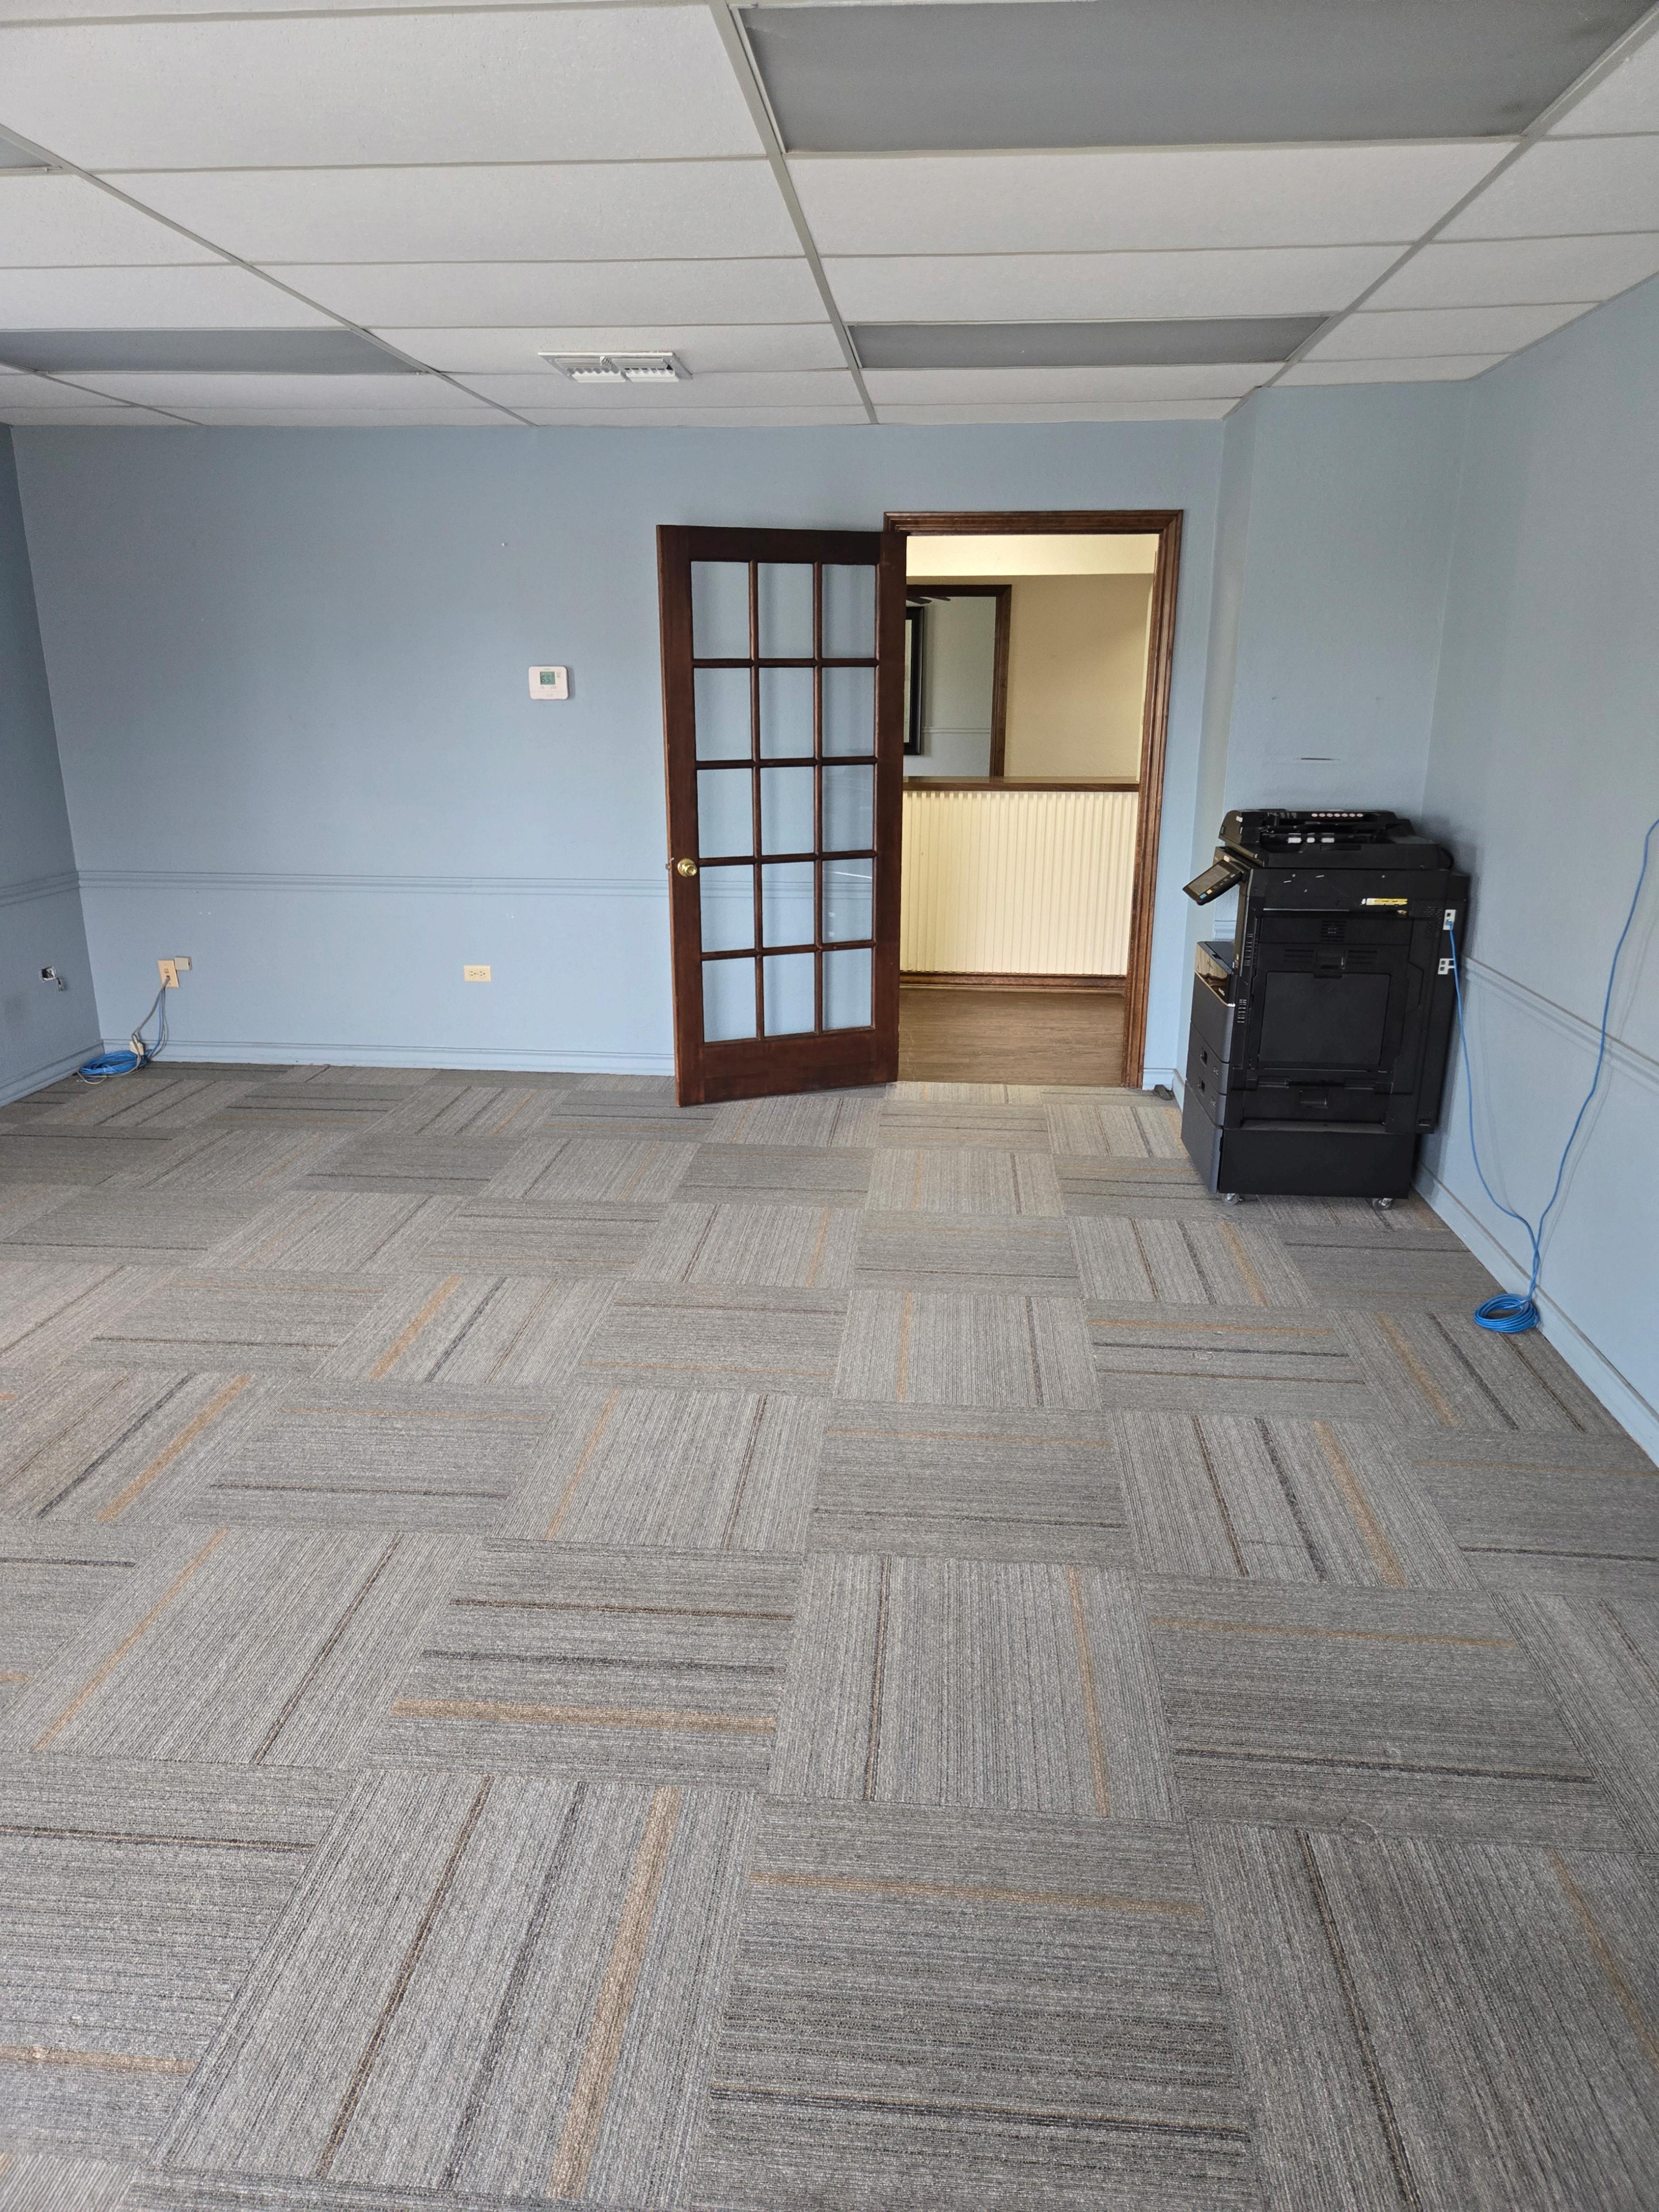

## **Details**

Immaculate office space provides 4,161 SF, on .48 acres with ample parking.

Office comes with approximately 5 individual office spaces, kitchenette, and 3 bathrooms.

Adjacent to T-Line, Texarkana's public transportation hub.