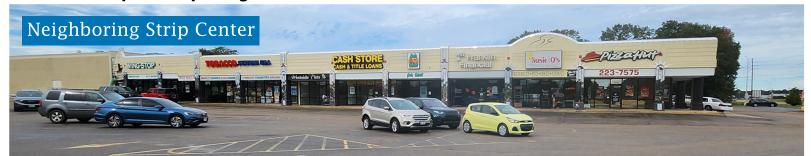

## **Details**

Former Kmart located near the Southwestern corner of Texarkana, Texas at the SWQ of the I-369& Highway 67 interchange, adjacent to the Wake Village, Texas city limits.

Neighbored by Walmart Market (#26 out of 684),

Albertson's, O'reilly Auto Parts, and co-anchored by a contiguous strip center.

Traffic counts exceed 30,000 VPD at I-369, and 20,000 VPD at Hwy 67

Approximately 90,000 square feet can be subdivided to meet your needs. Ideal for retail, grocery stores, office warehouse, etc. Short-term warehouse leasing available. Inquire for pricing and a confidential tour.