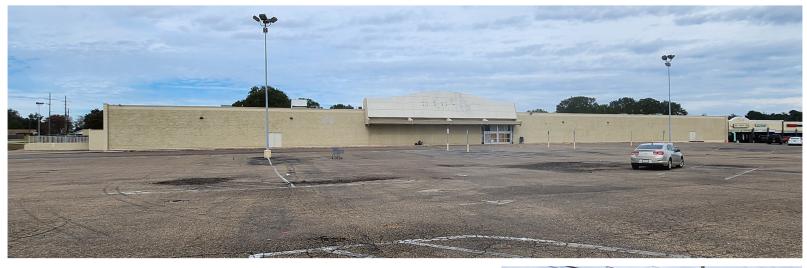

## **Details**

Former Kmart located near the Southwestern corner of Texarkana, Texas at the SWQ of the I-369& Highway 67 interchange, adjacent to the Wake Village, Texas city limits.

Neighbored by Walmart Market (#26 out of 684),

Albertson's, O'reilly Auto Parts, and co-anchored by a contiguous strip center.

Traffic counts exceed 30,000 VPD at I-369, and 20,000 VPD at Hwy 67

Approximately 90,000 square feet can be subdivided to meet your needs. Ideal for retail, grocery stores, office warehouse, etc. Short-term warehouse leasing available. Inquire for pricing and a confidential tour.