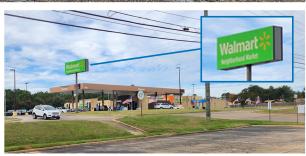

## **Details**

Former Kmart located near the Southwestern corner of Texarkana, Texas at the SWQ of the I-369& Highway 67 interchange, adjacent to the Wake Village, Texas city limits.

Neighbored by Walmart Market (#26 out of 684),

Albertson's, O'reilly Auto Parts, and co-anchored by a contiguous strip center.

Traffic counts exceed 30,000 VPD at I-369, and 20,000 VPD at Hwy 67

Approximately 90,000 square feet can be subdivided to meet your needs. Ideal for retail, grocery stores, office warehouse, etc. Short-term warehouse leasing available. Inquire for pricing and a confidential tour.